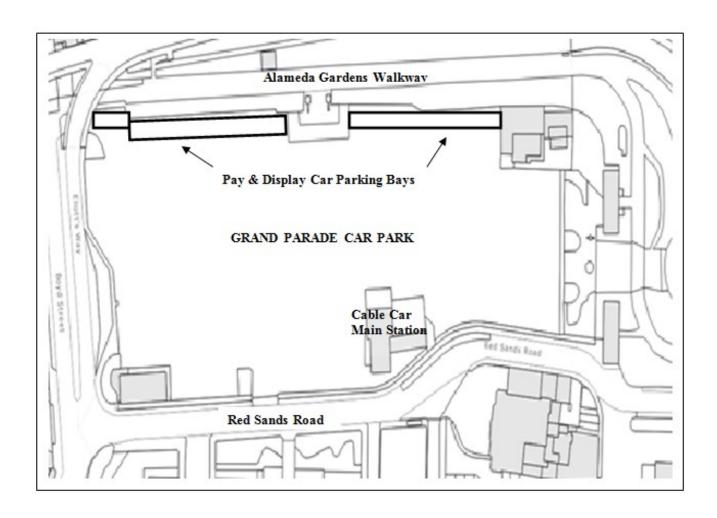

## **Alameda Grand Parade Car Park**

The car parking bays located on the eastern side of Alameda Grand Parade, adjacent to the boundary wall walkway to Alameda Gardens, as shown in the diagram below and demarcated by traffic signs and blue paint on the ground is a Pay and Display Zone.