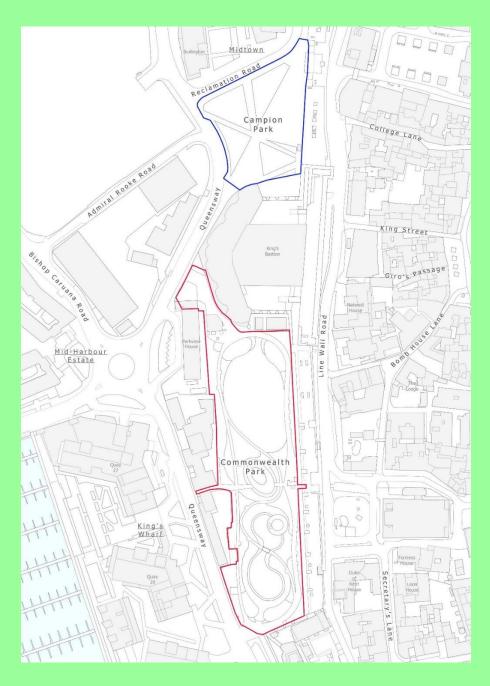

- (a) for "4." substitute "4.(1)";
- (b) after the newly renumbered subsection (1) insert-
  - "(2) Campion Park comprises the area delimited in blue in the Schedule to this Act.".
- (7) The plan contained in the Schedule is deleted in its entirety and substituted with the following plan—

"

"