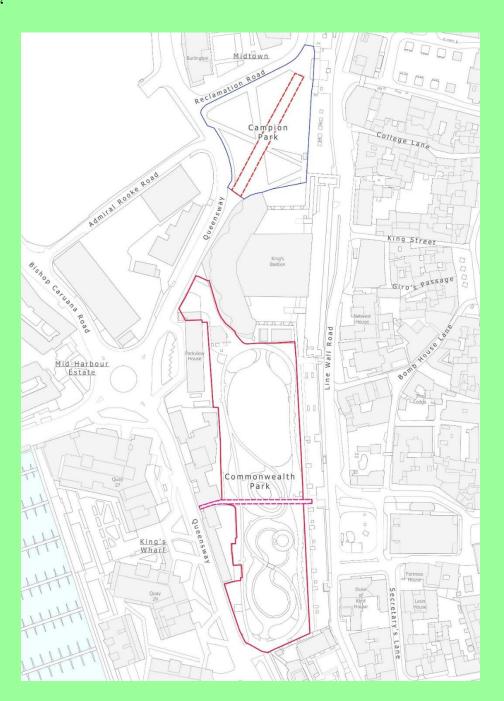

""central pathway" means,

- (a) in respect of Commonwealth Park, the east-west pathway that transects the park as demarcated by broken red lines in the Schedule;
- (b) in respect of Campion Park, the south-west to north-east pathway that transects the park as demarcated by broken red lines in the Schedule;
- (c) for the definition of "park", substitute—

""park" means Commonwealth Park or Campion Park, the respective boundaries of which are set out in the Schedule to the Commonwealth and Campion Parks Act 2014;".

(4) The plan contained in the Schedule is deleted in its entirety and substituted with the following plan-

"

"