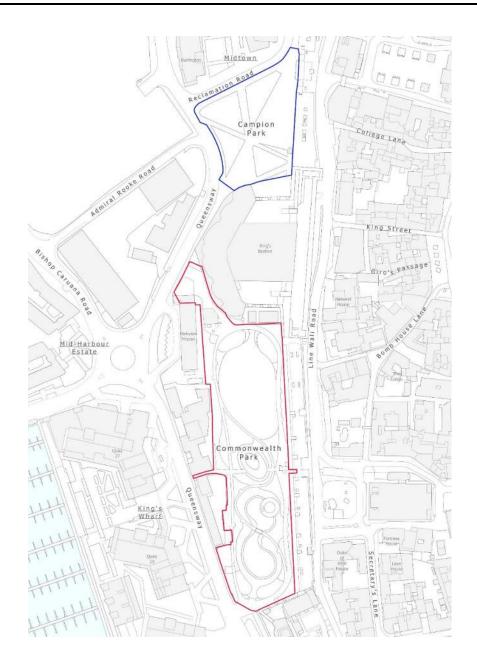

### "Establishment of Campion Park.

2A. There is hereby established a park to be known as Campion Park.".

- (5) In section 3, after "Commonwealth Park" insert "and Campion Park".
- (6) In section 4, -

"

- (a) for "4." substitute "4.(1)";
- (b) after the newly renumbered subsection (1) insert-
  - "(2) Campion Park comprises the area delimited in blue in the Schedule to this Act.".

(7) The plan contained in the Schedule is deleted in its entirety and substituted with the following plan—