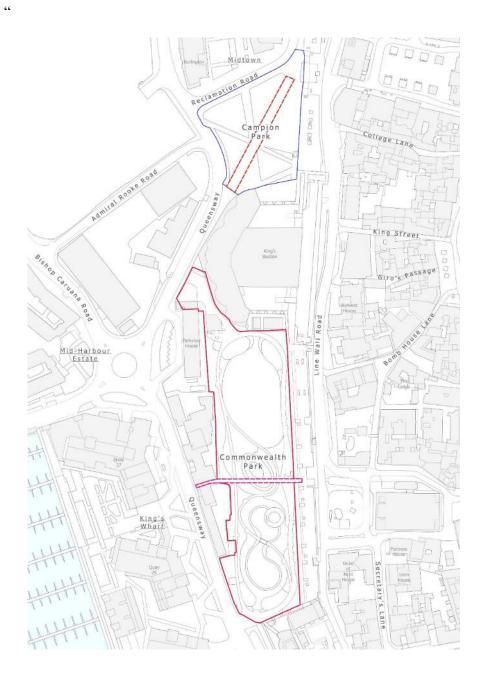

- (a) in respect of Commonwealth Park, the east-west pathway that transects the park as demarcated by broken red lines in the Schedule;
- (b) in respect of Campion Park, the south-west to north-east pathway that transects the park as demarcated by broken red lines in the Schedule;
- (c) for the definition of "park", substitute-

""park" means Commonwealth Park or Campion Park, the respective boundaries of which are set out in the Schedule to the Commonwealth and Campion Parks Act 2014;".

(4) The plan contained in the Schedule is deleted in its entirety and substituted with the following plan-