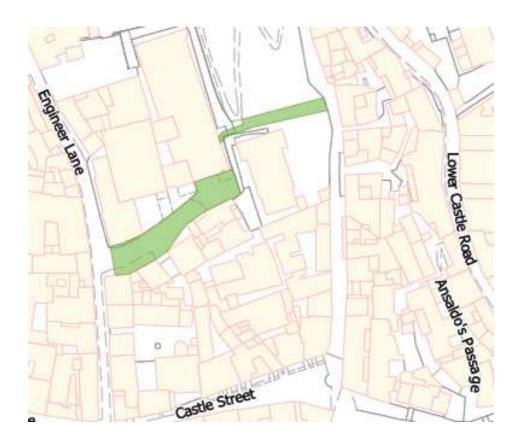

## **NOTICE UNDER SECTION 252**

(LN. 2014/129)

*Commencement* **24.7.2014** 

Amending Relevant current Commencement enactments provisions date

\_\_\_\_\_

In exercise of the powers conferred upon it by section 252 of the Public Health Act and all other enabling powers, the Government has assigned the name "Temple Way" to the service road giving access to the Engineer Lane Car Park from Engineer Lane and the passageway from the said car park along the escalator to Castle Ramp as shown shaded in green on the plan below-