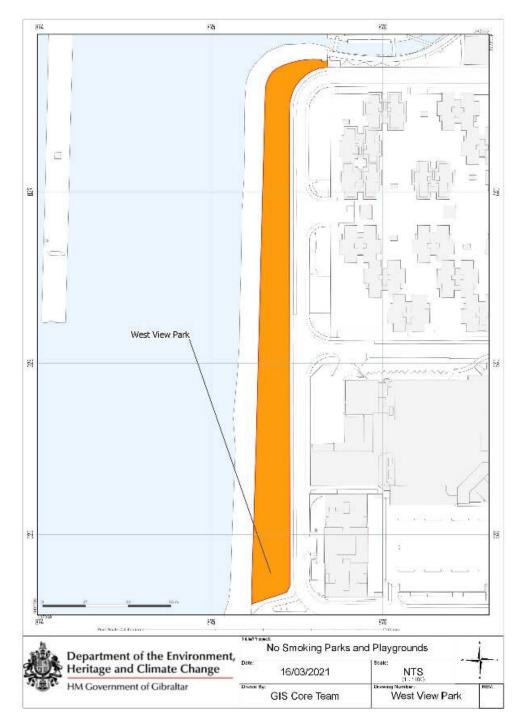

(2) For the purposes of this regulation, the playgrounds and parks in the locations referred to in subregulation (1) where smoking is prohibited, are the areas shaded in orange in the plans shown in the Schedule.

## 2021/182 Smoking Prohibition (Playgrounds and Parks) Regulations 2021

West View Park