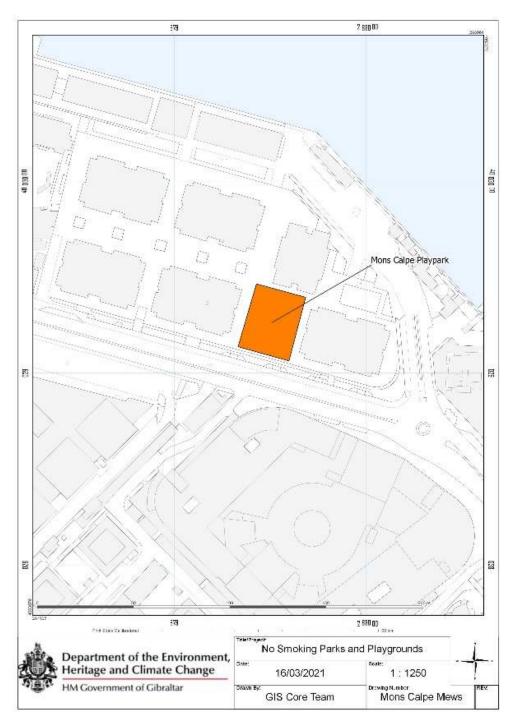

(2) For the purposes of this regulation, the playgrounds and parks in the locations referred to in subregulation (1) where smoking is prohibited, are the areas shaded in orange in the plans shown in the Schedule.

## 2021/182 Smoking Prohibition (Playgrounds and Parks) Regulations 2021

Mons Calpe Mews