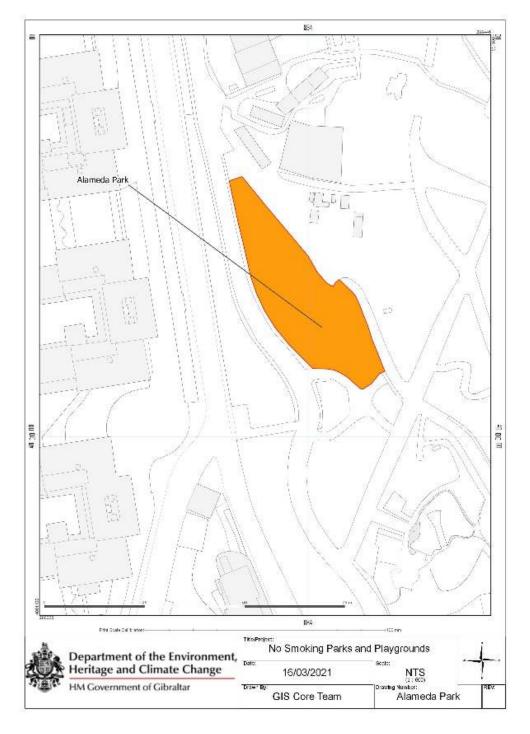

(2) For the purposes of this regulation, the playgrounds and parks in the locations referred to in subregulation (1) where smoking is prohibited, are the areas shaded in orange in the plans shown in the Schedule.

#### Alameda Gardens

Beach View Terraces