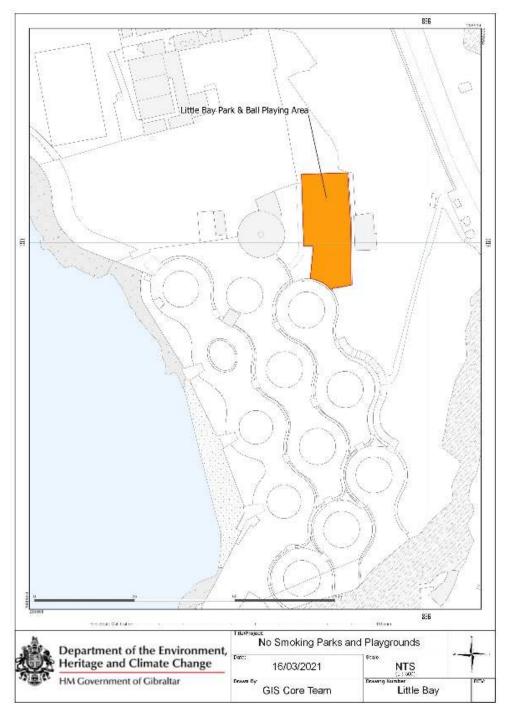

(2) For the purposes of this regulation, the playgrounds and parks in the locations referred to in subregulation (1) where smoking is prohibited, are the areas shaded in orange in the plans shown in the Schedule.

## 2021/182 Smoking Prohibition (Playgrounds and Parks) Regulations 2021

Little Bay

2021/182