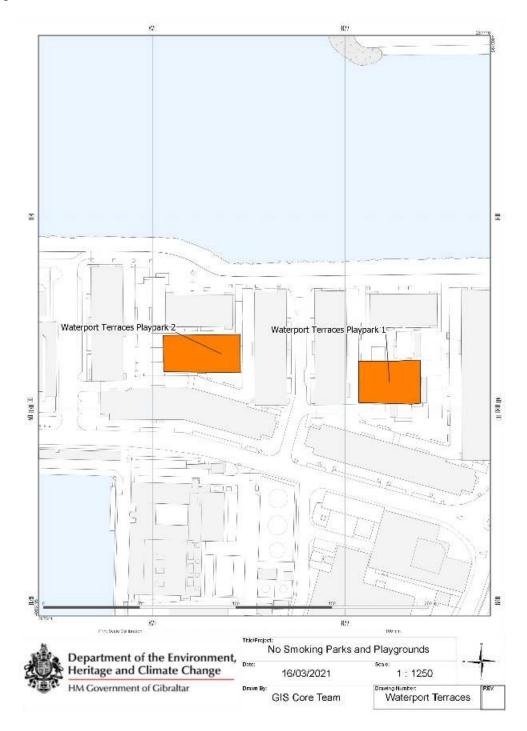

(2) For the purposes of this regulation, the playgrounds and parks in the locations referred to in subregulation (1) where smoking is prohibited, are the areas shaded in orange in the plans shown in the Schedule.

#### Waterport Terraces