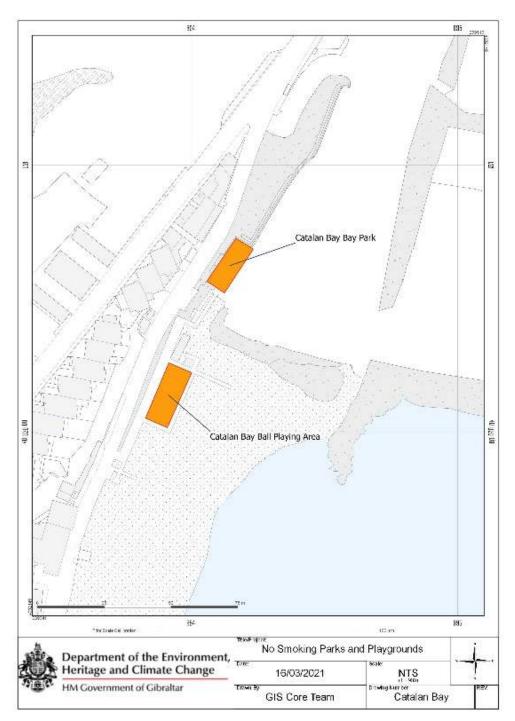

(2) For the purposes of this regulation, the playgrounds and parks in the locations referred to in subregulation (1) where smoking is prohibited, are the areas shaded in orange in the plans shown in the Schedule.

## 2021/182 Smoking Prohibition (Playgrounds and Parks) Regulations 2021

Catalan Bay