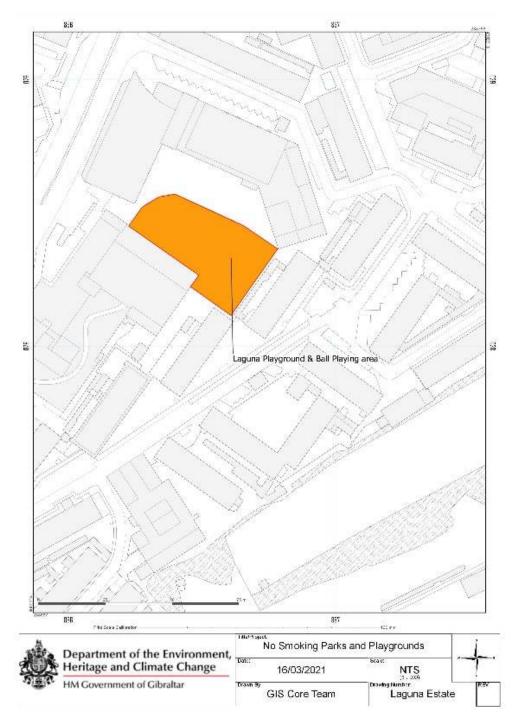

(2) For the purposes of this regulation, the playgrounds and parks in the locations referred to in subregulation (1) where smoking is prohibited, are the areas shaded in orange in the plans shown in the Schedule.

## 2021/182 Smoking Prohibition (Playgrounds and Parks) Regulations 2021

Laguna Estate

2021/182