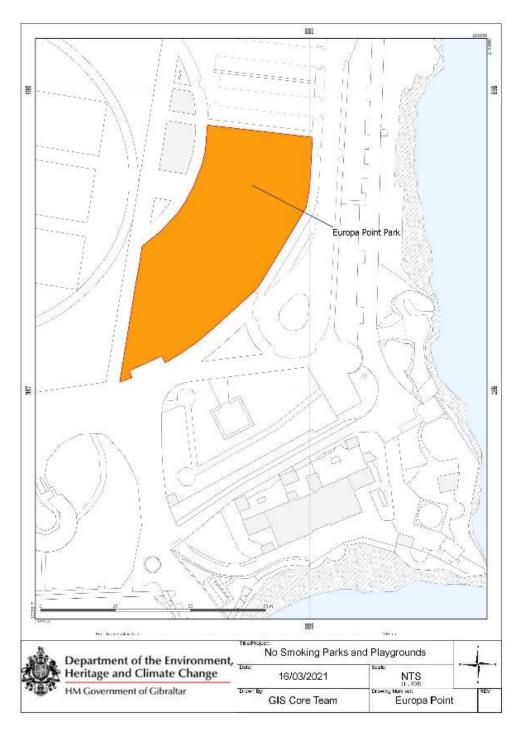

(2) For the purposes of this regulation, the playgrounds and parks in the locations referred to in subregulation (1) where smoking is prohibited, are the areas shaded in orange in the plans shown in the Schedule.

## 2021/182 Smoking Prohibition (Playgrounds and Parks) Regulations 2021

Europa Point