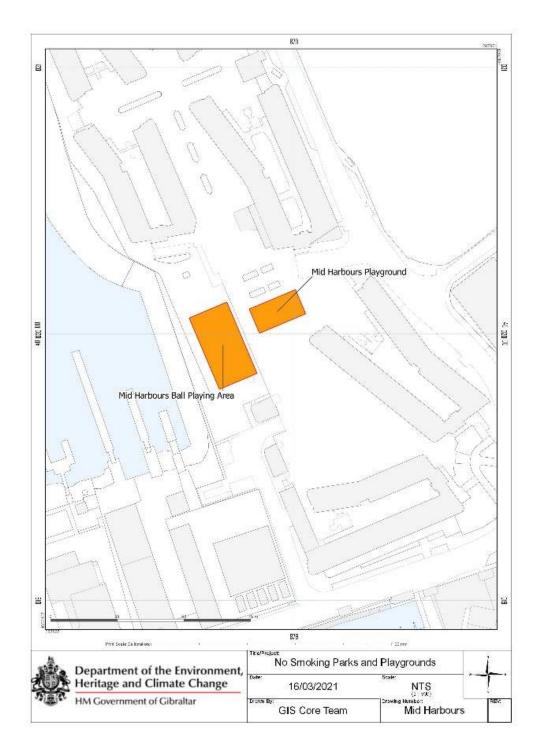

(2) For the purposes of this regulation, the playgrounds and parks in the locations referred to in subregulation (1) where smoking is prohibited, are the areas shaded in orange in the plans shown in the Schedule.

## 2021/182 Smoking Prohibition (Playgrounds and Parks) Regulations 2021

Mid Harbour's Estate

2021/182