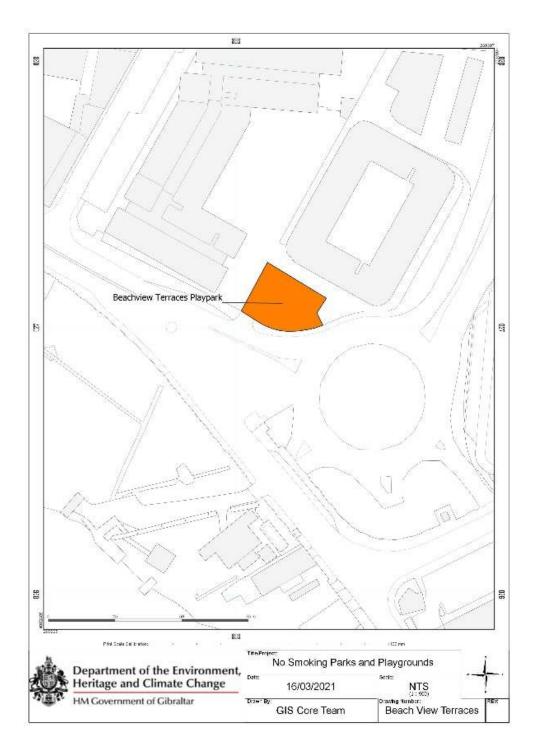

(2) For the purposes of this regulation, the playgrounds and parks in the locations referred to in subregulation (1) where smoking is prohibited, are the areas shaded in orange in the plans shown in the Schedule.

#### Alameda Gardens

Beach View Terraces