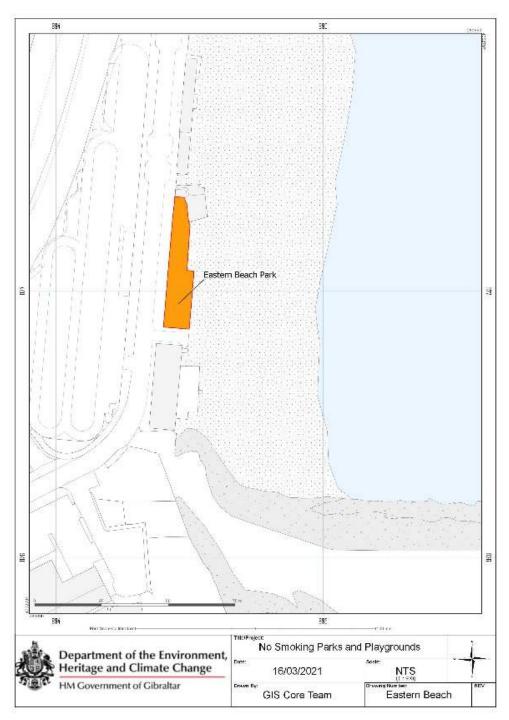

(2) For the purposes of this regulation, the playgrounds and parks in the locations referred to in subregulation (1) where smoking is prohibited, are the areas shaded in orange in the plans shown in the Schedule.

## Smoking Prohibition (Playgrounds and Parks) Regulations 2021

Eastern Beach