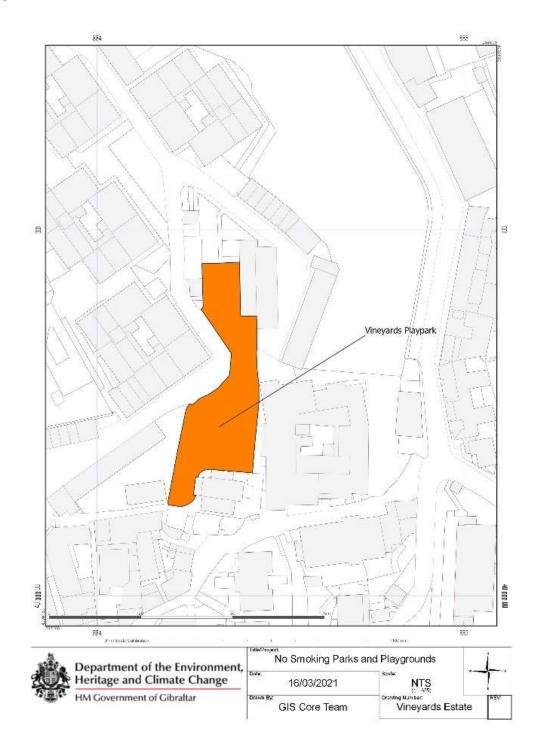

(2) For the purposes of this regulation, the playgrounds and parks in the locations referred to in subregulation (1) where smoking is prohibited, are the areas shaded in orange in the plans shown in the Schedule.

# Smoking Prohibition (Playgrounds and Parks)<br/>Regulations 20212021/182

Vineyards Estate