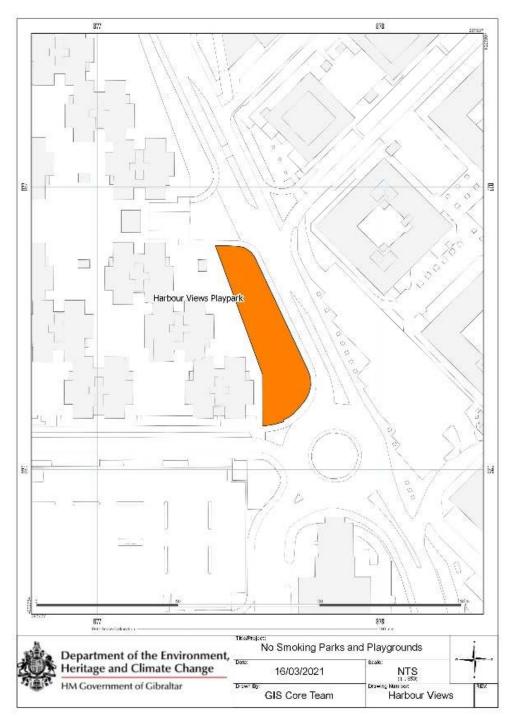

(2) For the purposes of this regulation, the playgrounds and parks in the locations referred to in subregulation (1) where smoking is prohibited, are the areas shaded in orange in the plans shown in the Schedule.

## 2021/182 Smoking Prohibition (Playgrounds and Parks) Regulations 2021

Harbour Views Estate