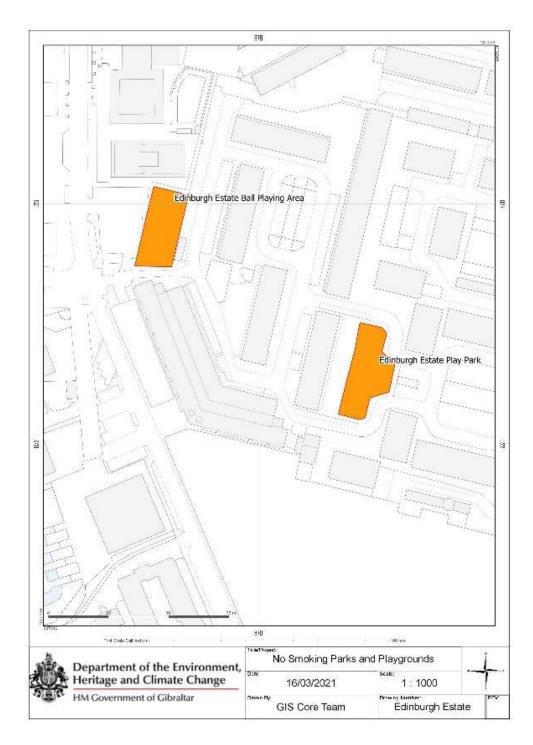

(2) For the purposes of this regulation, the playgrounds and parks in the locations referred to in subregulation (1) where smoking is prohibited, are the areas shaded in orange in the plans shown in the Schedule.

#### Edinburgh Estate