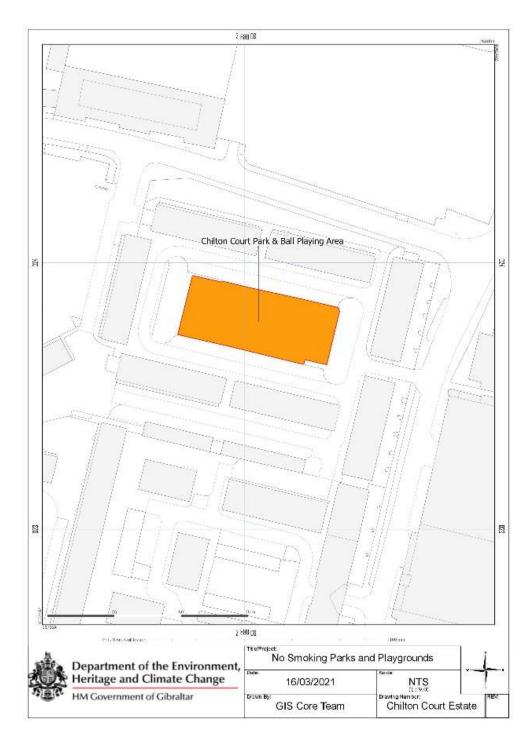

(2) For the purposes of this regulation, the playgrounds and parks in the locations referred to in subregulation (1) where smoking is prohibited, are the areas shaded in orange in the plans shown in the Schedule.

#### Smoking Prohibition (Playgrounds and Parks) Regulations 2021 2021/182

#### Chilton Court Estate