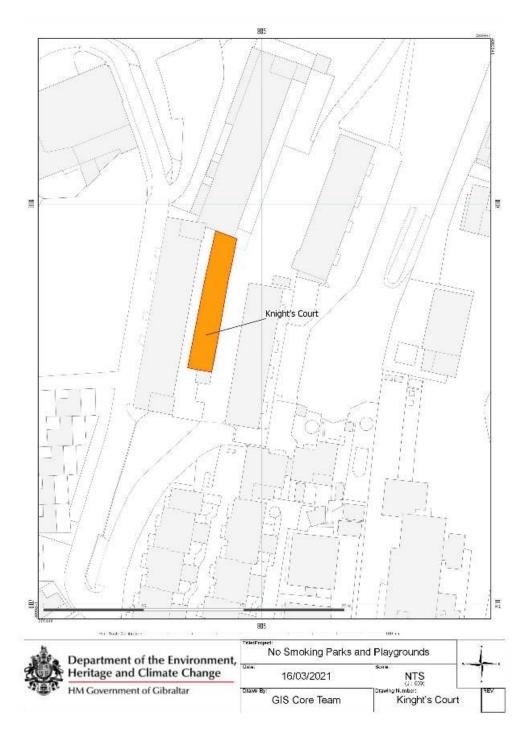

(2) For the purposes of this regulation, the playgrounds and parks in the locations referred to in subregulation (1) where smoking is prohibited, are the areas shaded in orange in the plans shown in the Schedule.

# Smoking Prohibition (Playgrounds and Parks)<br/>Regulations 20212021/182

Knight's Court