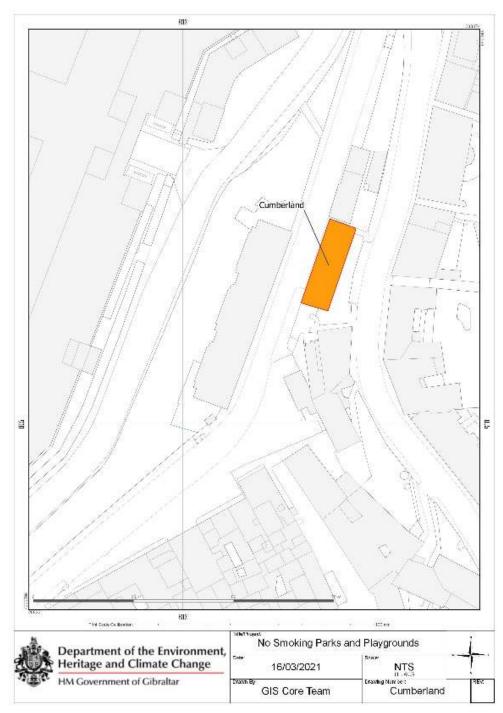

(2) For the purposes of this regulation, the playgrounds and parks in the locations referred to in subregulation (1) where smoking is prohibited, are the areas shaded in orange in the plans shown in the Schedule.

## 2021/182 Smoking Prohibition (Playgrounds and Parks) Regulations 2021

Cumberland Road

2021/182