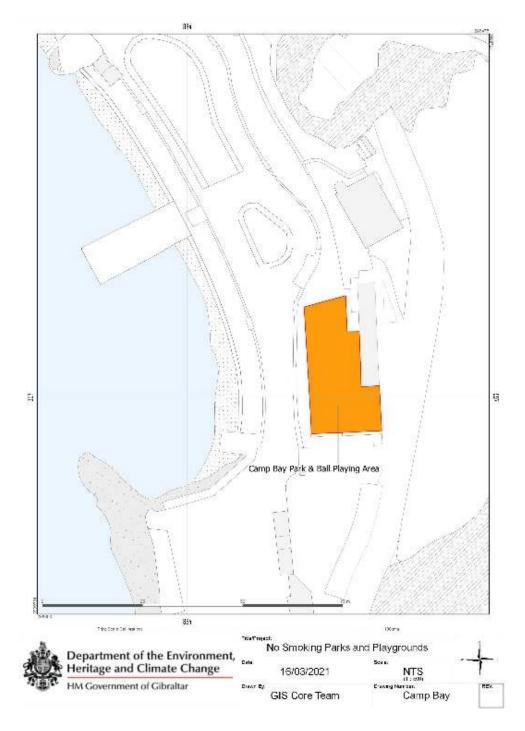

(2) For the purposes of this regulation, the playgrounds and parks in the locations referred to in subregulation (1) where smoking is prohibited, are the areas shaded in orange in the plans shown in the Schedule.

## Smoking Prohibition (Playgrounds and Parks) Regulations 2021 2021/182

Camp Bay