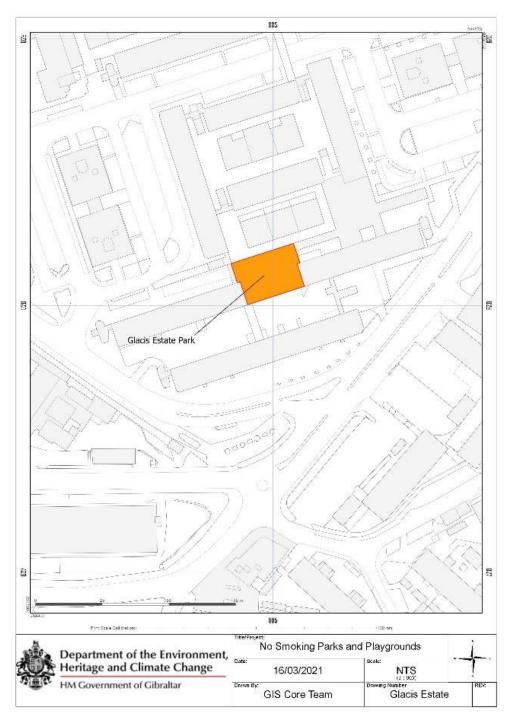

(2) For the purposes of this regulation, the playgrounds and parks in the locations referred to in subregulation (1) where smoking is prohibited, are the areas shaded in orange in the plans shown in the Schedule.

# Smoking Prohibition (Playgrounds and Parks)<br/>Regulations 20212021/182

Glacis Estate