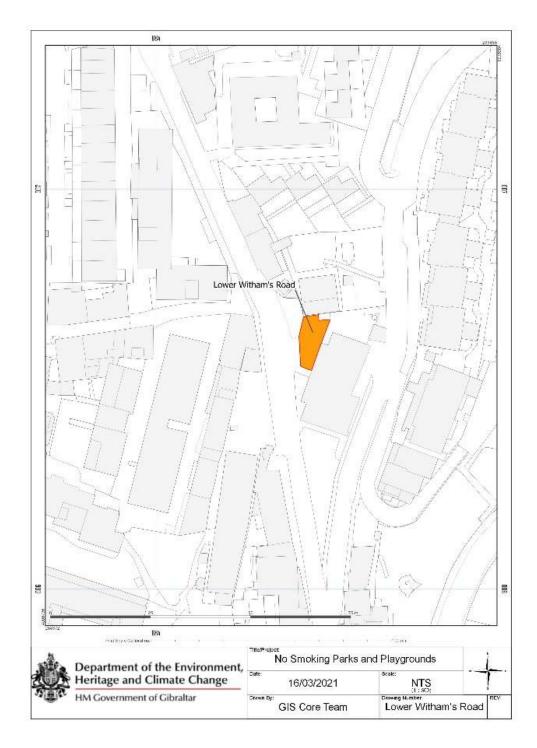

(2) For the purposes of this regulation, the playgrounds and parks in the locations referred to in subregulation (1) where smoking is prohibited, are the areas shaded in orange in the plans shown in the Schedule.

## Smoking Prohibition (Playgrounds and Parks) Regulations 2021

#### Lower Witham's Road