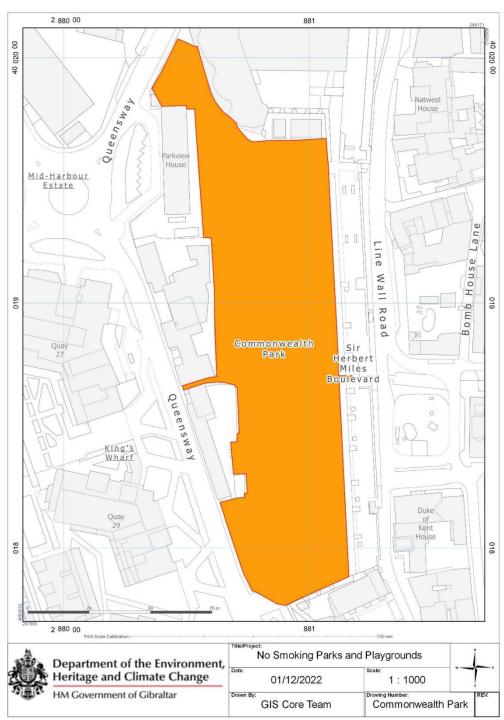

(2) For the purposes of this regulation, the playgrounds and parks in the locations referred to in subregulation (1) where smoking is prohibited, are the areas shaded in orange in the plans shown in the Schedule.

## 2021/182 Smoking Prohibition (Playgrounds and Parks) Regulations 2021

Commonwealth Park