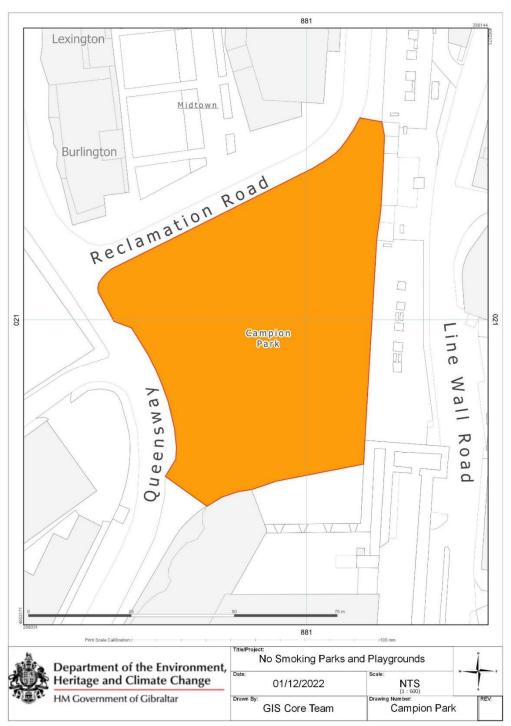

(2) For the purposes of this regulation, the playgrounds and parks in the locations referred to in subregulation (1) where smoking is prohibited, are the areas shaded in orange in the plans shown in the Schedule.

#### Smoking Prohibition (Playgrounds and Parks) Regulations 2021

**Campion Park** 