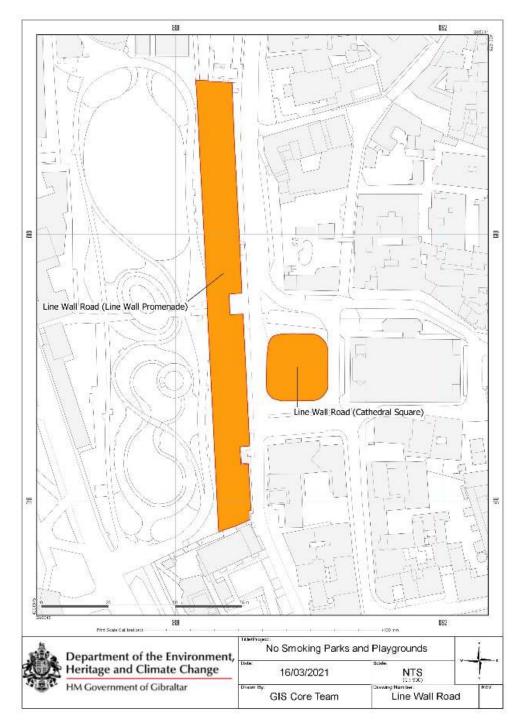

(2) For the purposes of this regulation, the playgrounds and parks in the locations referred to in subregulation (1) where smoking is prohibited, are the areas shaded in orange in the plans shown in the Schedule.

## Smoking Prohibition (Playgrounds and Parks) Regulations 2021

Line Wall Road