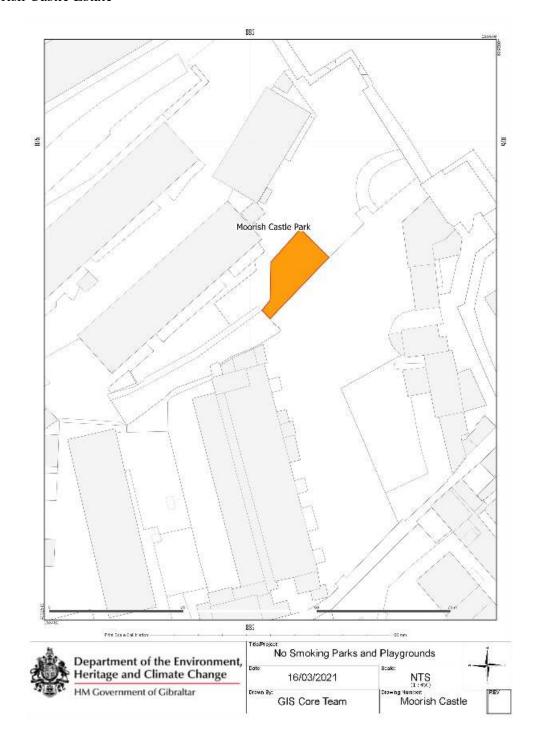

bition (Playgrounds and Parks) Regulations 2021

2021/182

This version is out of date

Mid Harbour's Estate



# 2012-08

# Smoke-Free Environment

2021/182

# Smoking Prohibition (Playgrounds and Parks) Regulations 2021

This version is out of date

#### Midtown Park



2012-08

# Smoking Prohibition (Playgrounds and Parks) Regulations 2021

2021/182

This version is out of date

Mons Calpe Mews



2021/182

# Smoking Prohibition (Playgrounds and Parks) Regulations 2021

This version is out of date

#### Montague Crescent



2012-08

# Smoking Prohibition (Playgrounds and Parks) Regulations 2021

2021/182

This version is out of date

### Montague Gardens



2021/182

# Smoking Prohibition (Playgrounds and Parks) Regulations 2021

This version is out of date

#### Moorish Castle Estate



2012-08

# Smoking Prohibition (Playgrounds and Parks) Regulations 2021

2021/182

This version is out of date

#### Rosia Dale Estate



2021/182

# Smoking Prohibition (Playgrounds and Parks) Regulations 2021

This version is out of date

Rosia Road Saluting Battery



2012-08

# Smoking Prohibition (Playgrounds and Parks) Regulations 2021

2021/182

This version is out of date

Sandpit Views



2021/182

# Smoking Prohibition (Playgrounds and Parks) Regulations 2021

This version is out of date

Schomberg Estate



2012-08

# Smoking Prohibition (Playgrounds and Parks) Regulations 2021

2021/182

This version is out of date

Varyl Begg Estate



2021/182

# Smoking Prohibition (Playgrounds and Parks) Regulations 2021

This version is out of date

Vineyards Estate



2012-08

# Smoking