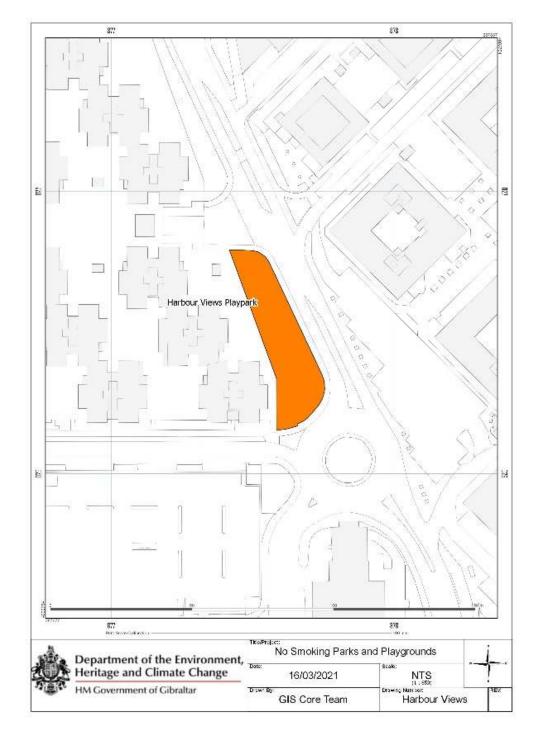

### Smoking Prohibition (Playgrounds and Parks) Regulations 2021

2021/182

This version is out of date

- (n) Laguna Estate; (o) Line Wall Road; (p) Little Bay; (q) Lower Witham's Road; (r) Mid Harbour's Estate; (s) Midtown Park; (t) Mons Calpe Mews; (u) Montague Crescent; (v) Montague Gardens; (w) Moorish Castle Estate; (x) Rosia Dale Estate; (y) Rosia Road Saluting Battery; (z) Sandpit Views; (aa) Schomberg Estate; (bb) Varyl Begg Estate; (cc) Vineyards Estate; (dd) West View Park; and (ee) Waterport Terraces. (2) For the purposes of this regulation, the playgrounds and parks in the locations referred
- to in subregulation (1) where smoking is prohibited, are the areas shaded in orange in the plans shown in the Schedule.
  - © Government of Gibraltar (www.gibraltarlaws.gov.gi)

#### Harbour Views Estate