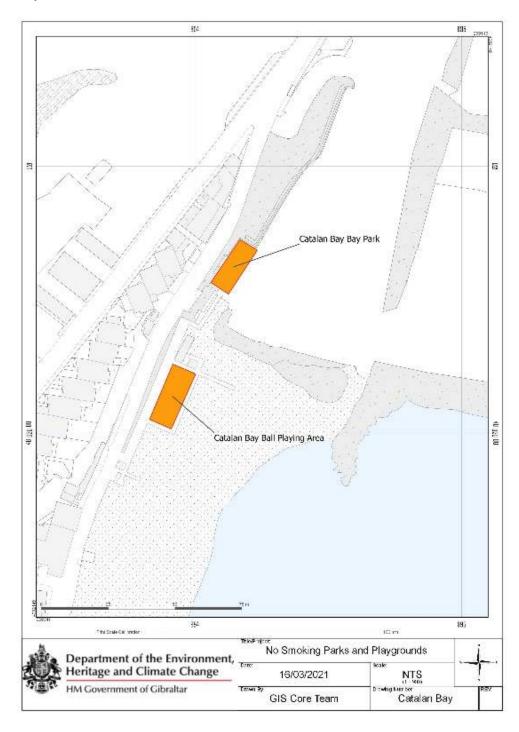

### Smoking Prohibition (Playgrounds and Parks) Regulations 2021

2021/182

This version is out of date

- (n) Laguna Estate; (o) Line Wall Road; (p) Little Bay; (q) Lower Witham's Road; (r) Mid Harbour's Estate; (s) Midtown Park; (t) Mons Calpe Mews; (u) Montague Crescent; (v) Montague Gardens; (w) Moorish Castle Estate; (x) Rosia Dale Estate; (y) Rosia Road Saluting Battery; (z) Sandpit Views; (aa) Schomberg Estate; (bb) Varyl Begg Estate; (cc) Vineyards Estate; (dd) West View Park; and (ee) Waterport Terraces. (2) For the purposes of this regulation, the playgrounds and parks in the locations referred
- to in subregulation (1) where smoking is prohibited, are the areas shaded in orange in the plans shown in the Schedule.
  - © Government of Gibraltar (www.gibraltarlaws.gov.gi)

### Catalan Bay

2021/182