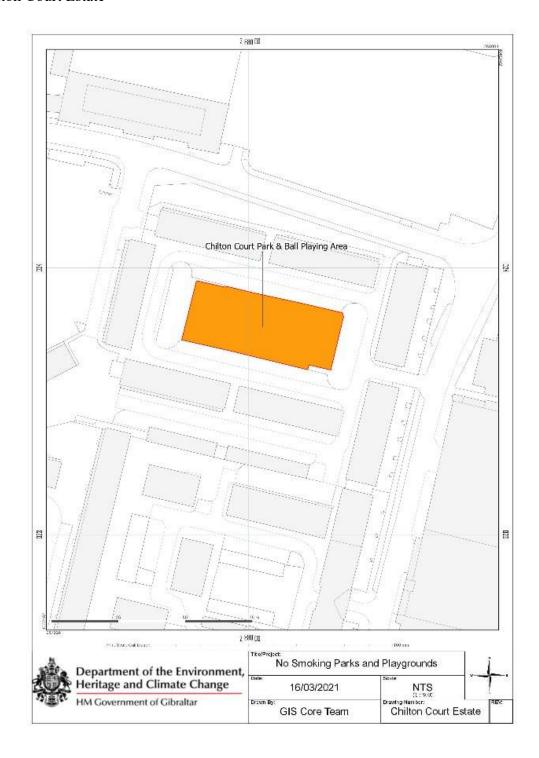

### Smoking Prohibition (Playgrounds and Parks) Regulations 2021

2021/182

This version is out of date

- (n) Laguna Estate; (o) Line Wall Road; (p) Little Bay; (q) Lower Witham's Road; (r) Mid Harbour's Estate; (s) Midtown Park; (t) Mons Calpe Mews; (u) Montague Crescent; (v) Montague Gardens; (w) Moorish Castle Estate; (x) Rosia Dale Estate; (y) Rosia Road Saluting Battery; (z) Sandpit Views; (aa) Schomberg Estate; (bb) Varyl Begg Estate; (cc) Vineyards Estate; (dd) West View Park; and (ee) Waterport Terraces. (2) For the purposes of this regulation, the playgrounds and parks in the locations referred
- to in subregulation (1) where smoking is prohibited, are the areas shaded in orange in the plans shown in the Schedule.
  - © Government of Gibraltar (www.gibraltarlaws.gov.gi)

#### Chilton Court Estate

2012-08