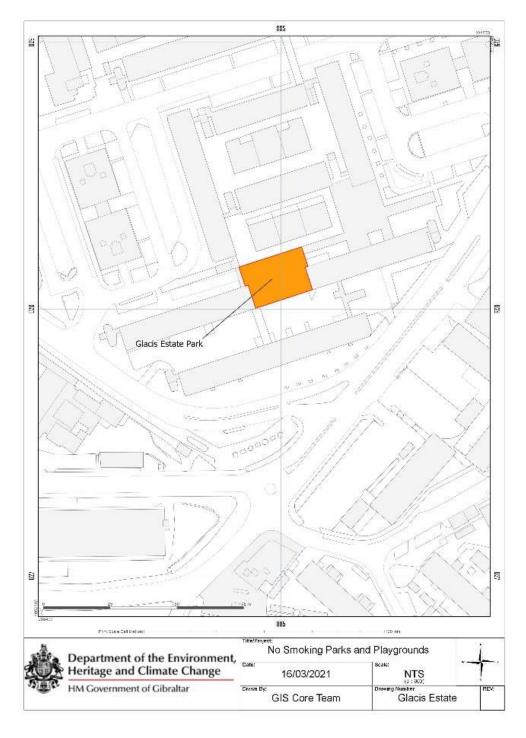

### Smoking Prohibition (Playgrounds and Parks) Regulations 2021

2021/182

This version is out of date

- (n) Laguna Estate; (o) Line Wall Road; (p) Little Bay; (q) Lower Witham's Road; (r) Mid Harbour's Estate; (s) Midtown Park; (t) Mons Calpe Mews; (u) Montague Crescent; (v) Montague Gardens; (w) Moorish Castle Estate; (x) Rosia Dale Estate; (y) Rosia Road Saluting Battery; (z) Sandpit Views; (aa) Schomberg Estate; (bb) Varyl Begg Estate; (cc) Vineyards Estate; (dd) West View Park; and (ee) Waterport Terraces. (2) For the purposes of this regulation, the playgrounds and parks in the locations referred
- to in subregulation (1) where smoking is prohibited, are the areas shaded in orange in the plans shown in the Schedule.
  - © Government of Gibraltar (www.gibraltarlaws.gov.gi)

#### Glacis Estate

2012-08