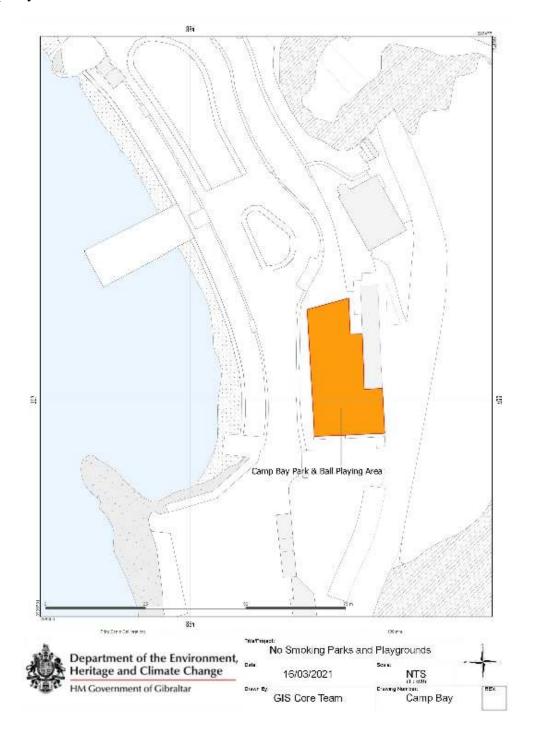

### Smoking Prohibition (Playgrounds and Parks) Regulations 2021

2021/182

This version is out of date

- (n) Laguna Estate; (o) Line Wall Road; (p) Little Bay; (q) Lower Witham's Road; (r) Mid Harbour's Estate; (s) Midtown Park; (t) Mons Calpe Mews; (u) Montague Crescent; (v) Montague Gardens; (w) Moorish Castle Estate; (x) Rosia Dale Estate; (y) Rosia Road Saluting Battery; (z) Sandpit Views; (aa) Schomberg Estate; (bb) Varyl Begg Estate; (cc) Vineyards Estate; (dd) West View Park; and (ee) Waterport Terraces. (2) For the purposes of this regulation, the playgrounds and parks in the locations referred
- to in subregulation (1) where smoking is prohibited, are the areas shaded in orange in the plans shown in the Schedule.
  - © Government of Gibraltar (www.gibraltarlaws.gov.gi)

# Smoking Prohibition (Playgrounds and Parks) Regulations 2021

This version is out of date

Camp Bay

2012-08