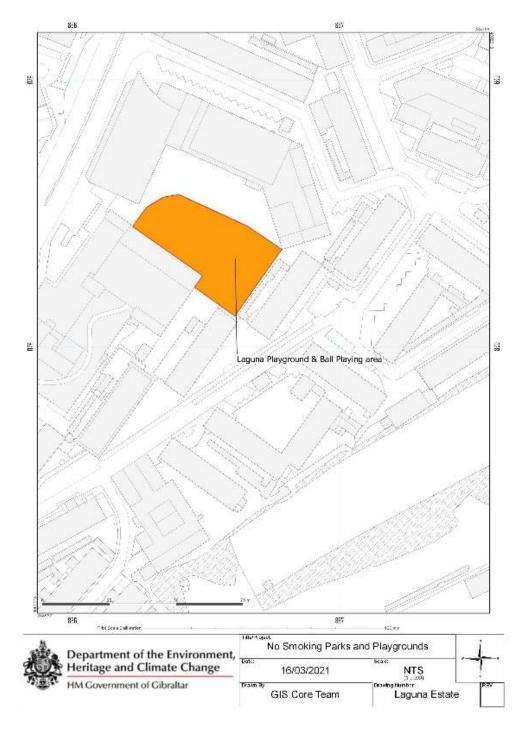

### Smoking Prohibition (Playgrounds and Parks) Regulations 2021

2021/182

This version is out of date

- (n) Laguna Estate; (o) Line Wall Road; (p) Little Bay; (q) Lower Witham's Road; (r) Mid Harbour's Estate; (s) Midtown Park; (t) Mons Calpe Mews; (u) Montague Crescent; (v) Montague Gardens; (w) Moorish Castle Estate; (x) Rosia Dale Estate; (y) Rosia Road Saluting Battery; (z) Sandpit Views; (aa) Schomberg Estate; (bb) Varyl Begg Estate; (cc) Vineyards Estate; (dd) West View Park; and (ee) Waterport Terraces. (2) For the purposes of this regulation, the playgrounds and parks in the locations referred
- to in subregulation (1) where smoking is prohibited, are the areas shaded in orange in the plans shown in the Schedule.
  - © Government of Gibraltar (www.gibraltarlaws.gov.gi)

### Laguna Estate

2021/182