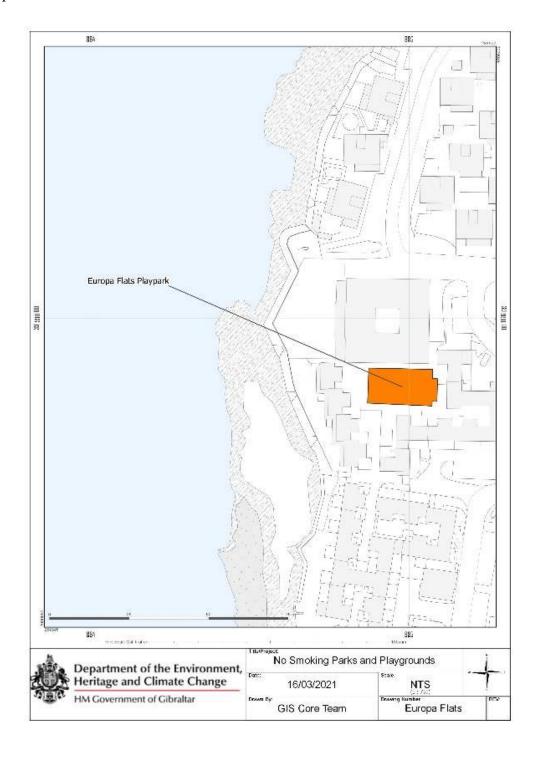

### Smoking Prohibition (Playgrounds and Parks) Regulations 2021

2021/182

This version is out of date

- (n) Laguna Estate; (o) Line Wall Road; (p) Little Bay; (q) Lower Witham's Road; (r) Mid Harbour's Estate; (s) Midtown Park; (t) Mons Calpe Mews; (u) Montague Crescent; (v) Montague Gardens; (w) Moorish Castle Estate; (x) Rosia Dale Estate; (y) Rosia Road Saluting Battery; (z) Sandpit Views; (aa) Schomberg Estate; (bb) Varyl Begg Estate; (cc) Vineyards Estate; (dd) West View Park; and (ee) Waterport Terraces. (2) For the purposes of this regulation, the playgrounds and parks in the locations referred
- to in subregulation (1) where smoking is prohibited, are the areas shaded in orange in the plans shown in the Schedule.
  - © Government of Gibraltar (www.gibraltarlaws.gov.gi)

#### Europa Flats

2012-08