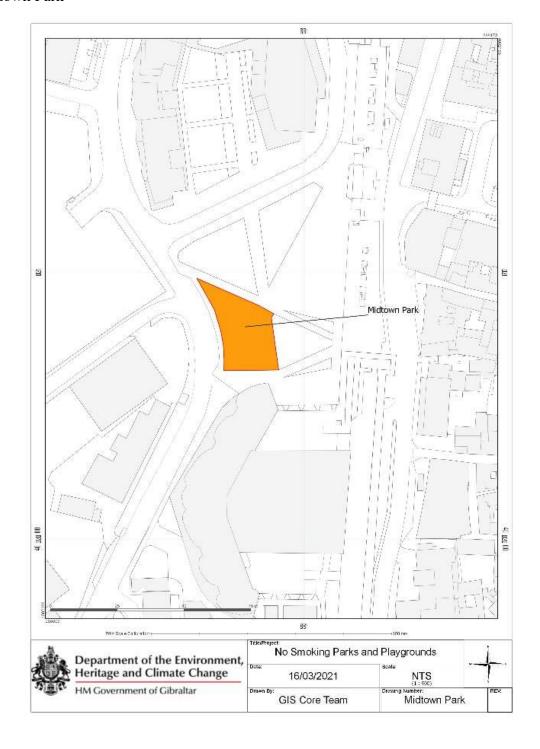

08

# Smoking Prohibition (Playgrounds and Parks) Regulations 2021

2021/182

This version is out of date

### Laguna Estate



2021/182

# Smoking Prohibition (Playgrounds and Parks) Regulations 2021

This version is out of date

Line Wall Road



2012-08

# Smoking Prohibition (Playgrounds and Parks) Regulations 2021

2021/182

This version is out of date

### Little Bay



2021/182

# Smoking Prohibition (Playgrounds and Parks) Regulations 2021

This version is out of date

Lower Witham's Road



2012-08

# Smoking Prohibition (Playgrounds and Parks) Regulations 2021

2021/182

This version is out of date

Mid Harbour's Estate



# 2012-08

# Smoke-Free Environment

2021/182

# Smoking Prohibition (Playgrounds and Parks) Regulations 2021

This version is out of date

#### Midtown Park



2012-08

# Smoking Prohibition (Playgrounds and Parks) Regulations 2021

2021/182

This version is out of date

Mons Calpe Mews



2021/182

# Smoking Prohibition (Playgrounds and Parks) Regulations 2021

This version is out of date

#### Montague Crescent



2012-08

# Smoking Prohibition (Playgrounds and Parks) Regulations 2021

2021/182

This version is out of date

### Montague Gardens



2021/182

# Smoking Prohibition (Playgrounds and Parks) Regulations 2021

This version is out of date

#### Moorish Castle Estate



2012-08

# Smoking Prohibition (Playgrounds and Parks) Regulations 2021

2021/182

This version is out of date

#### Rosia Dale Estate



2021/182

# Smoking Prohibition (Playgrounds and Parks) Regulations 2021

This version is out of date

Rosia Road Saluting Battery