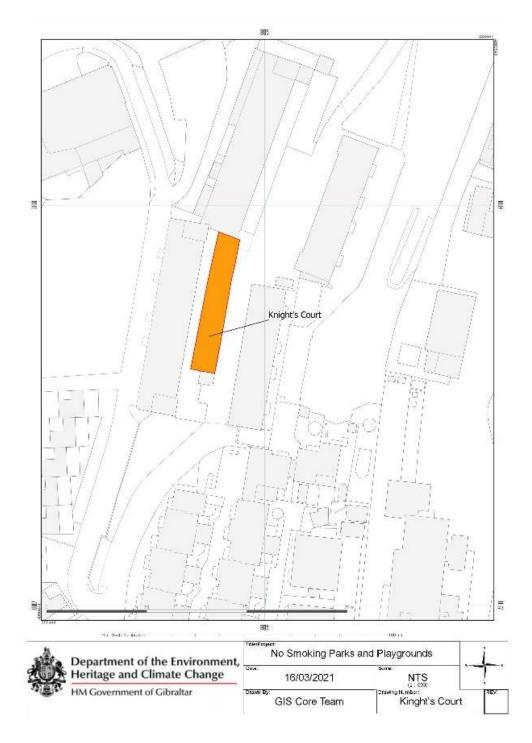

### Smoking Prohibition (Playgrounds and Parks) Regulations 2021

2021/182

This version is out of date

- (n) Laguna Estate; (o) Line Wall Road; (p) Little Bay; (q) Lower Witham's Road; (r) Mid Harbour's Estate; (s) Midtown Park; (t) Mons Calpe Mews; (u) Montague Crescent; (v) Montague Gardens; (w) Moorish Castle Estate; (x) Rosia Dale Estate; (y) Rosia Road Saluting Battery; (z) Sandpit Views; (aa) Schomberg Estate; (bb) Varyl Begg Estate; (cc) Vineyards Estate; (dd) West View Park; and (ee) Waterport Terraces. (2) For the purposes of this regulation, the playgrounds and parks in the locations referred
- to in subregulation (1) where smoking is prohibited, are the areas shaded in orange in the plans shown in the Schedule.
  - © Government of Gibraltar (www.gibraltarlaws.gov.gi)

### Knight's Court

2012-08