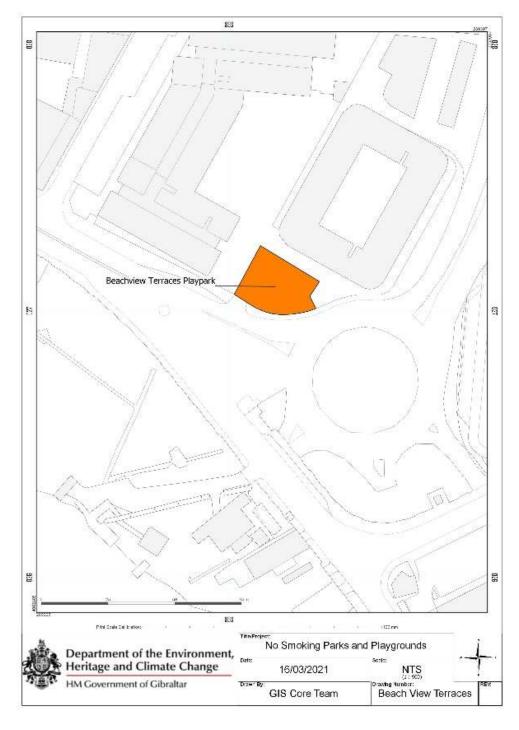

### Smoking Prohibition (Playgrounds and Parks) Regulations 2021

2021/182

This version is out of date

- (n) Laguna Estate; (o) Line Wall Road; (p) Little Bay; (q) Lower Witham's Road; (r) Mid Harbour's Estate; (s) Midtown Park; (t) Mons Calpe Mews; (u) Montague Crescent; (v) Montague Gardens; (w) Moorish Castle Estate; (x) Rosia Dale Estate; (y) Rosia Road Saluting Battery; (z) Sandpit Views; (aa) Schomberg Estate; (bb) Varyl Begg Estate; (cc) Vineyards Estate; (dd) West View Park; and (ee) Waterport Terraces. (2) For the purposes of this regulation, the playgrounds and parks in the locations referred
- to in subregulation (1) where smoking is prohibited, are the areas shaded in orange in the plans shown in the Schedule.
  - © Government of Gibraltar (www.gibraltarlaws.gov.gi)

#### Beach View Terraces

2021/182