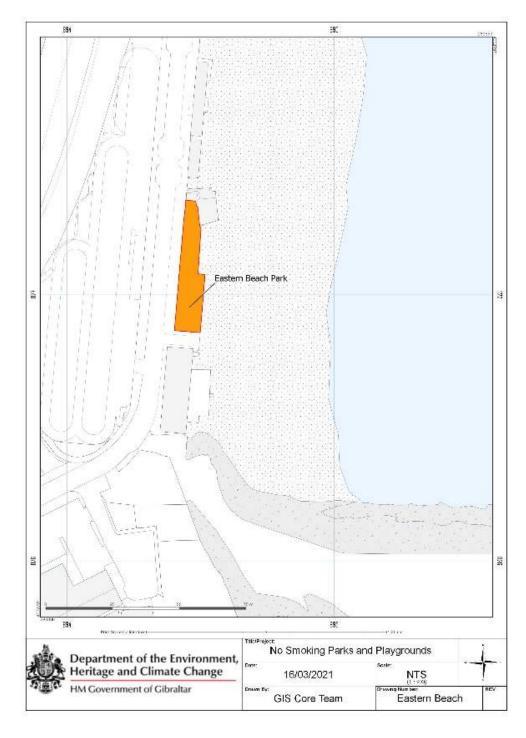

### Smoking Prohibition (Playgrounds and Parks) Regulations 2021

2021/182

This version is out of date

- (n) Laguna Estate; (o) Line Wall Road; (p) Little Bay; (q) Lower Witham's Road; (r) Mid Harbour's Estate; (s) Midtown Park; (t) Mons Calpe Mews; (u) Montague Crescent; (v) Montague Gardens; (w) Moorish Castle Estate; (x) Rosia Dale Estate; (y) Rosia Road Saluting Battery; (z) Sandpit Views; (aa) Schomberg Estate; (bb) Varyl Begg Estate; (cc) Vineyards Estate; (dd) West View Park; and (ee) Waterport Terraces. (2) For the purposes of this regulation, the playgrounds and parks in the locations referred
- to in subregulation (1) where smoking is prohibited, are the areas shaded in orange in the plans shown in the Schedule.
  - © Government of Gibraltar (www.gibraltarlaws.gov.gi)

#### Eastern Beach

2012-08