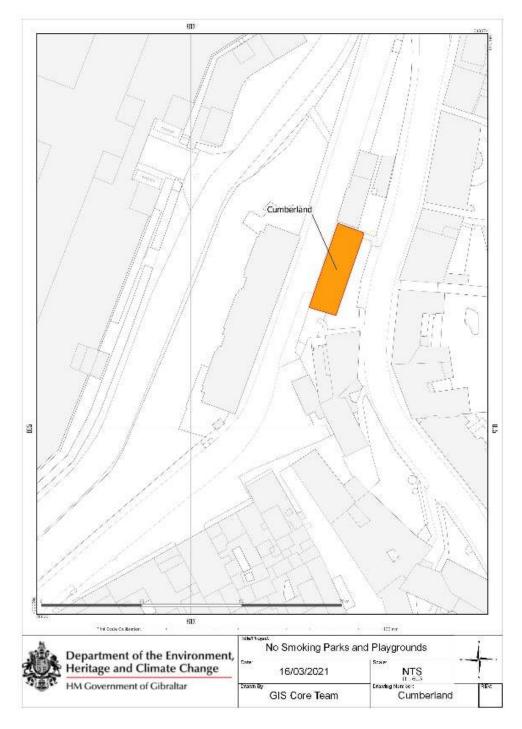

### Smoking Prohibition (Playgrounds and Parks) Regulations 2021

2021/182

This version is out of date

- (n) Laguna Estate; (o) Line Wall Road; (p) Little Bay; (q) Lower Witham's Road; (r) Mid Harbour's Estate; (s) Midtown Park; (t) Mons Calpe Mews; (u) Montague Crescent; (v) Montague Gardens; (w) Moorish Castle Estate; (x) Rosia Dale Estate; (y) Rosia Road Saluting Battery; (z) Sandpit Views; (aa) Schomberg Estate; (bb) Varyl Begg Estate; (cc) Vineyards Estate; (dd) West View Park; and (ee) Waterport Terraces. (2) For the purposes of this regulation, the playgrounds and parks in the locations referred
- to in subregulation (1) where smoking is prohibited, are the areas shaded in orange in the plans shown in the Schedule.
  - © Government of Gibraltar (www.gibraltarlaws.gov.gi)

#### Cumberland Road

2021/182