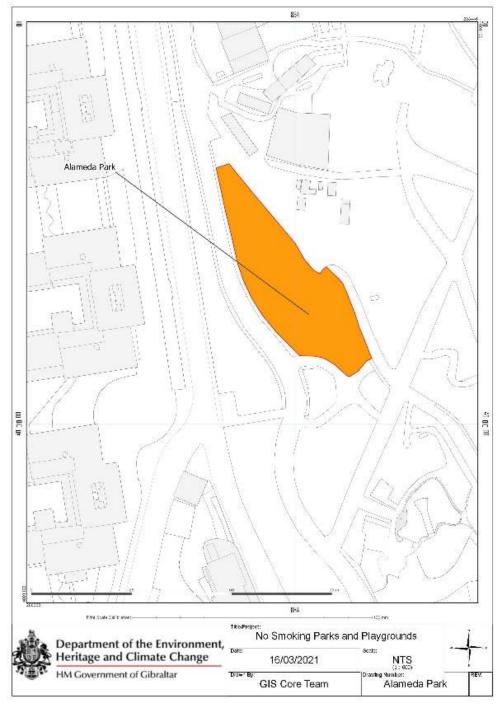

### Smoking Prohibition (Playgrounds and Parks) Regulations 2021

2021/182

This version is out of date

- (n) Laguna Estate; (o) Line Wall Road; (p) Little Bay; (q) Lower Witham's Road; (r) Mid Harbour's Estate; (s) Midtown Park; (t) Mons Calpe Mews; (u) Montague Crescent; (v) Montague Gardens; (w) Moorish Castle Estate; (x) Rosia Dale Estate; (y) Rosia Road Saluting Battery; (z) Sandpit Views; (aa) Schomberg Estate; (bb) Varyl Begg Estate; (cc) Vineyards Estate; (dd) West View Park; and (ee) Waterport Terraces. (2) For the purposes of this regulation, the playgrounds and parks in the locations referred
- to in subregulation (1) where smoking is prohibited, are the areas shaded in orange in the plans shown in the Schedule.
  - © Government of Gibraltar (www.gibraltarlaws.gov.gi)

#### Alameda Gardens

© Government of Gibraltar (www.gibraltarlaws.gov.gi)

2012-08