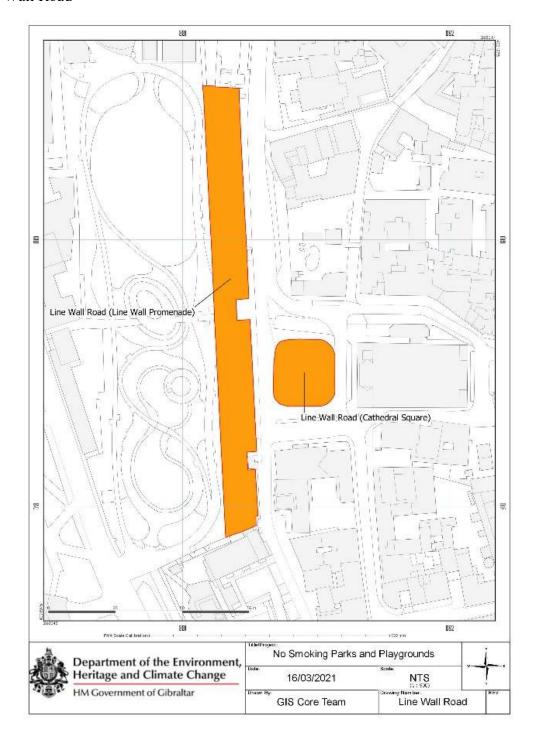

### Smoking Prohibition (Playgrounds and Parks) Regulations 2021

2021/182

This version is out of date

- (n) Laguna Estate; (o) Line Wall Road; (p) Little Bay; (q) Lower Witham's Road; (r) Mid Harbour's Estate; (s) Midtown Park; (t) Mons Calpe Mews; (u) Montague Crescent; (v) Montague Gardens; (w) Moorish Castle Estate; (x) Rosia Dale Estate; (y) Rosia Road Saluting Battery; (z) Sandpit Views; (aa) Schomberg Estate; (bb) Varyl Begg Estate; (cc) Vineyards Estate; (dd) West View Park; and (ee) Waterport Terraces. (2) For the purposes of this regulation, the playgrounds and parks in the locations referred
- to in subregulation (1) where smoking is prohibited, are the areas shaded in orange in the plans shown in the Schedule.
  - © Government of Gibraltar (www.gibraltarlaws.gov.gi)

# Smoking Prohibition (Playgrounds and Parks) Regulations 2021

This version is out of date

Line Wall Road

2012-08