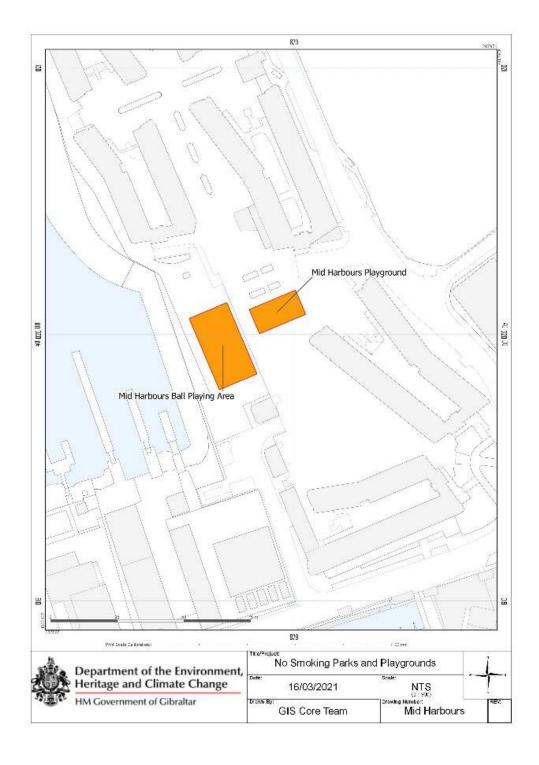

# Smoking Prohibition (Playgrounds and Parks) Regulations 2021

2021/182

This version is out of date

Mid Harbour's Estate