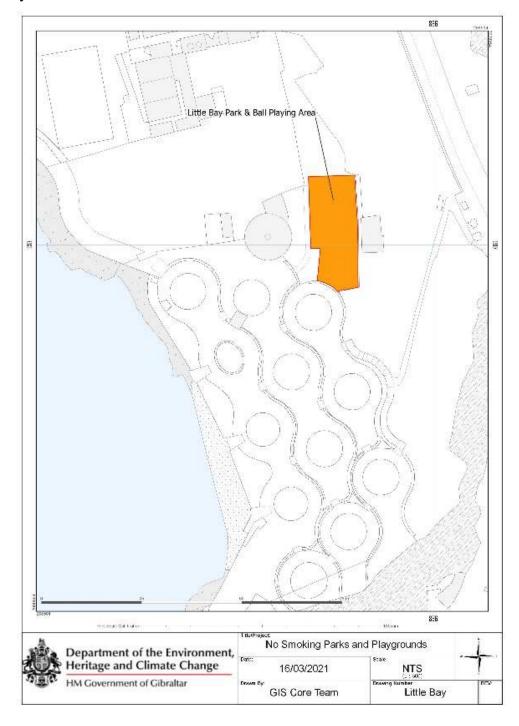

### Smoking Prohibition (Playgrounds and Parks) Regulations 2021

2021/182

This version is out of date

- (n) Laguna Estate; (o) Line Wall Road; (p) Little Bay; (q) Lower Witham's Road; (r) Mid Harbour's Estate; (s) Midtown Park; (t) Mons Calpe Mews; (u) Montague Crescent; (v) Montague Gardens; (w) Moorish Castle Estate; (x) Rosia Dale Estate; (y) Rosia Road Saluting Battery; (z) Sandpit Views; (aa) Schomberg Estate; (bb) Varyl Begg Estate; (cc) Vineyards Estate; (dd) West View Park; and (ee) Waterport Terraces. (2) For the purposes of this regulation, the playgrounds and parks in the locations referred
- to in subregulation (1) where smoking is prohibited, are the areas shaded in orange in the plans shown in the Schedule.
  - © Government of Gibraltar (www.gibraltarlaws.gov.gi)

### Little Bay

2021/182