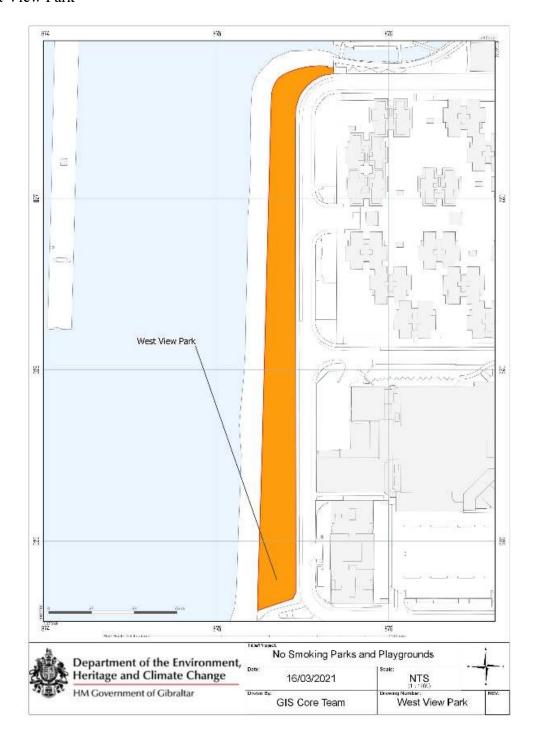

# Smoking Prohibition (Playgrounds and Parks) Regulations 2021

2021/182

This version is out of date

West View Park

2021/182