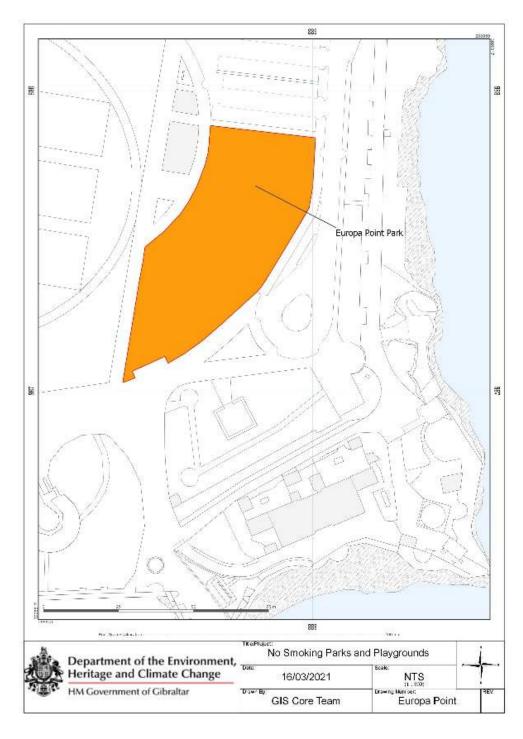

### Smoking Prohibition (Playgrounds and Parks) Regulations 2021

2021/182

This version is out of date

- (n) Laguna Estate; (o) Line Wall Road; (p) Little Bay; (q) Lower Witham's Road; (r) Mid Harbour's Estate; (s) Midtown Park; (t) Mons Calpe Mews; (u) Montague Crescent; (v) Montague Gardens; (w) Moorish Castle Estate; (x) Rosia Dale Estate; (y) Rosia Road Saluting Battery; (z) Sandpit Views; (aa) Schomberg Estate; (bb) Varyl Begg Estate; (cc) Vineyards Estate; (dd) West View Park; and (ee) Waterport Terraces. (2) For the purposes of this regulation, the playgrounds and parks in the locations referred
- to in subregulation (1) where smoking is prohibited, are the areas shaded in orange in the plans shown in the Schedule.
  - © Government of Gibraltar (www.gibraltarlaws.gov.gi)

### Europa Point

2021/182