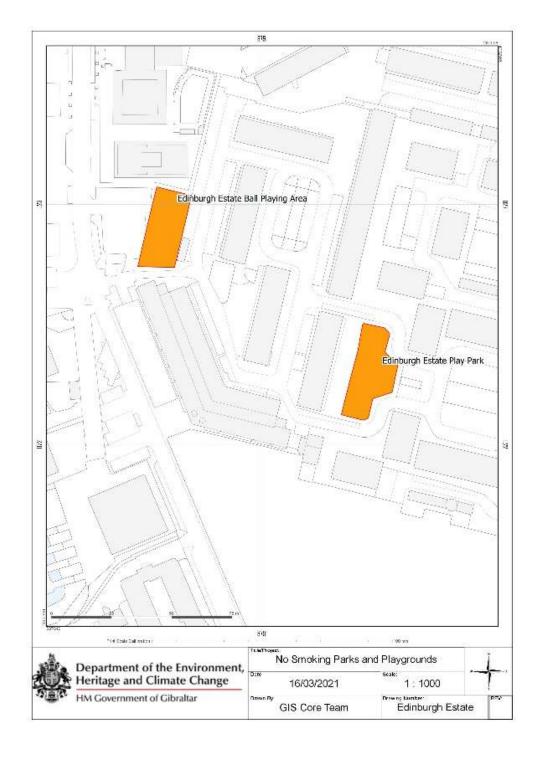

### Smoking Prohibition (Playgrounds and Parks) Regulations 2021

2021/182

This version is out of date

- (n) Laguna Estate; (o) Line Wall Road; (p) Little Bay; (q) Lower Witham's Road; (r) Mid Harbour's Estate; (s) Midtown Park; (t) Mons Calpe Mews; (u) Montague Crescent; (v) Montague Gardens; (w) Moorish Castle Estate; (x) Rosia Dale Estate; (y) Rosia Road Saluting Battery; (z) Sandpit Views; (aa) Schomberg Estate; (bb) Varyl Begg Estate; (cc) Vineyards Estate; (dd) West View Park; and (ee) Waterport Terraces. (2) For the purposes of this regulation, the playgrounds and parks in the locations referred
- to in subregulation (1) where smoking is prohibited, are the areas shaded in orange in the plans shown in the Schedule.
  - © Government of Gibraltar (www.gibraltarlaws.gov.gi)

### Edinburgh Estate

2021/182