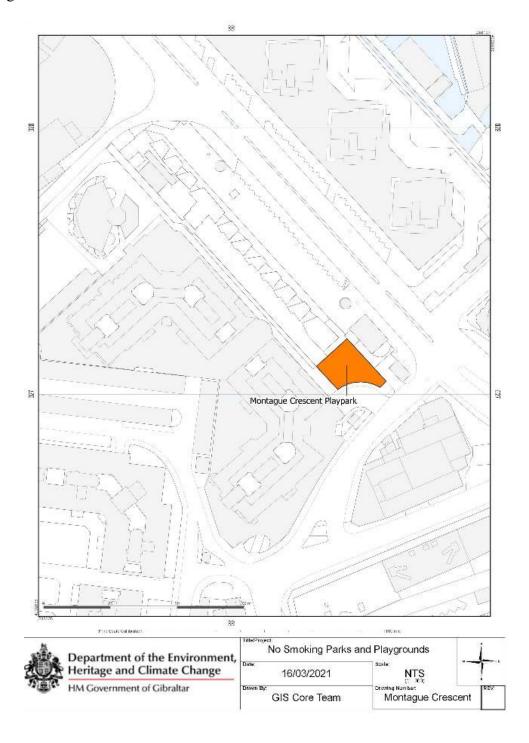

Smoking Prohibition (Playgrounds and Parks) Regulations 2021

2021/182

This version is out of date

### Little Bay



2021/182

# Smoking Prohibition (Playgrounds and Parks) Regulations 2021

This version is out of date

Lower Witham's Road



2012-08

# Smoking Prohibition (Playgrounds and Parks) Regulations 2021

2021/182

This version is out of date

Mid Harbour's Estate



# 2012-08

# Smoke-Free Environment

2021/182

# Smoking Prohibition (Playgrounds and Parks) Regulations 2021

This version is out of date

#### Midtown Park



2012-08

# Smoking Prohibition (Playgrounds and Parks) Regulations 2021

2021/182

This version is out of date

Mons Calpe Mews



2021/182

# Smoking Prohibition (Playgrounds and Parks) Regulations 2021

This version is out of date

#### Montague Crescent



2012-08

# Smoking Prohibition (Playgrounds and Parks) Regulations 2021

2021/182

This version is out of date

### Montague Gardens



2021/182

# Smoking Prohibition (Playgrounds and Parks) Regulations 2021

This version is out of date

#### Moorish Castle Estate



2012-08

# Smoking Prohibition (Playgrounds and Parks) Regulations 2021

2021/182

This version is out of date

#### Rosia Dale Estate



2021/182

# Smoking Prohibition (Playgrounds and Parks) Regulations 2021

This version is out of date

Rosia Road Saluting Battery



2012-08

# Smoking Prohibition (Playgrounds and Parks) Regulations 2021

2021/182

This version is out of date

Sandpit Views



2021/182

# Smoking Prohibition (Playgrounds and Parks) Regulations 2021

This version is out of date

Schomberg Estate



2012-