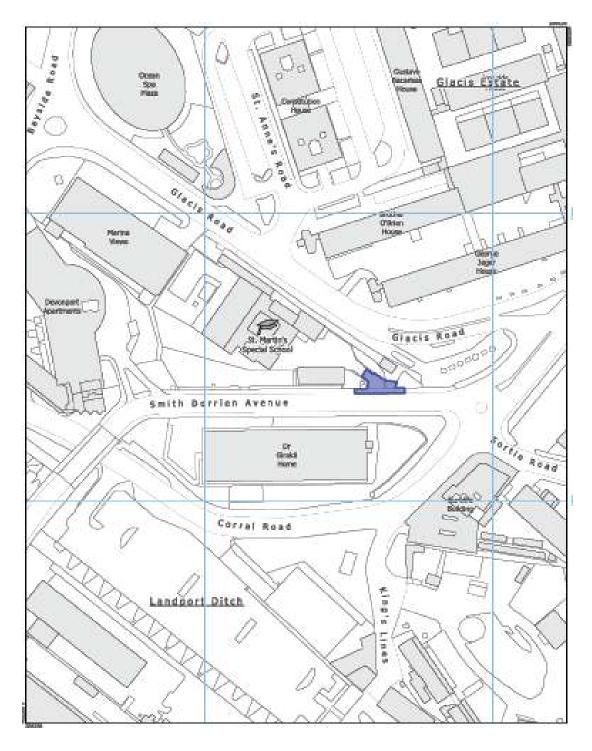

## **Smoking Prohibition (Schools) Regulations 2021**

2021/183

This version is out of date

<sup>(2)</sup> For the purposes of this regulation, the areas outside of the schools referred to in subregulation (1) where smoking is prohibited, are the areas shaded in purple in the plans shown in the Schedule.

#### St. Martin's School

2021/183

This version is out of date