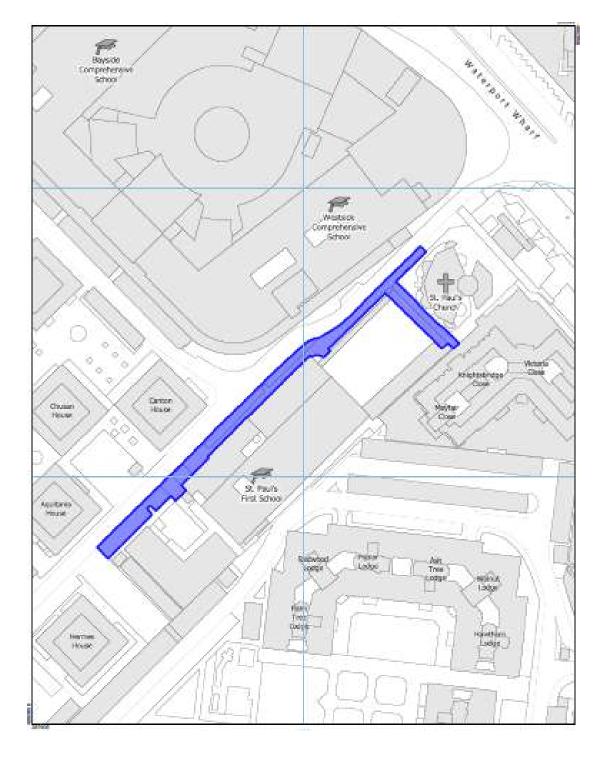

#### St. Paul's First School

## **Smoking Prohibition (Schools) Regulations 2021**

2021/183

This version is out of date

<sup>(2)</sup> For the purposes of this regulation, the areas outside of the schools referred to in subregulation (1) where smoking is prohibited, are the areas shaded in purple in the plans shown in the Schedule.