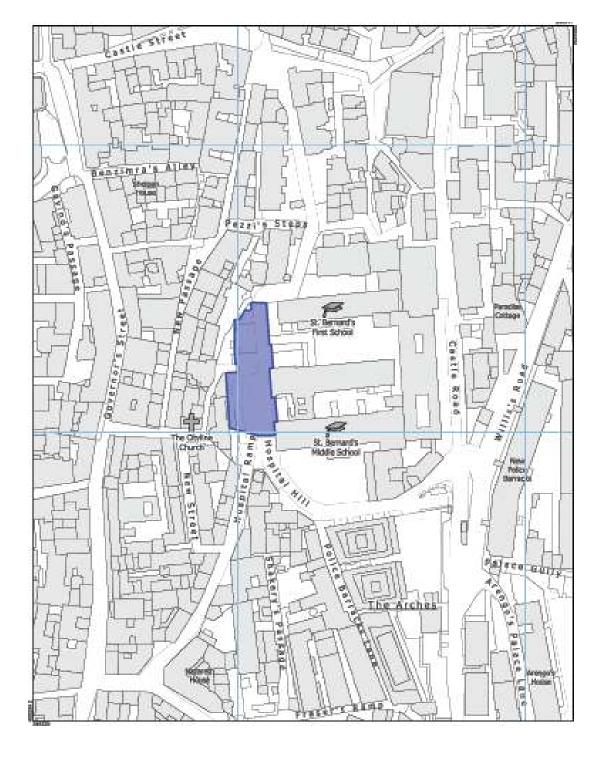

### St. Bernard's First School and St. Bernard's Middle School

St. Joseph's First School and St. Joseph's Middle School;

This version is out of date

## **Smoking Prohibition (Schools) Regulations 2021**

2021/183

This version is out of date

<sup>(2)</sup> For the purposes of this regulation, the areas outside of the schools referred to in subregulation (1) where smoking is prohibited, are the areas shaded in purple in the plans shown in the Schedule.