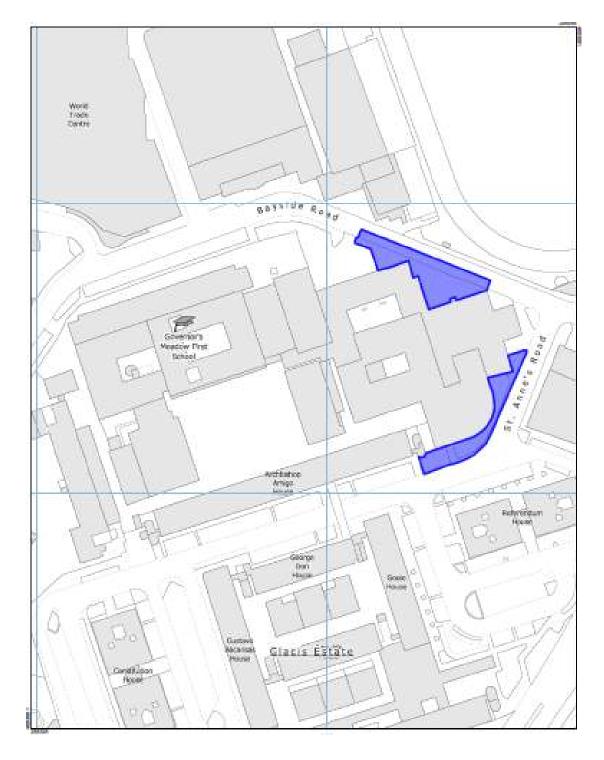

## **Smoking Prohibition (Schools) Regulations 2021**

2021/183

This version is out of date

<sup>(2)</sup> For the purposes of this regulation, the areas outside of the schools referred to in subregulation (1) where smoking is prohibited, are the areas shaded in purple in the plans shown in the Schedule.

#### St. Anne's Middle School and Notre Dame First School

This version is out of date