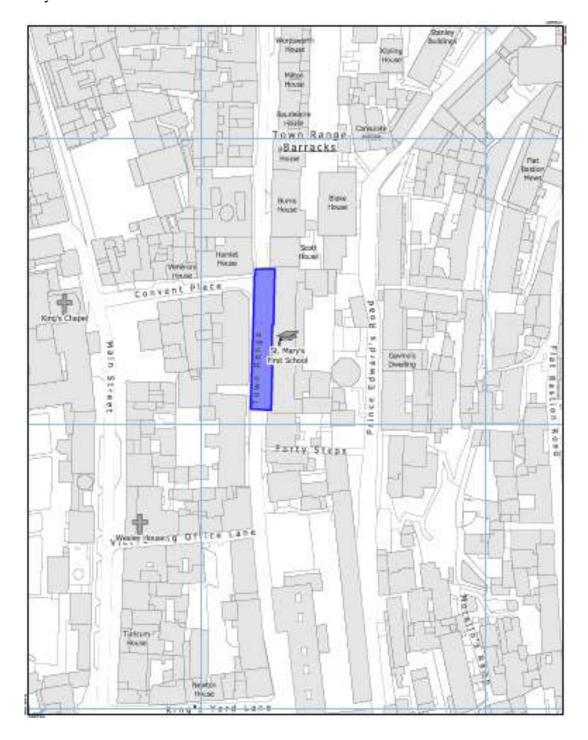

## **Smoking Prohibition (Schools) Regulations 2021**

2021/183

This version is out of date

<sup>(2)</sup> For the purposes of this regulation, the areas outside of the schools referred to in subregulation (1) where smoking is prohibited, are the areas shaded in purple in the plans shown in the Schedule.

### St. Mary's First School