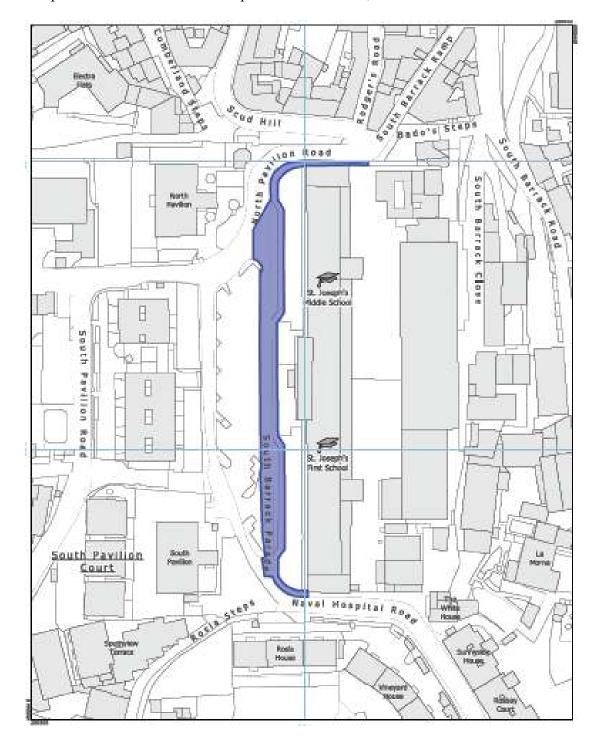

### St. Bernard's First School and St. Bernard's Middle School

St. Joseph's First School and St. Joseph's Middle School;

This version is out of date

## **Smoking Prohibition (Schools) Regulations 2021**

2021/183

This version is out of date

<sup>(2)</sup> For the purposes of this regulation, the areas outside of the schools referred to in subregulation (1) where smoking is prohibited, are the areas shaded in purple in the plans shown in the Schedule.