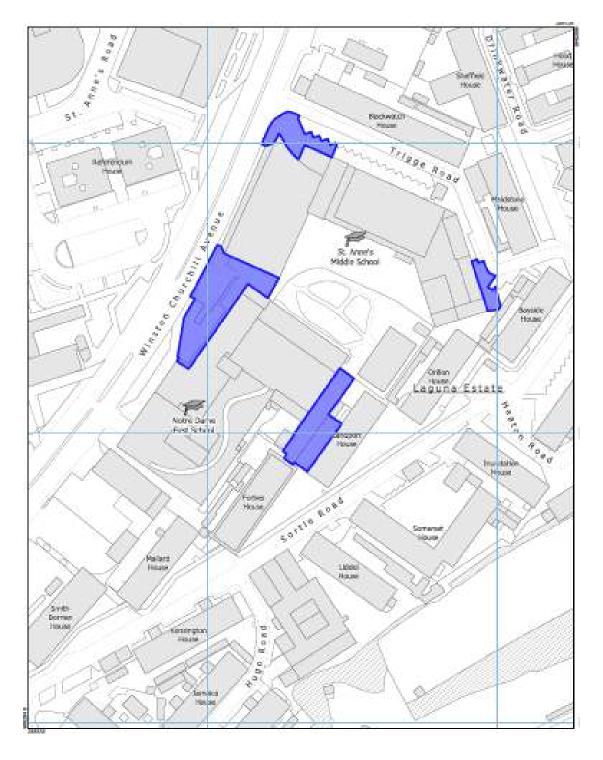

#### St. Anne's Middle School and Notre Dame First School

This version is out of date

## **Smoking Prohibition (Schools) Regulations 2021**

2021/183

This version is out of date

<sup>(2)</sup> For the purposes of this regulation, the areas outside of the schools referred to in subregulation (1) where smoking is prohibited, are the areas shaded in purple in the plans shown in the Schedule.