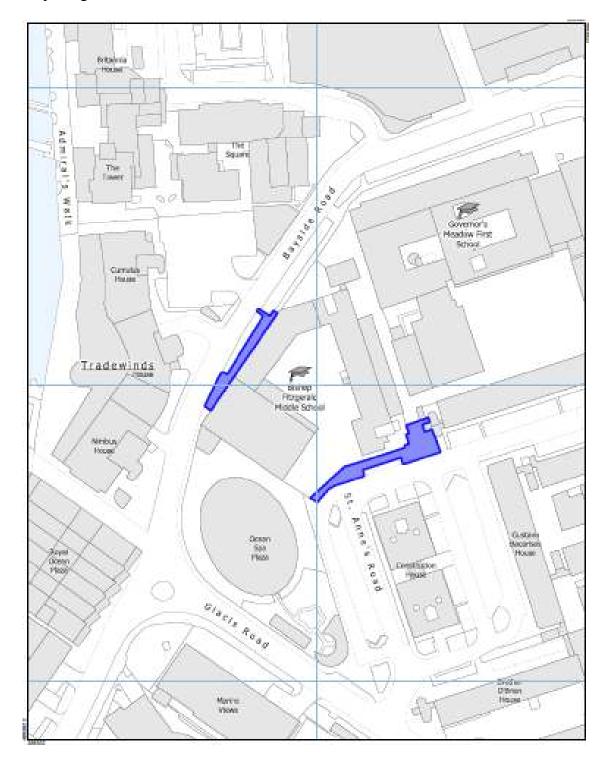

## **Smoking Prohibition (Schools) Regulations 2021**

2021/183

This version is out of date

<sup>(2)</sup> For the purposes of this regulation, the areas outside of the schools referred to in subregulation (1) where smoking is prohibited, are the areas shaded in purple in the plans shown in the Schedule.

#### **SCHEDULE**

Bishop Fitzgerald Middle School