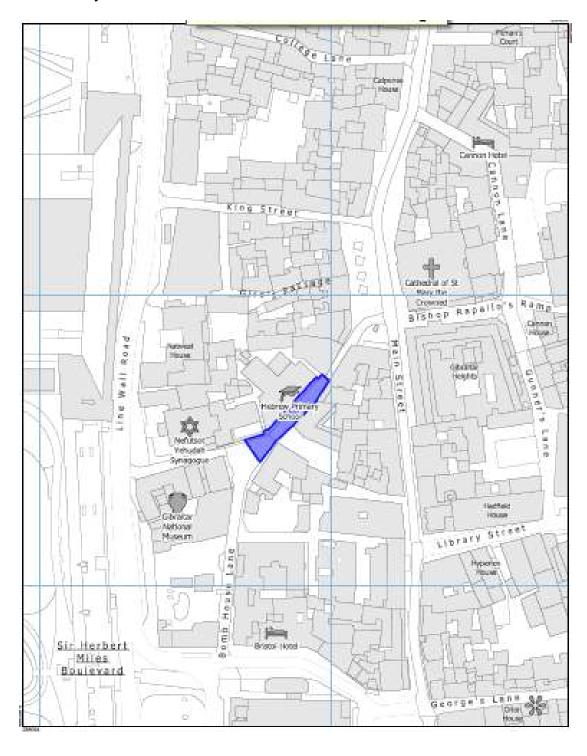

## **Smoking Prohibition (Schools) Regulations 2021**

2021/183

This version is out of date

<sup>(2)</sup> For the purposes of this regulation, the areas outside of the schools referred to in subregulation (1) where smoking is prohibited, are the areas shaded in purple in the plans shown in the Schedule.

### Hebrew Primary School