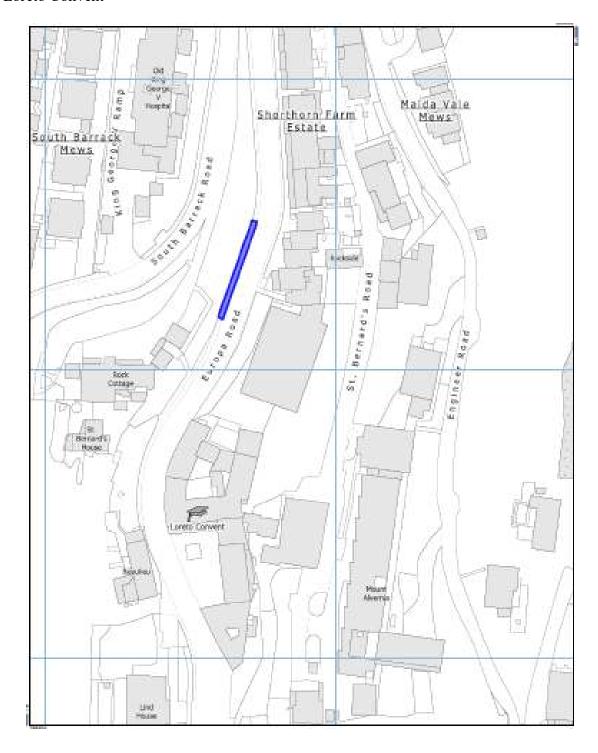

## **Smoking Prohibition (Schools) Regulations 2021**

2021/183

This version is out of date

<sup>(2)</sup> For the purposes of this regulation, the areas outside of the schools referred to in subregulation (1) where smoking is prohibited, are the areas shaded in purple in the plans shown in the Schedule.

### St. Bernard's First School and St. Bernard's Middle School

St. Joseph's First School and St. Joseph's Middle School;

This version is out of date