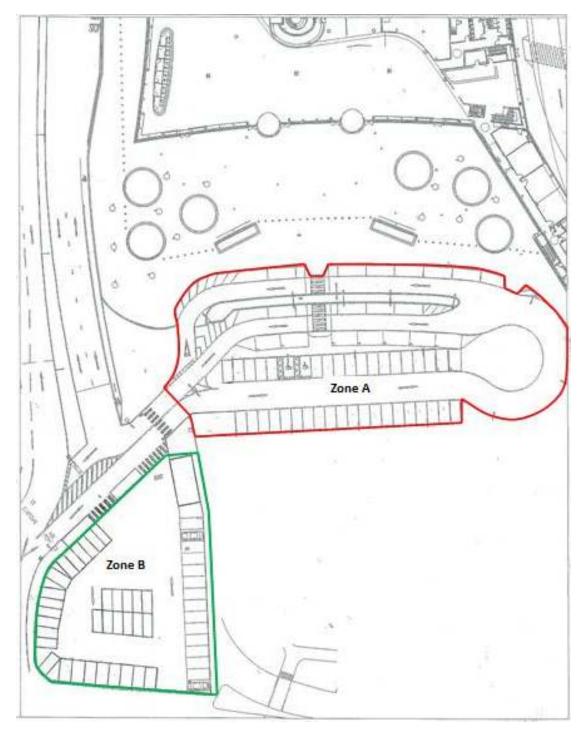

#### **SCHEDULE**

Gibraltar International Airport Pay and Display Zone

### Chargeable hours for the Pay and Display Zone at the Gibraltar International Airport.

- 3.(1) At the Gibraltar International Airport Pay and Display Zone, the parking fee prescribed under the Traffic (Parking and Waiting) Regulations 2011 is payable only between 0800hrs and 2300hrs in Zone A and between 0900hrs and 1800hrs in Zone B, as delineated on the map set out in the Schedule, on every day of the week including Public Holidays.
  - (2) During all other hours, car parking in that area is free.

# Pay and Display (Chargeable Hours) Order 2014

SCHEDULE

Gibraltar International Airport Pay and Display Zone

© Government of Gibraltar (www.gibraltarlaws.gov.gi)