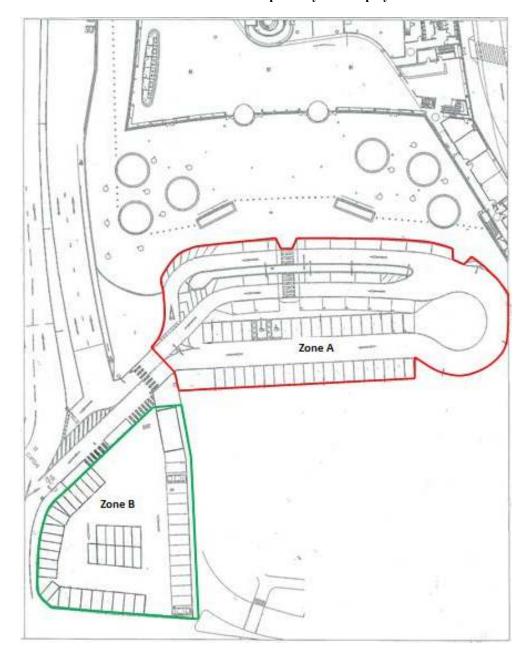

#### **SCHEDULE**

Gibraltar International Airport Pay and Display Zone

## Chargeable hours for the Pay and Display Zone at the Gibraltar International Airport.

- 3.(1) At the Gibraltar International Airport Pay and Display Zone, the parking fee prescribed under the Traffic (Parking and Waiting) Regulations 2011 is payable only between 0800hrs and 2300hrs in Zone A and between 0900hrs and 1800hrs in Zone B, as delineated on the map set out in the Schedule, on every day of the week including Public Holidays.
- (2) During all other hours, car parking in that area is free.

## **SCHEDULE**

## Gibraltar International Airport Pay and Display Zone