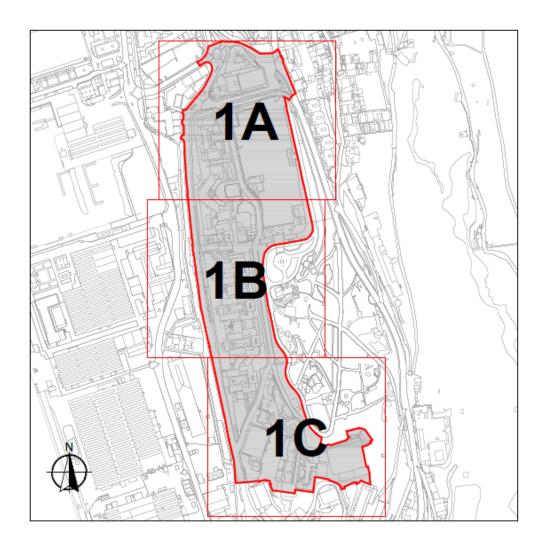

#### Parking Zone.

3. For the purposes of the preceding paragraphs, Zone 1 consists of the area that is delineated on the maps, generally in Schedule 1 and in more detail in Schedule 2 to this Order and more particularly—

#### **SCHEDULE 1**

#### ZONE 1

**Subsidiary** 2017/103