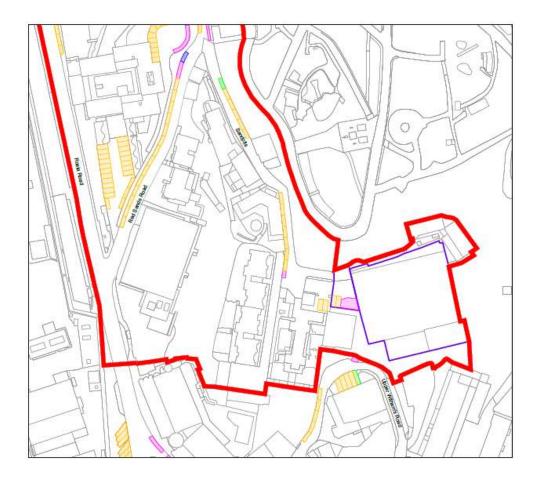

ne 1 consists of the area that is delineated on the maps, generally in Schedule 1 and in more detail in Schedule 2 to this Order and more particularly—

Boyd Street Elliott's Way Red Sands Road Rosia Road Sandpits Road Trafalgar Road Grand Parade

# DISTINCT PARKING ZONE (ZONE 1) DESIGNATION ORDER This version is out of date

Subsidiary 2017/103

#### **SCHEDULE 1**

#### ZONE 1



**Subsidiary** 2017/103

# DISTINCT PARKING ZONE (ZONE 1) DESIGNATION ORDER This version is out of date

#### **SCHEDULE 2**

#### **ZONE 1A, 1B AND 1C**

#### **ZONE 1A**



# DISTINCT PARKING ZONE (ZONE 1) DESIGNATION ORDER This version is out of date

Subsidiary 2017/103

#### **ZONE 1B**



Subsidiary 2017/103

# DISTINCT PARKING ZONE (ZONE 1) DESIGNATION ORDER This version is out of date

#### **ZONE 1C**



2005-26 Traffic

# DISTINCT PARKING ZONE (ZONE 1) DESIGNATION ORDER This version is out of date

**Subsidiary** 2017/103