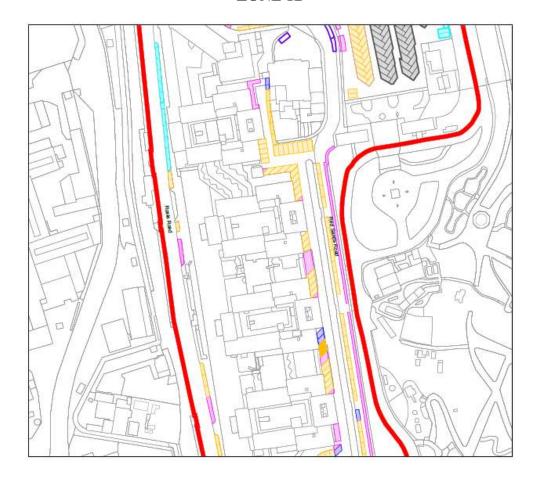

omes into operation on 1<sup>st</sup> July 2017.

#### Parking Zone.

3. For the purposes of the preceding paragraphs, Zone 1 consists of the area that is delineated on the maps, generally in Schedule 1 and in more detail in Schedule 2 to this Order and more particularly—

Boyd Street Elliott's Way Red Sands Road Rosia Road Sandpits Road Trafalgar Road Grand Parade

# DISTINCT PARKING ZONE (ZONE 1) DESIGNATION ORDER This version is out of date

Subsidiary 2017/103

#### **SCHEDULE 1**

#### ZONE 1



**Subsidiary** 2017/103

# DISTINCT PARKING ZONE (ZONE 1) DESIGNATION ORDER This version is out of date

#### **SCHEDULE 2**

#### **ZONE 1A, 1B AND 1C**

#### **ZONE 1A**



# DISTINCT PARKING ZONE (ZONE 1) DESIGNATION ORDER This version is out of date

Subsidiary 2017/103

#### **ZONE 1B**



Subsidiary 2017/103

# DISTINCT PARKING ZONE (ZONE 1) DESIGNATION ORDER This version is out of date

#### **ZONE 1C**



2005-26 Traffic

# DISTINCT PARKING ZONE (ZONE 1) DESIGNATION ORDER This version is out of date

**Subsidiary** 2017/103