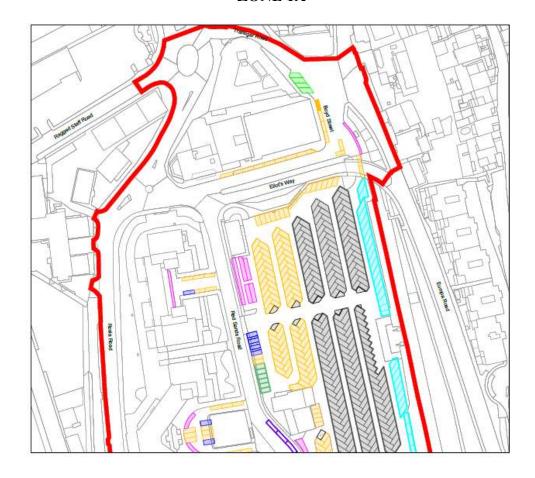

1. This Order may be cited as the Distinct Parking Zone (Zone 1) Designation Order.

#### Commencement.

2. This Order comes into operation on 1<sup>st</sup> July 2017.

#### Parking Zone.

3. For the purposes of the preceding paragraphs, Zone 1 consists of the area that is delineated on the maps, generally in Schedule 1 and in more detail in Schedule 2 to this Order and more particularly—

Boyd Street Elliott's Way Red Sands Road Rosia Road Sandpits Road Trafalgar Road Grand Parade

# DISTINCT PARKING ZONE (ZONE 1) DESIGNATION ORDER This version is out of date

Subsidiary 2017/103

#### **SCHEDULE 1**

#### ZONE 1



**Subsidiary** 2017/103

# DISTINCT PARKING ZONE (ZONE 1) DESIGNATION ORDER This version is out of date

#### **SCHEDULE 2**

#### **ZONE 1A, 1B AND 1C**

#### **ZONE 1A**



# DISTINCT PARKING ZONE (ZONE 1) DESIGNATION ORDER This version is out of date

Subsidiary 2017/103

#### **ZONE 1B**



Subsidiary 2017/103

# DISTINCT PARKING ZONE (ZONE 1) DESIGNATION ORDER This version is out of date

#### **ZONE 1C**



2005-26 Traffic

# DISTINCT PARKING ZONE (ZONE 1) DESIGNATION ORDER This version is out of date

**Subsidiary** 2017/103