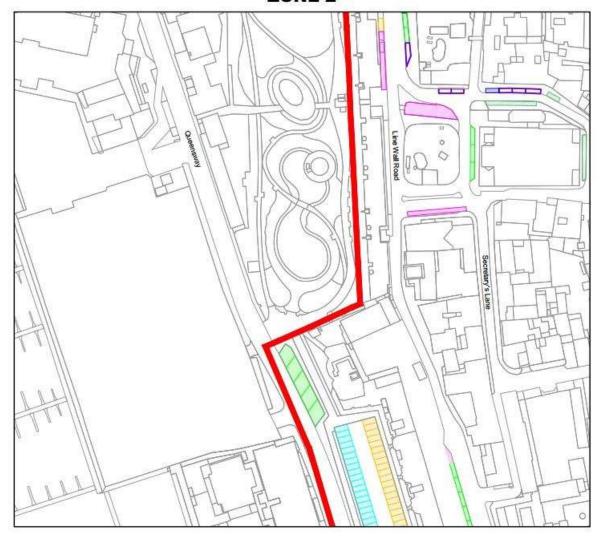

# **ZONE 2 INDEX**



#### **SCHEDULE 2**

ZONE 2A, 2B, 2C, 2D, 2E, 2F, 2G, 2H, 2I, 2J, 2K, 2L, 2M, 2N, 2O and 2P

#### **ZONE 2A**



**2A** 

#### ZONE 2



**ZONE 2B** 

© Government of Gibraltar (www.gibraltarlaws.gov.gi)

Distinct Parking Zone (Zone 2) Designation Order



**2B** 



## **ZONE 2C**



2C



Distinct Parking Zone (Zone 2) Designation Order

## **ZONE 2D**



2D



## **ZONE 2E**



2E



**Distinct Parking Zone (Zone 2) Designation Order** 

## **ZONE 2F**



2F



# Traffic

2005-26

# Distinct Parking Zone (Zone 2) Designation Order

2018/031

## **ZONE 2G**



**2G** 



# Distinct Parking Zone (Zone 2) Designation Order

## **ZONE 2H**



**2H** 



## ZONE 2I



21



# Traffic

2018/031

# Distinct Parking Zone (Zone 2) Designation Order

## ZONE 2J



**2**J



## **ZONE 2K**



2K



Distinct Parking Zone (Zone 2) Designation Order

## **ZONE 2L**



2L



## **ZONE 2M**



**2**M



# Distinct Parking Zone (Zone 2) Designation Order

## ZONE 2N



**2N** 



# Traffic

2005-26

Distinct Parking Zone (Zone 2) Designation Order

2018/031

## ZONE 2O



20



Distinct Parking Zone (Zone 2) Designation Order

## **ZONE 2P**



2P