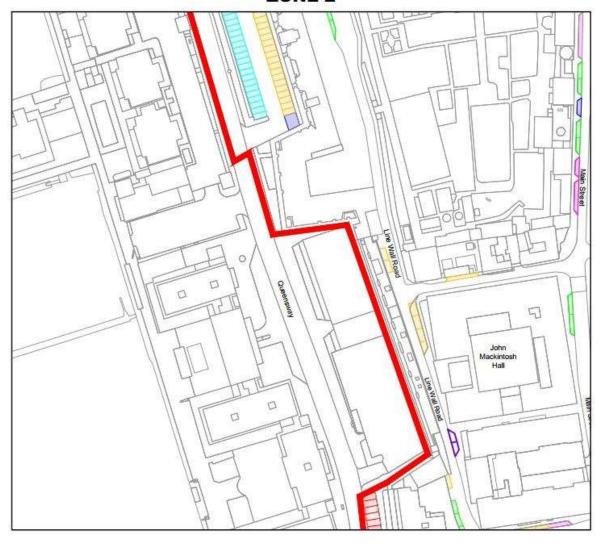

NE 2A**



**2A** 

#### ZONE 2



**ZONE 2B** 

© Government of Gibraltar (www.gibraltarlaws.gov.gi)

Distinct Parking Zone (Zone 2) Designation Order



**2B** 



## **ZONE 2C**



2C



Distinct Parking Zone (Zone 2) Designation Order

## **ZONE 2D**



2D



## **ZONE 2E**



2E



**Distinct Parking Zone (Zone 2) Designation Order** 

## **ZONE 2F**



2F



# Traffic

2005-26

# Distinct Parking Zone (Zone 2) Designation Order

2018/031

## **ZONE 2G**



**2G** 



# Distinct Parking Zone (Zone 2) Designation Order

## **ZONE 2H**



**2H** 



## ZONE 2I



21



# Traffic

2018/031

# Distinct Parking Zone (Zone 2) Designation Order

## ZONE 2J



**2**J



## **ZONE 2K**



2K



Distinct Parking Zone (Zone 2) Designation Order

## **ZONE 2L**



2L



## **ZONE 2M**



**2**M



# Distinct Parking Zone (Zone 2) Designation Order

## ZONE 2N



**2N** 



# Traffic

2005-26

Distinct Parking Zone (Zone 2) Designation Order

2018/031

## ZONE 2O



20



Distinct Parking Zone (Zone 2) Designation Order

## **ZONE 2P**



2P