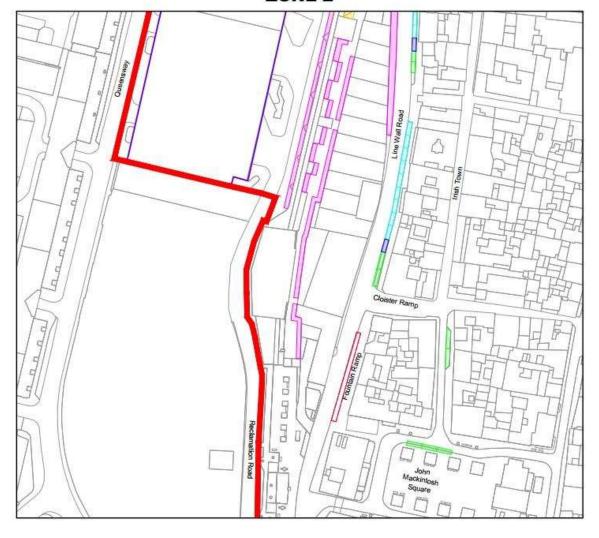

ull's Lane Corral Road King's Yard Lane Victualling Office Lane Crutchett's Ramp Library Ramp Wilson's Ramp

Library Street

Devil's Gap Road Lime Kiln Road Lime Kiln Steps Arengo's Palace Lane Bruce's Gully

© Government of Gibraltar (www.gibraltarlaws.gov.gi)

Lopez's Ramp

## **SCHEDULE 1**

#### ZONE 2



# **ZONE 2 INDEX**



#### **SCHEDULE 2**

ZONE 2A, 2B, 2C, 2D, 2E, 2F, 2G, 2H, 2I, 2J, 2K, 2L, 2M, 2N, 2O and 2P

#### **ZONE 2A**



**2A** 

#### ZONE 2



**ZONE 2B** 

© Government of Gibraltar (www.gibraltarlaws.gov.gi)

Distinct Parking Zone (Zone 2) Designation Order



**2B** 



## **ZONE 2C**



2C



Distinct Parking Zone (Zone 2) Designation Order

## **ZONE 2D**



2D



## **ZONE 2E**



2E



**Distinct Parking Zone (Zone 2) Designation Order** 

## **ZONE 2F**



2F



# Traffic

2005-26

# Distinct Parking Zone (Zone 2) Designation Order

2018/031

## **ZONE 2G**



**2G** 



# Distinct Parking Zone (Zone 2) Designation Order

## **ZONE 2H**



**2H** 



## ZONE 2I



21



# Traffic

2018/031

# Distinct Parking Zone (Zone 2) Designation Order

## ZONE 2J



**2**J



## **ZONE 2K**



2K



Distinct Parking Zone (Zone 2) Designation Order

## **ZONE 2L**



2L



## **ZONE 2M**



**2**M



# Distinct Parking Zone (Zone 2) Designation Order

## ZONE 2N



**2N** 



# Traffic

2005-26

Distinct Parking Zone (Zone 2) Designation Order

2018/031

## ZONE 2O



20



Distinct Parking Zone (Zone 2) Designation Order

## **ZONE 2P**



2P