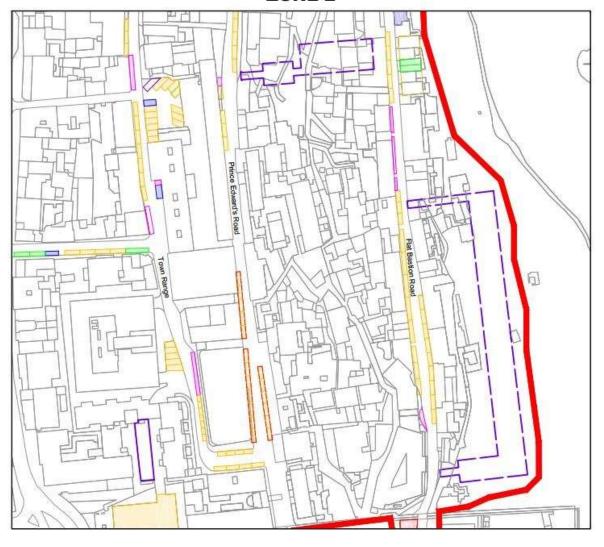

ww.gibraltarlaws.gov.gi)

Distinct Parking Zone (Zone 2) Designation Order



**2B** 



## **ZONE 2C**



2C



Distinct Parking Zone (Zone 2) Designation Order

## **ZONE 2D**



2D



## **ZONE 2E**



2E



**Distinct Parking Zone (Zone 2) Designation Order** 

## **ZONE 2F**



2F



# Traffic

2005-26

# Distinct Parking Zone (Zone 2) Designation Order

2018/031

## **ZONE 2G**



**2G** 



# Distinct Parking Zone (Zone 2) Designation Order

## **ZONE 2H**



**2H** 



## ZONE 2I



21



# Traffic

2018/031

# Distinct Parking Zone (Zone 2) Designation Order

## ZONE 2J



**2**J



## **ZONE 2K**



2K



Distinct Parking Zone (Zone 2) Designation Order

## **ZONE 2L**



2L



## **ZONE 2M**



**2**M



# Distinct Parking Zone (Zone 2) Designation Order

## ZONE 2N



**2N** 



# Traffic

2005-26

Distinct Parking Zone (Zone 2) Designation Order

2018/031

## ZONE 2O



20



Distinct Parking Zone (Zone 2) Designation Order

## **ZONE 2P**



2P