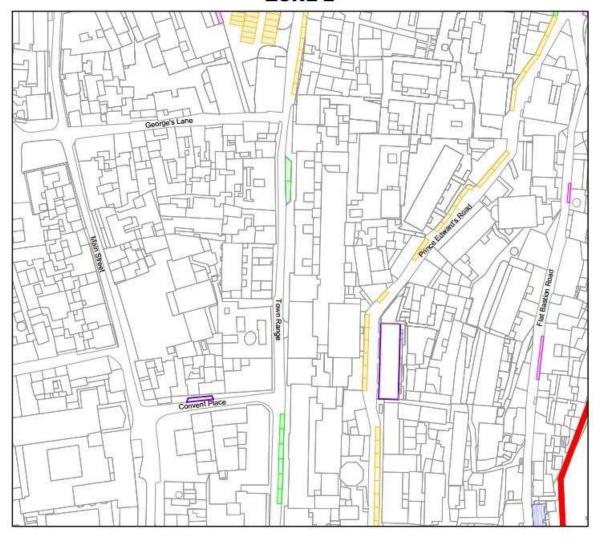

#### **SCHEDULE 2**

ZONE 2A, 2B, 2C, 2D, 2E, 2F, 2G, 2H, 2I, 2J, 2K, 2L, 2M, 2N, 2O and 2P

#### **ZONE 2A**



**2A** 

#### ZONE 2



**ZONE 2B** 

© Government of Gibraltar (www.gibraltarlaws.gov.gi)

Distinct Parking Zone (Zone 2) Designation Order



**2B** 



## **ZONE 2C**



2C



Distinct Parking Zone (Zone 2) Designation Order

## **ZONE 2D**



2D



## **ZONE 2E**



2E



**Distinct Parking Zone (Zone 2) Designation Order** 

## **ZONE 2F**



2F



# Traffic

2005-26

# Distinct Parking Zone (Zone 2) Designation Order

2018/031

## **ZONE 2G**



**2G** 



# Distinct Parking Zone (Zone 2) Designation Order

## **ZONE 2H**



**2H** 



## ZONE 2I



21



# Traffic

2018/031

# Distinct Parking Zone (Zone 2) Designation Order

## ZONE 2J



**2**J



## **ZONE 2K**



2K



Distinct Parking Zone (Zone 2) Designation Order

## **ZONE 2L**



2L



## **ZONE 2M**



**2**M



# Distinct Parking Zone (Zone 2) Designation Order

## ZONE 2N



**2N** 



# Traffic

2005-26

Distinct Parking Zone (Zone 2) Designation Order

2018/031

## ZONE 2O



20



Distinct Parking Zone (Zone 2) Designation Order

## **ZONE 2P**



2P