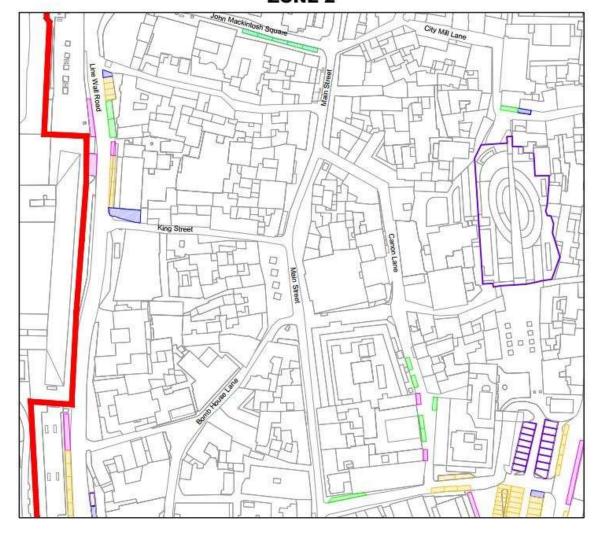

e Bruce's Gully

© Government of Gibraltar (www.gibraltarlaws.gov.gi)

Lopez's Ramp

## **SCHEDULE 1**

#### ZONE 2



# **ZONE 2 INDEX**



#### **SCHEDULE 2**

ZONE 2A, 2B, 2C, 2D, 2E, 2F, 2G, 2H, 2I, 2J, 2K, 2L, 2M, 2N, 2O and 2P

#### **ZONE 2A**



**2A** 

#### ZONE 2



**ZONE 2B** 

© Government of Gibraltar (www.gibraltarlaws.gov.gi)

Distinct Parking Zone (Zone 2) Designation Order



**2B** 



## **ZONE 2C**



2C



Distinct Parking Zone (Zone 2) Designation Order

## **ZONE 2D**



2D



## **ZONE 2E**



2E



**Distinct Parking Zone (Zone 2) Designation Order** 

## **ZONE 2F**



2F



# Traffic

2005-26

# Distinct Parking Zone (Zone 2) Designation Order

2018/031

## **ZONE 2G**



**2G** 



# Distinct Parking Zone (Zone 2) Designation Order

## **ZONE 2H**



**2H** 



## ZONE 2I



21



# Traffic

2018/031

# Distinct Parking Zone (Zone 2) Designation Order

## ZONE 2J



**2**J



## **ZONE 2K**



2K



Distinct Parking Zone (Zone 2) Designation Order

## **ZONE 2L**



2L



## **ZONE 2M**



**2**M



# Distinct Parking Zone (Zone 2) Designation Order

## ZONE 2N



**2N** 



# Traffic

2005-26

Distinct Parking Zone (Zone 2) Designation Order

2018/031

## ZONE 2O



20



Distinct Parking Zone (Zone 2) Designation Order

## **ZONE 2P**



2P