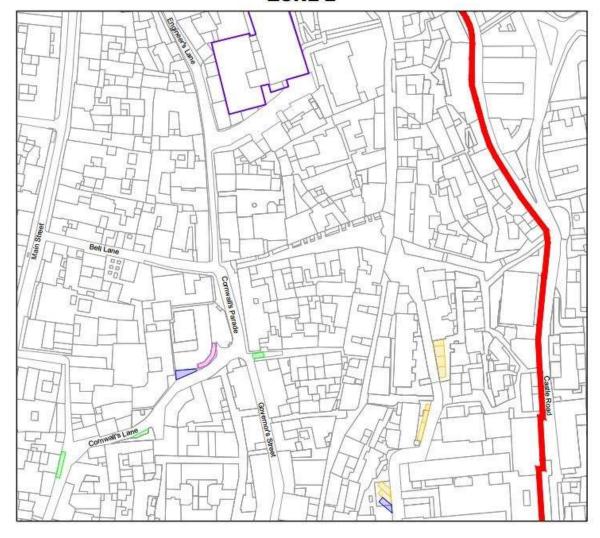

brary Street

Devil's Gap Road Lime Kiln Road Lime Kiln Steps Arengo's Palace Lane Bruce's Gully

© Government of Gibraltar (www.gibraltarlaws.gov.gi)

Lopez's Ramp

## **SCHEDULE 1**

#### ZONE 2



# **ZONE 2 INDEX**



#### **SCHEDULE 2**

ZONE 2A, 2B, 2C, 2D, 2E, 2F, 2G, 2H, 2I, 2J, 2K, 2L, 2M, 2N, 2O and 2P

#### **ZONE 2A**



**2A** 

#### ZONE 2



**ZONE 2B** 

© Government of Gibraltar (www.gibraltarlaws.gov.gi)

Distinct Parking Zone (Zone 2) Designation Order



**2B** 



## **ZONE 2C**



2C



Distinct Parking Zone (Zone 2) Designation Order

## **ZONE 2D**



2D



## **ZONE 2E**



2E



**Distinct Parking Zone (Zone 2) Designation Order** 

## **ZONE 2F**



2F



# Traffic

2005-26

# Distinct Parking Zone (Zone 2) Designation Order

2018/031

## **ZONE 2G**



**2G** 



# Distinct Parking Zone (Zone 2) Designation Order

## **ZONE 2H**



**2H** 



## ZONE 2I



21



# Traffic

2018/031

# Distinct Parking Zone (Zone 2) Designation Order

## ZONE 2J



**2**J



## **ZONE 2K**



2K



Distinct Parking Zone (Zone 2) Designation Order

## **ZONE 2L**



2L



## **ZONE 2M**



**2**M



# Distinct Parking Zone (Zone 2) Designation Order

## ZONE 2N



**2N** 



# Traffic

2005-26

Distinct Parking Zone (Zone 2) Designation Order

2018/031

## ZONE 2O



20



Distinct Parking Zone (Zone 2) Designation Order

## **ZONE 2P**



2P