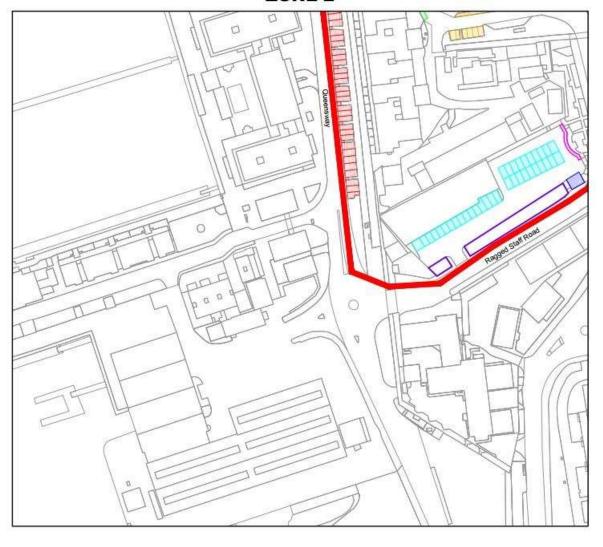

#### ZONE 2

**ZONE 2B** 

© Government of Gibraltar (www.gibraltarlaws.gov.gi)

Distinct Parking Zone (Zone 2) Designation Order

**2B** 