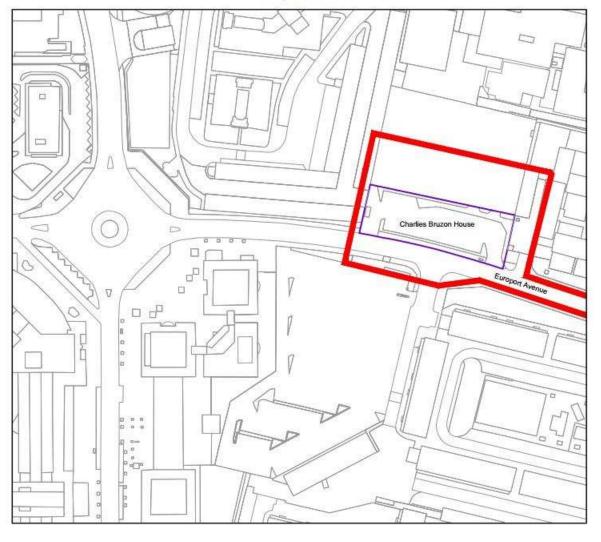

nge Convent Ramp Johnstone's Passage Trafalgar Road Cooperage Lane Kavanagh's Court Tuckey's Lane Cornwall's Lane King Street Tudury's Steps Cornwall's Parade King's Lines Turnbull's Lane Corral Road King's Yard Lane Victualling Office Lane Crutchett's Ramp Library Ramp Wilson's Ramp

Library Street

Devil's Gap Road Lime Kiln Road Lime Kiln Steps Arengo's Palace Lane Bruce's Gully

© Government of Gibraltar (www.gibraltarlaws.gov.gi)

Lopez's Ramp

## **SCHEDULE 1**

#### ZONE 2



# **ZONE 2 INDEX**



#### **SCHEDULE 2**

ZONE 2A, 2B, 2C, 2D, 2E, 2F, 2G, 2H, 2I, 2J, 2K, 2L, 2M, 2N, 2O and 2P

#### **ZONE 2A**



**2A** 

#### ZONE 2



**ZONE 2B** 

© Government of Gibraltar (www.gibraltarlaws.gov.gi)

Distinct Parking Zone (Zone 2) Designation Order



**2B** 



## **ZONE 2C**



2C



Distinct Parking Zone (Zone 2) Designation Order

## **ZONE 2D**



2D



## **ZONE 2E**



2E



**Distinct Parking Zone (Zone 2) Designation Order** 

## **ZONE 2F**



2F



# Traffic

2005-26

# Distinct Parking Zone (Zone 2) Designation Order

2018/031

## **ZONE 2G**



**2G** 



# Distinct Parking Zone (Zone 2) Designation Order

## **ZONE 2H**



**2H** 



## ZONE 2I



21



# Traffic

2018/031

# Distinct Parking Zone (Zone 2) Designation Order

## ZONE 2J



**2**J



## **ZONE 2K**



2K



Distinct Parking Zone (Zone 2) Designation Order

## **ZONE 2L**



2L



## **ZONE 2M**



**2**M



# Distinct Parking Zone (Zone 2) Designation Order

## ZONE 2N



**2N** 



# Traffic

2005-26

Distinct Parking Zone (Zone 2) Designation Order

2018/031

## ZONE 2O



20



Distinct