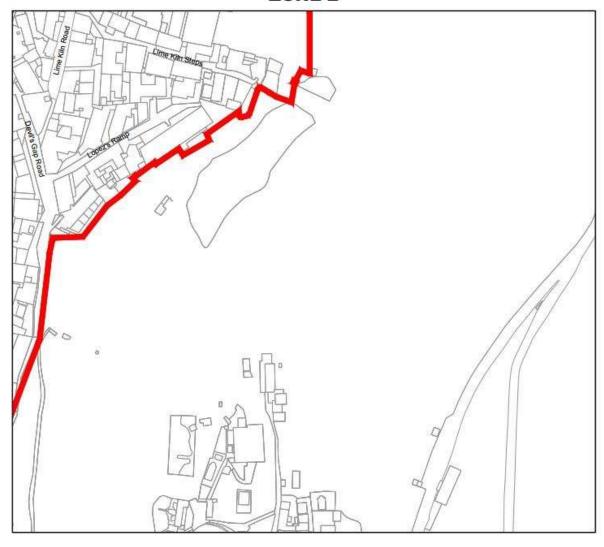

#### ZONE 2

**ZONE 2B** 

© Government of Gibraltar (www.gibraltarlaws.gov.gi)

Distinct Parking Zone (Zone 2) Designation Order

**2B** 