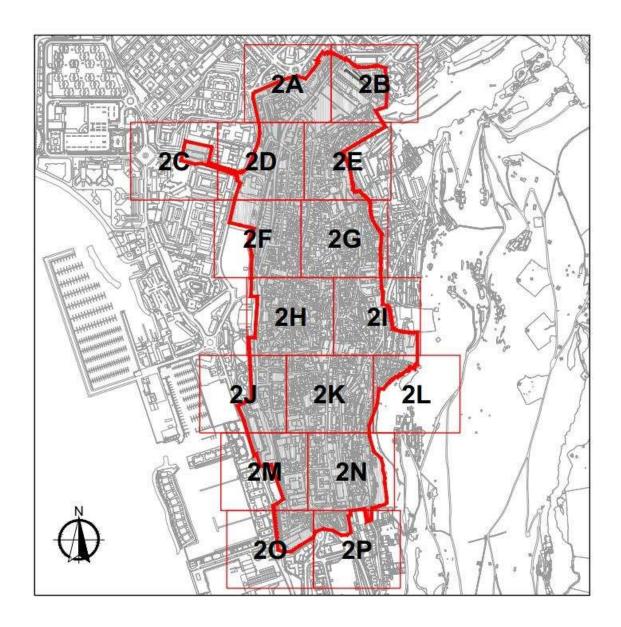

## SCHEDULE 1

ZONE 2

#### **SCHEDULE 2**

ZONE 2A, 2B, 2C, 2D, 2E, 2F, 2G, 2H, 2I, 2J, 2K, 2L, 2M, 2N, 2O and 2P

In exercise of the powers conferred on him by regulation 7 of the Traffic (Parking and Waiting) Regulations 2011, the Minister with responsibility for Traffic has designated "Zone 2" a Distinct Parking Zone for the purposes of the Regulations.

# **ZONE 2 INDEX**