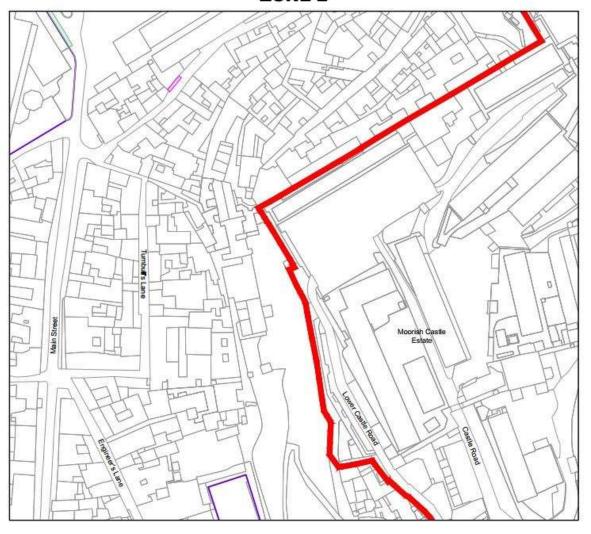

Cornwall's Lane King Street Tudury's Steps Cornwall's Parade King's Lines Turnbull's Lane Corral Road King's Yard Lane Victualling Office Lane Crutchett's Ramp Library Ramp Wilson's Ramp

Library Street

Devil's Gap Road Lime Kiln Road Lime Kiln Steps Arengo's Palace Lane Bruce's Gully

© Government of Gibraltar (www.gibraltarlaws.gov.gi)

Lopez's Ramp

## **SCHEDULE 1**

#### ZONE 2



# **ZONE 2 INDEX**



#### **SCHEDULE 2**

ZONE 2A, 2B, 2C, 2D, 2E, 2F, 2G, 2H, 2I, 2J, 2K, 2L, 2M, 2N, 2O and 2P

#### **ZONE 2A**



**2A** 

#### ZONE 2



**ZONE 2B** 

© Government of Gibraltar (www.gibraltarlaws.gov.gi)

Distinct Parking Zone (Zone 2) Designation Order



**2B** 



## **ZONE 2C**



2C



Distinct Parking Zone (Zone 2) Designation Order

## **ZONE 2D**



2D



## **ZONE 2E**



2E



**Distinct Parking Zone (Zone 2) Designation Order** 

## **ZONE 2F**



2F



# Traffic

2005-26

# Distinct Parking Zone (Zone 2) Designation Order

2018/031

## **ZONE 2G**



**2G** 



# Distinct Parking Zone (Zone 2) Designation Order

## **ZONE 2H**



**2H** 



## ZONE 2I



21



# Traffic

2018/031

# Distinct Parking Zone (Zone 2) Designation Order

## ZONE 2J



**2**J



## **ZONE 2K**



2K



Distinct Parking Zone (Zone 2) Designation Order

## **ZONE 2L**



2L



## **ZONE 2M**



**2**M



# Distinct Parking Zone (Zone 2) Designation Order

## ZONE 2N



**2N** 



# Traffic

2005-26

Distinct Parking Zone (Zone 2) Designation Order

2018/031

## ZONE 2O



20



Distinct Parking Zone (Zone 2) Designation Order

## **ZONE 2P**



2P