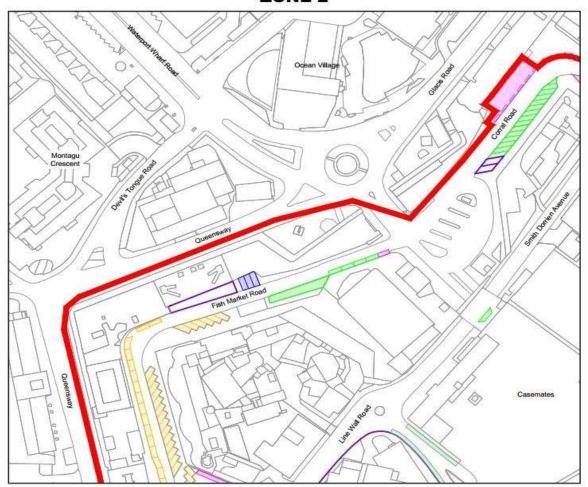

#### ZONE 2

**ZONE 2B** 

© Government of Gibraltar (www.gibraltarlaws.gov.gi)

Distinct Parking Zone (Zone 2) Designation Order

**2B** 