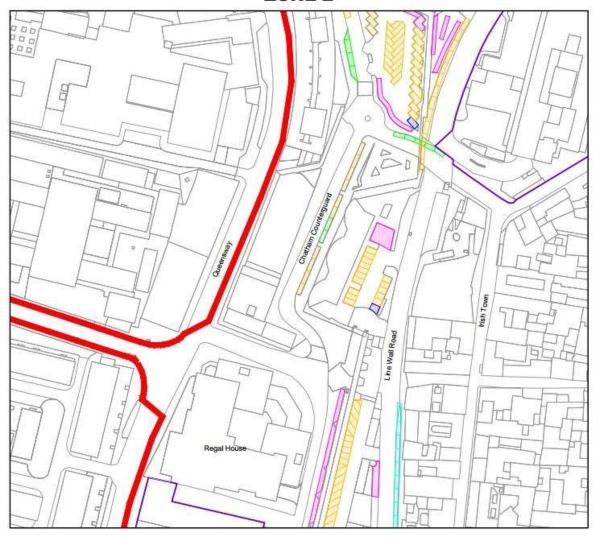

#### ZONE 2

**ZONE 2B** 

© Government of Gibraltar (www.gibraltarlaws.gov.gi)

Distinct Parking Zone (Zone 2) Designation Order

**2B** 