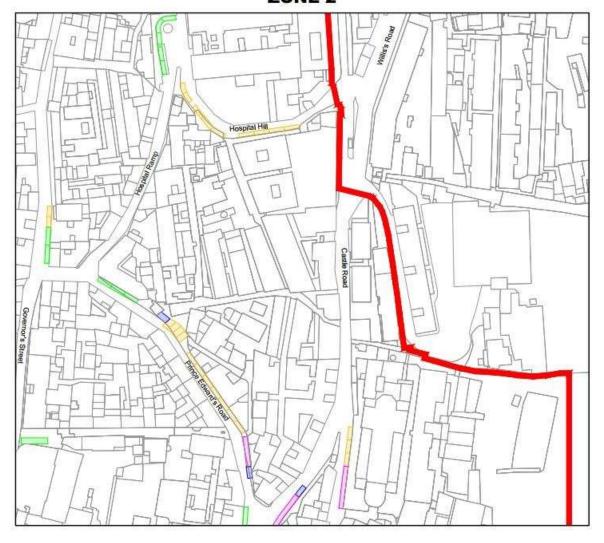

overnment of Gibraltar (www.gibraltarlaws.gov.gi)

Lopez's Ramp

## **SCHEDULE 1**

#### ZONE 2



# **ZONE 2 INDEX**



#### **SCHEDULE 2**

ZONE 2A, 2B, 2C, 2D, 2E, 2F, 2G, 2H, 2I, 2J, 2K, 2L, 2M, 2N, 2O and 2P

#### **ZONE 2A**



**2A** 

#### ZONE 2



**ZONE 2B** 

© Government of Gibraltar (www.gibraltarlaws.gov.gi)

Distinct Parking Zone (Zone 2) Designation Order



**2B** 



## **ZONE 2C**



2C



Distinct Parking Zone (Zone 2) Designation Order

## **ZONE 2D**



2D



## **ZONE 2E**



2E



**Distinct Parking Zone (Zone 2) Designation Order** 

## **ZONE 2F**



2F



# Traffic

2005-26

# Distinct Parking Zone (Zone 2) Designation Order

2018/031

## **ZONE 2G**



**2G** 



# Distinct Parking Zone (Zone 2) Designation Order

## **ZONE 2H**



**2H** 



## ZONE 2I



21



# Traffic

2018/031

# Distinct Parking Zone (Zone 2) Designation Order

## ZONE 2J



**2**J



## **ZONE 2K**



2K



Distinct Parking Zone (Zone 2) Designation Order

## **ZONE 2L**



2L



## **ZONE 2M**



**2**M



# Distinct Parking Zone (Zone 2) Designation Order

## ZONE 2N



**2N** 



# Traffic

2005-26

Distinct Parking Zone (Zone 2) Designation Order

2018/031

## ZONE 2O



20



Distinct Parking Zone (Zone 2) Designation Order

## **ZONE 2P**



2P