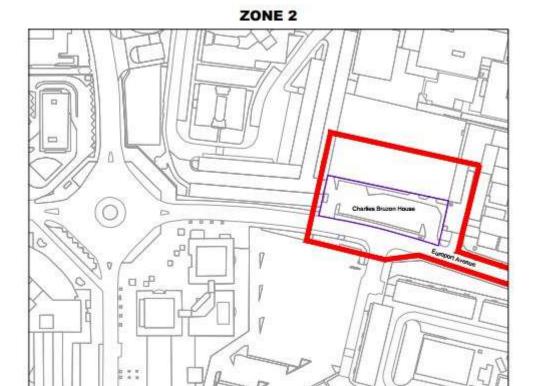

### **ZONE 2**

#### Parking Zone.

Abecasis Passage

3. For the purposes of the preceding paragraphs, Zone 2 consists of the area that is delineated on the maps, generally in Schedule 1 and in more detail in Schedule 2 to this Order and more particularly—