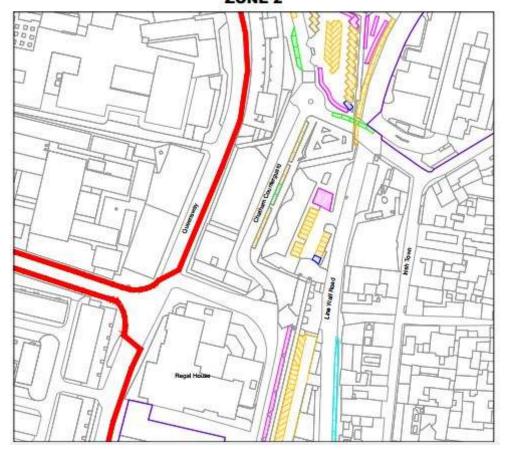

### **ZONE 2**

#### Parking Zone.

Abecasis Passage

3. For the purposes of the preceding paragraphs, Zone 2 consists of the area that is delineated on the maps, generally in Schedule 1 and in more detail in Schedule 2 to this Order and more particularly—