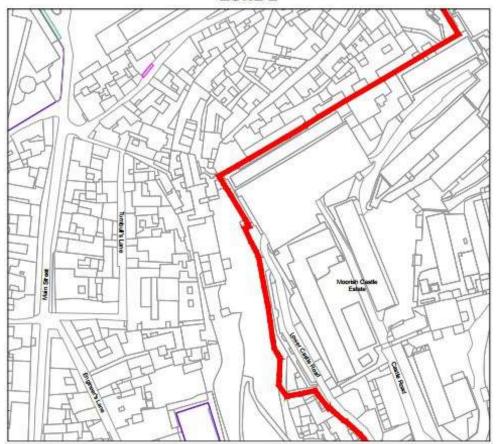

### **ZONE 2**

#### Parking Zone.

Abecasis Passage

3. For the purposes of the preceding paragraphs, Zone 2 consists of the area that is delineated on the maps, generally in Schedule 1 and in more detail in Schedule 2 to this Order and more particularly—