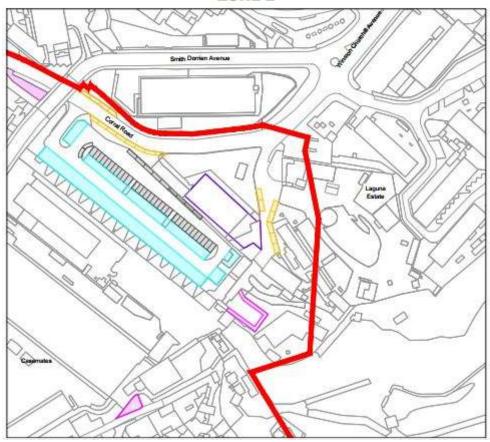

d to the Lines Secretary's Lane Serfaty's Passage Shakery's Passage Smith Dorrien Avenue St. Jago's Steps Town Range Trafalgar Road Tuckey's Lane Tudury's Steps Turnbull's Lane Victualling Office Lane Wilson's Ramp

Market Lane

2005-26

# Traffic

# DISTINCT PARKING ZONE (ZONE 2) DESIGNATION ORDER

This version is out of date

Subsidiary 2018/031

Europa Road Europort Avenue

**SCHEDULE 1** 

Subsidiary 2018/031

This version is out of date



**SCHEDULE 2** 

ZONE 2A, 2B, 2C, 2D, 2E, 2F, 2G, 2H, 2I, 2J, 2K, 2L, 2M and 2N

# DISTINCT PARKING ZONE (ZONE 2) DESIGNATION ORDER

This version is out of date

Subsidiary 2018/031

## **ZONE 2A**



2A

### **ZONE 2**



## **ZONE 2B**

# DISTINCT PARKING ZONE (ZONE 2) DESIGNATION ORDER This version is out of date

Subsidiary 2018/031



**2B** 



This version is out of date

Subsidiary 2018/031



2C



# DISTINCT PARKING ZONE (ZONE 2) DESIGNATION ORDER This version is out of date

Subsidiary 2018/031

## **ZONE 2D**



2D



This version is out of date

Subsidiary 2018/031

## **ZONE 2E**



2E



# DISTINCT PARKING ZONE (ZONE 2) DESIGNATION ORDER This version is out of date

Subsidiary 2018/031

### **ZONE 2F**



2F



This version is out of date

Subsidiary 2018/031

## **ZONE 2G**



2G



Subsidiary 2018/031

This version is out of date

## **ZONE 2H**



**2H** 



This version is out of date

Subsidiary 2018/031

## **ZONE 2I**



21



# DISTINCT PARKING ZONE (ZONE 2) DESIGNATION ORDER This version is out of date

Subsidiary 2018/031

### **ZONE 2J**





This version is out of date

Subsidiary 2018/031

## **ZONE 2K**