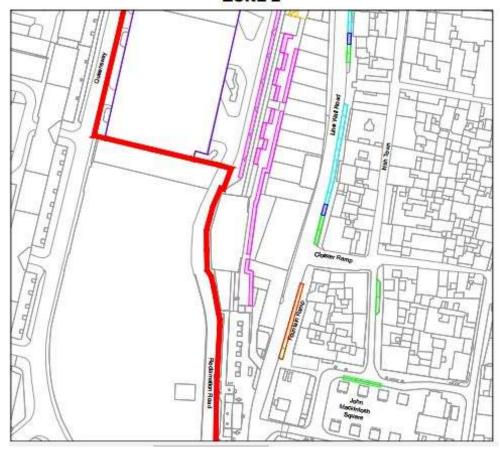

### **ZONE 2**

#### Parking Zone.

Abecasis Passage

3. For the purposes of the preceding paragraphs, Zone 2 consists of the area that is delineated on the maps, generally in Schedule 1 and in more detail in Schedule 2 to this Order and more particularly—