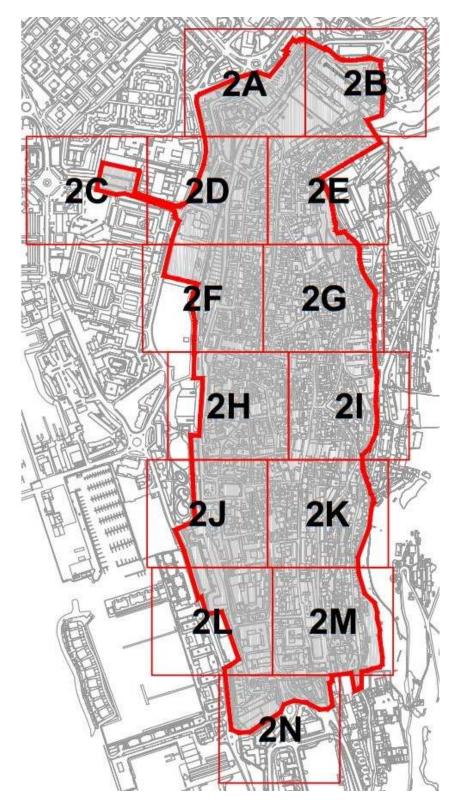

## SCHEDULE 1 ZONE 2

**SCHEDULE 2**ZONE 2A, 2B, 2C, 2D, 2E, 2F, 2G, 2H, 2I, 2J, 2K, 2L, 2M and 2N

ZONE 2A, 2B, 2C, 2D, 2E, 2F, 2G, 2H, 2I, 2J, 2K, 2L, 2M and 2N

### **ZONE 2**