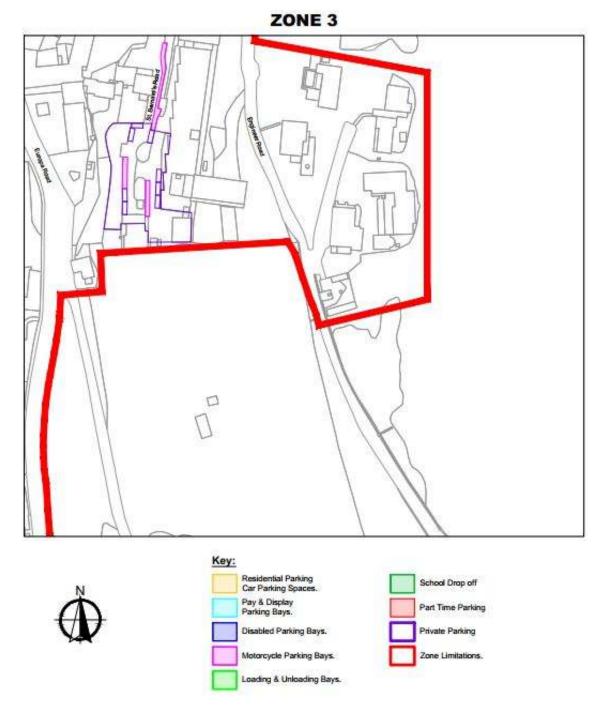

## ZONE 3F

2005-26

Distinct Parking Zone (Zone 3) Designation Order

2018/160

3G