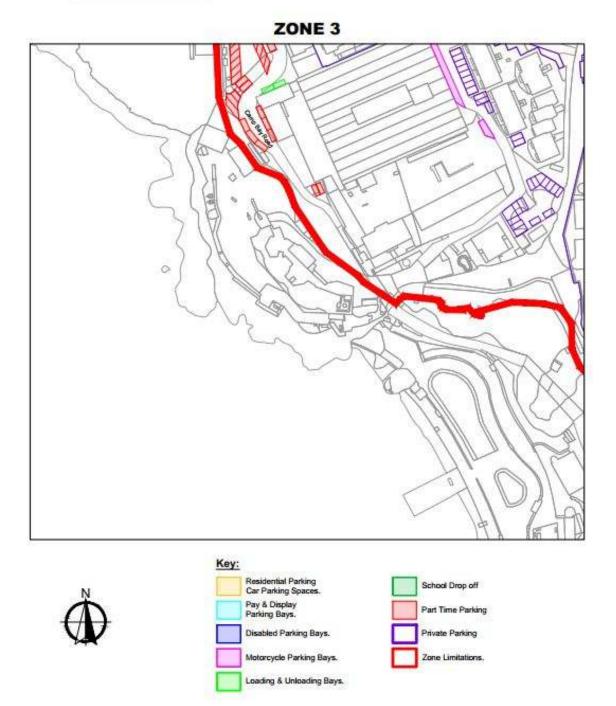

#### **SCHEDULE 1**

ZONE 3

#### ZONE 3A, 3B, 3C, 3D, 3E, 3F, 3G, 3H, 3I, 3J, 3K, 3L, 3M, 3N, 3O, 3P, 3Q AND 3R

ZONE 3A

HM Government of Gibraltar

ZONE 3 Key: Residential Parking Car Parking Spaces School Drop off Pay & Display Parking Bays Part Time Parking te Parking bled Parking Bays. Motorcycle Parking Bays. Zone Limitations. Loading & Unloading Bays.