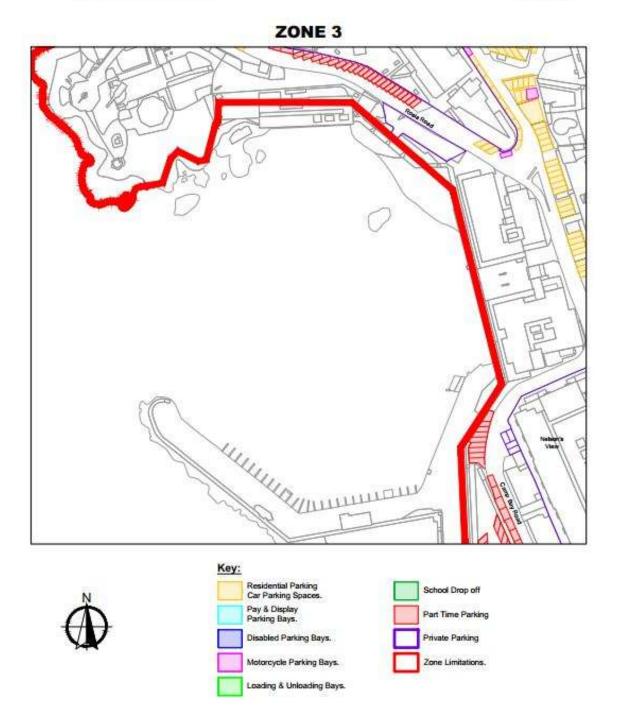

#### **SCHEDULE 1**

ZONE 3

#### ZONE 3A, 3B, 3C, 3D, 3E, 3F, 3G, 3H, 3I, 3J, 3K, 3L, 3M, 3N, 3O, 3P, 3Q AND 3R

ZONE 3A

HM Government of Gibraltar

ZONE 3 Key: Residential Parking Car Parking Spaces School Drop off Pay & Display Parking Bays Part Time Parking te Parking bled Parking Bays. Motorcycle Parking Bays. Zone Limitations. Loading & Unloading Bays.