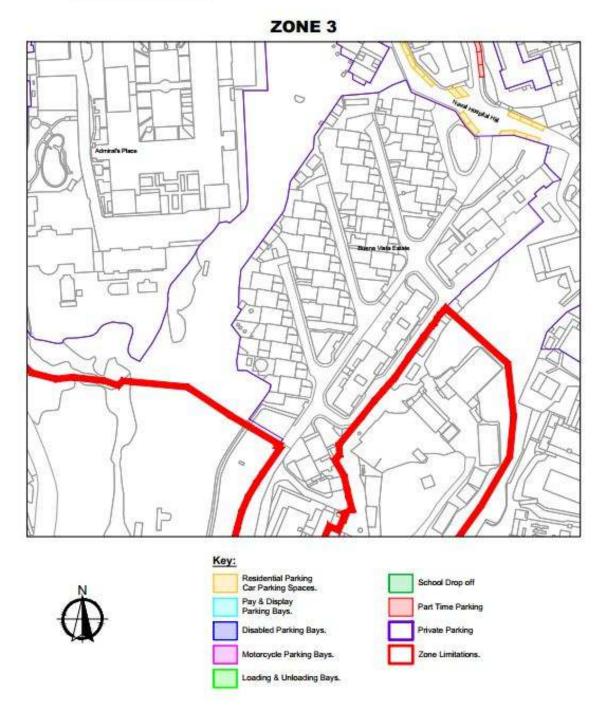

#### Parking Zone.

3. For the purposes of the preceding paragraphs, Zone 3 consists of the area that is delineated on the maps, generally in Schedule 1 and in more detail in Schedule 2 to this Order and more particularly–

#### **SCHEDULE 1**

ZONE 3

#### ZONE 3A, 3B, 3C, 3D, 3E, 3F, 3G, 3H, 3I, 3J, 3K, 3L, 3M, 3N, 3O, 3P, 3Q AND 3R

ZONE 3A

HM Government of Gibraltar

ZONE 3 Key: Residential Parking Car Parking Spaces School Drop off Pay & Display Parking Bays Part Time Parking te Parking bled Parking Bays. Motorcycle Parking Bays. Zone Limitations. Loading & Unloading Bays.