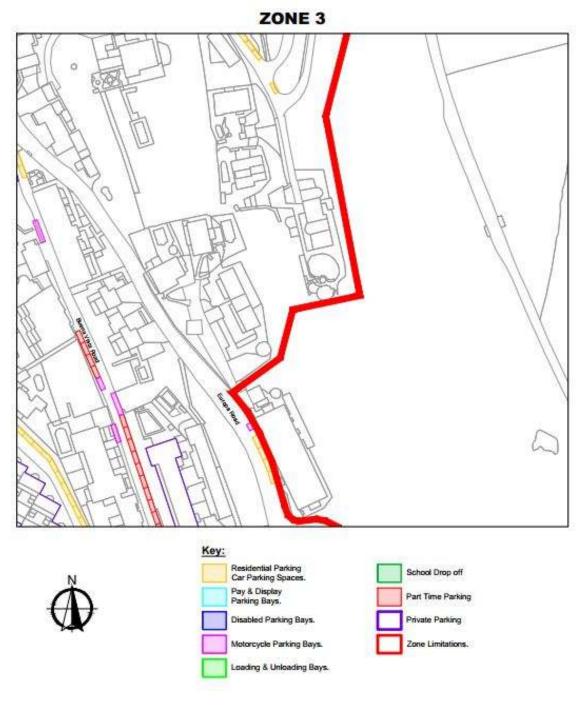

#### **SCHEDULE 1**

ZONE 3

#### ZONE 3A, 3B, 3C, 3D, 3E, 3F, 3G, 3H, 3I, 3J, 3K, 3L, 3M, 3N, 3O, 3P, 3Q AND 3R

ZONE 3A

HM Government of Gibraltar

ZONE 3 Key: Residential Parking Car Parking Spaces School Drop off Pay & Display Parking Bays Part Time Parking te Parking bled Parking Bays. Motorcycle Parking Bays. Zone Limitations. Loading & Unloading Bays.