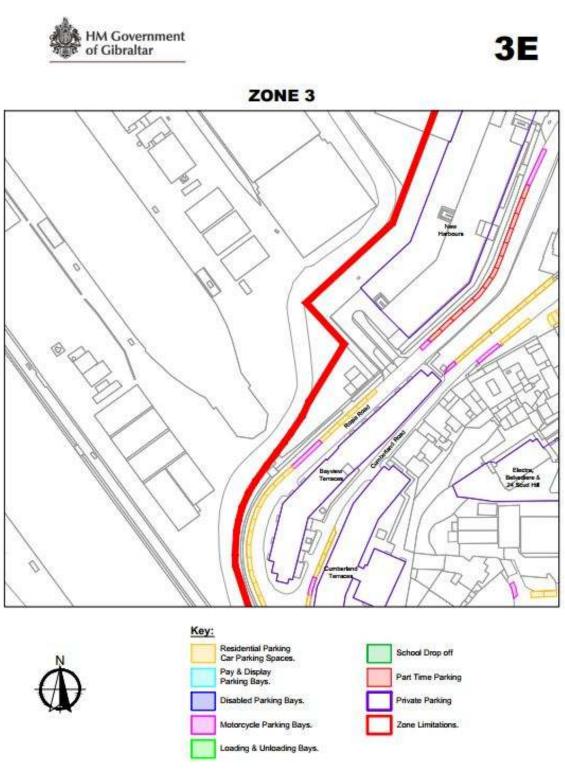

#### ZONE 3D

Distinct Parking Zone (Zone 3) Designation Order 2018/160

Traffic

2018/160

Distinct Parking Zone (Zone 3) Designation Order