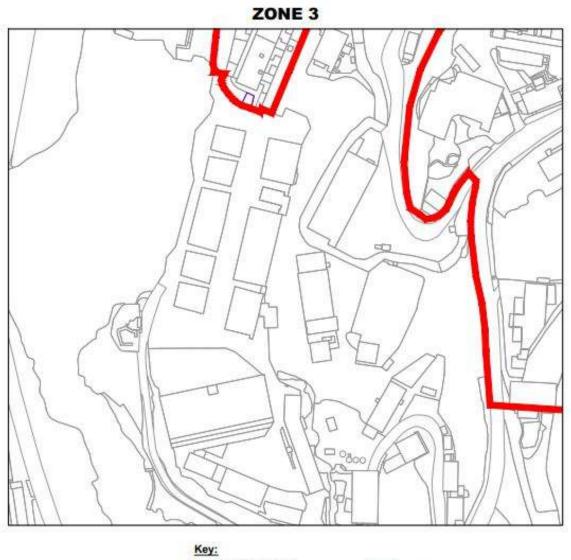

#### ZONE 3A, 3B, 3C, 3D, 3E, 3F, 3G, 3H, 3I, 3J, 3K, 3L, 3M, 3N, 3O, 3P, 3Q AND 3R

ZONE 3A

HM Government of Gibraltar

ZONE 3 Key: Residential Parking Car Parking Spaces School Drop off Pay & Display Parking Bays Part Time Parking te Parking bled Parking Bays. Motorcycle Parking Bays. Zone Limitations. Loading & Unloading Bays.