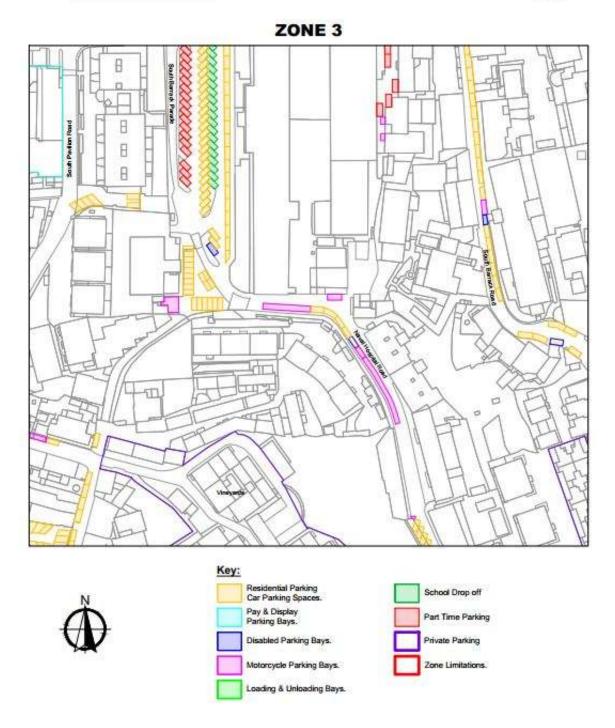

## ZONE 3I

HM Government of Gibraltar

Traffic

2018/160

Distinct Parking Zone (Zone 3) Designation Order

**ZONE 3J** 