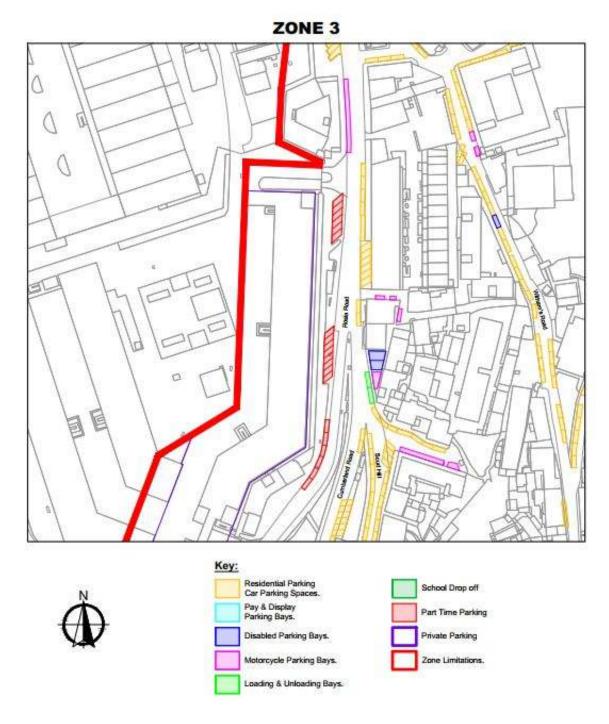

#### ZONE 3D

Distinct Parking Zone (Zone 3) Designation Order 2018/160

Traffic

2018/160

Distinct Parking Zone (Zone 3) Designation Order