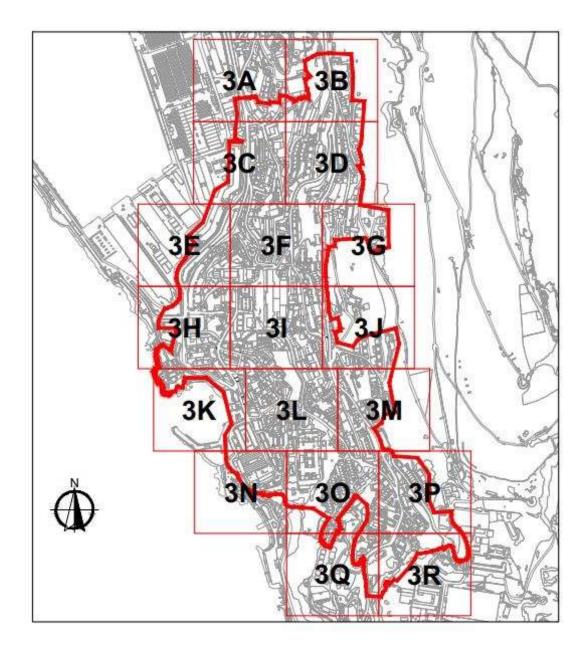

#### Parking Zone.

3. For the purposes of the preceding paragraphs, Zone 3 consists of the area that is delineated on the maps, generally in Schedule 1 and in more detail in Schedule 2 to this Order and more particularly–

#### **SCHEDULE 1**

ZONE 3

# **ZONE 3 INDEX**

2005-26

Distinct Parking Zone (Zone 3) Designation Order 2018/160