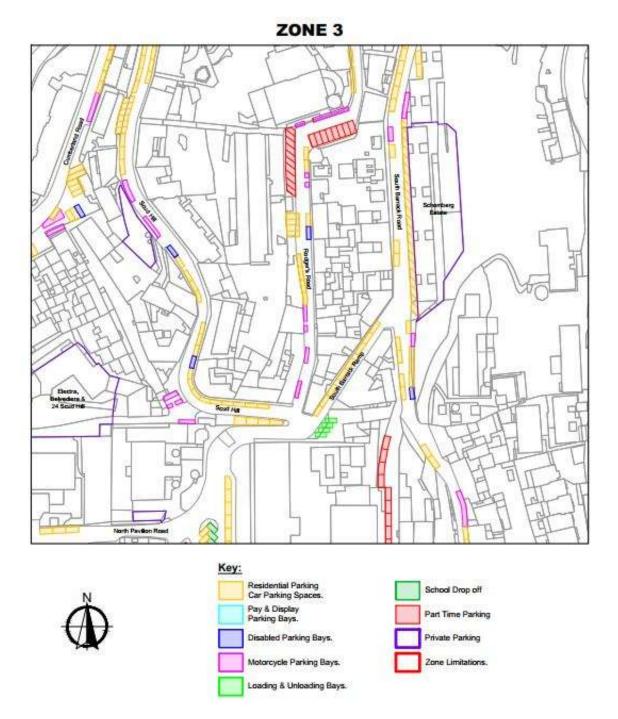

018/160

#### **SCHEDULE 2**

#### ZONE 3A, 3B, 3C, 3D, 3E, 3F, 3G, 3H, 3I, 3J, 3K, 3L, 3M, 3N, 3O, 3P, 3Q AND 3R

ZONE 3A

HM Government of Gibraltar



ZONE 3 Key: Residential Parking Car Parking Spaces School Drop off Pay & Display Parking Bays Part Time Parking te Parking bled Parking Bays. Motorcycle Parking Bays. Zone Limitations. Loading & Unloading Bays.

Traffic

2018/160

Distinct Parking Zone (Zone 3) Designation Order









2005-26

Distinct Parking Zone (Zone 3) Designation Order

2018/160

3C

#### ZONE 3C

HM Government of Gibraltar



Traffic

2018/160

## Distinct Parking Zone (Zone 3) Designation Order

#### ZONE 3D









Distinct Parking Zone (Zone 3) Designation Order 2018/160



Traffic

2018/160

Distinct Parking Zone (Zone 3) Designation Order

## ZONE 3F







2005-26

Distinct Parking Zone (Zone 3) Designation Order

2018/160

3G

#### ZONE 3G

HM Government of Gibraltar



Traffic

2018/160

## Distinct Parking Zone (Zone 3) Designation Order

ZONE 3H

## HM Government of Gibraltar





2005-26

Distinct Parking Zone (Zone 3) Designation Order

2018/160

31

## ZONE 3I

HM Government of Gibraltar



Traffic

2018/160

Distinct Parking Zone (Zone 3) Designation Order

**ZONE 3J** 

# HM Government of Gibraltar





2005-26

Distinct Parking Zone (Zone 3) Designation Order 2

2018/160

3K

#### ZONE 3K

HM Government of Gibraltar



Traffic

2018/160

## Distinct Parking Zone (Zone 3) Designation Order

ZONE 3L







2005-26

Distinct Parking Zone (Zone 3) Designation Order

2018/160

**3M** 

## ZONE 3M

HM Government of Gibraltar



Traffic