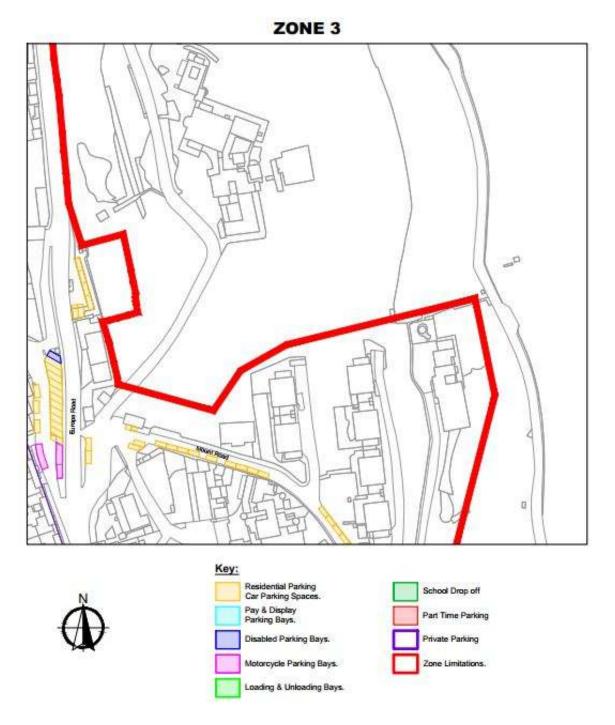

# HM Government of Gibraltar

2005-26

Distinct Parking Zone (Zone 3) Designation Order 2

2018/160

3K