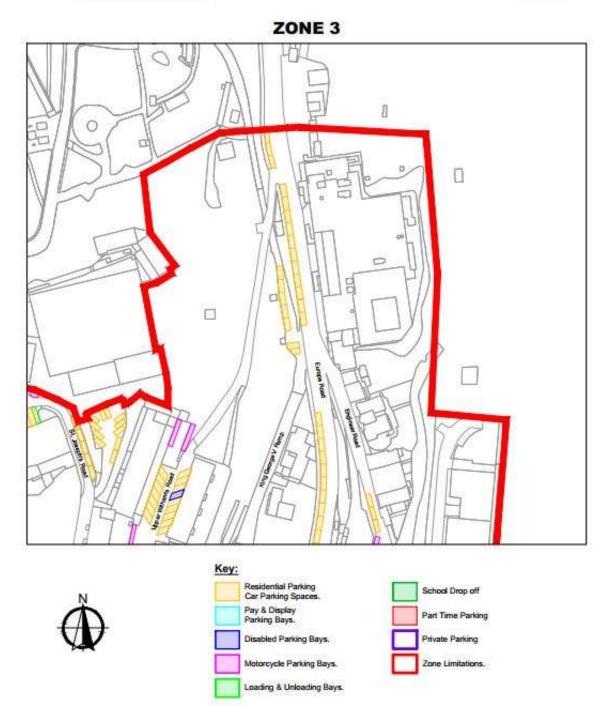

|                     |
| Mount Road            | South Dockyard Approach |                     |
|                       |                         |                     |

Traffic

**2018/160** Distinct Parking Zone (Zone 3) Designation Order

#### **SCHEDULE 1**

ZONE 3



# **ZONE 3 INDEX**



2005-26

Distinct Parking Zone (Zone 3) Designation Order 2018/160

#### **SCHEDULE 2**

#### ZONE 3A, 3B, 3C, 3D, 3E, 3F, 3G, 3H, 3I, 3J, 3K, 3L, 3M, 3N, 3O, 3P, 3Q AND 3R

ZONE 3A

HM Government of Gibraltar



ZONE 3 Key: Residential Parking Car Parking Spaces School Drop off Pay & Display Parking Bays Part Time Parking te Parking bled Parking Bays. Motorcycle Parking Bays. Zone Limitations. Loading & Unloading Bays.

Traffic

2018/160

Distinct Parking Zone (Zone 3) Designation Order









2005-26

Distinct Parking Zone (Zone 3) Designation Order

2018/160

3C

#### ZONE 3C

HM Government of Gibraltar



Traffic

2018/160

## Distinct Parking Zone (Zone 3) Designation Order

#### ZONE 3D









Distinct Parking Zone (Zone 3) Designation Order 2018/160



Traffic

2018/160

Distinct Parking Zone (Zone 3) Designation Order

## ZONE 3F







2005-26

Distinct Parking Zone (Zone 3) Designation Order

2018/160

3G

#### ZONE 3G

HM Government of Gibraltar



Traffic

2018/160

## Distinct Parking Zone (Zone 3) Designation Order

ZONE 3H

## HM Government of Gibraltar





2005-26

Distinct Parking Zone (Zone 3) Designation Order

2018/160

31

## ZONE 3I

HM Government of Gibraltar



Traffic

2018/160

Distinct Parking Zone (Zone 3) Designation Order

**ZONE 3J** 

# HM Gov