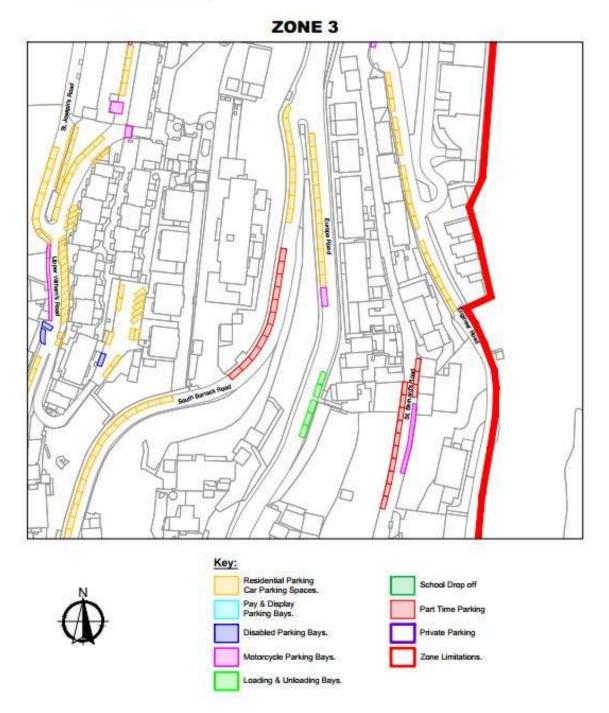

#### Parking Zone.

3. For the purposes of the preceding paragraphs, Zone 3 consists of the area that is delineated on the maps, generally in Schedule 1 and in more detail in Schedule 2 to this Order and more particularly–

#### **SCHEDULE 1**

ZONE 3

#### ZONE 3A, 3B, 3C, 3D, 3E, 3F, 3G, 3H, 3I, 3J, 3K, 3L, 3M, 3N, 3O, 3P, 3Q AND 3R

ZONE 3A

HM Government of Gibraltar

ZONE 3 Key: Residential Parking Car Parking Spaces School Drop off Pay & Display Parking Bays Part Time Parking te Parking bled Parking Bays. Motorcycle Parking Bays. Zone Limitations. Loading & Unloading Bays.