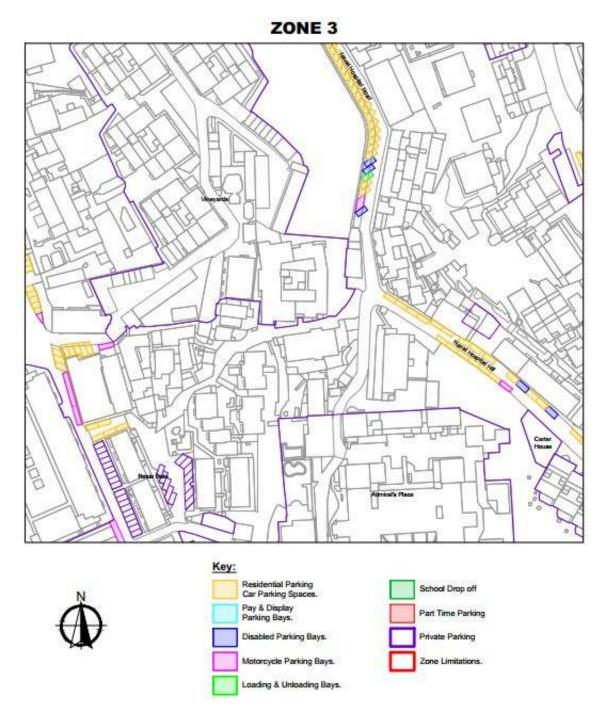

#### **SCHEDULE 1**

ZONE 3

#### ZONE 3A, 3B, 3C, 3D, 3E, 3F, 3G, 3H, 3I, 3J, 3K, 3L, 3M, 3N, 3O, 3P, 3Q AND 3R

ZONE 3A

HM Government of Gibraltar

ZONE 3 Key: Residential Parking Car Parking Spaces School Drop off Pay & Display Parking Bays Part Time Parking te Parking bled Parking Bays. Motorcycle Parking Bays. Zone Limitations. Loading & Unloading Bays.