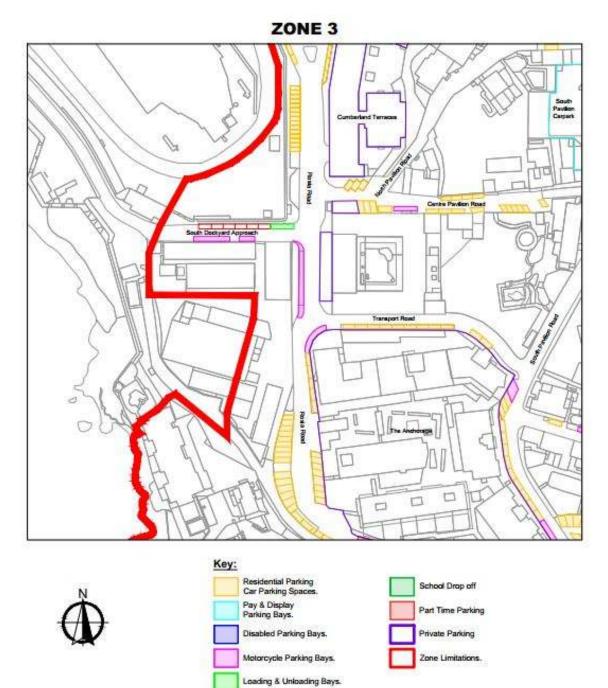

#### Parking Zone.

3. For the purposes of the preceding paragraphs, Zone 3 consists of the area that is delineated on the maps, generally in Schedule 1 and in more detail in Schedule 2 to this Order and more particularly–

#### **SCHEDULE 1**

ZONE 3