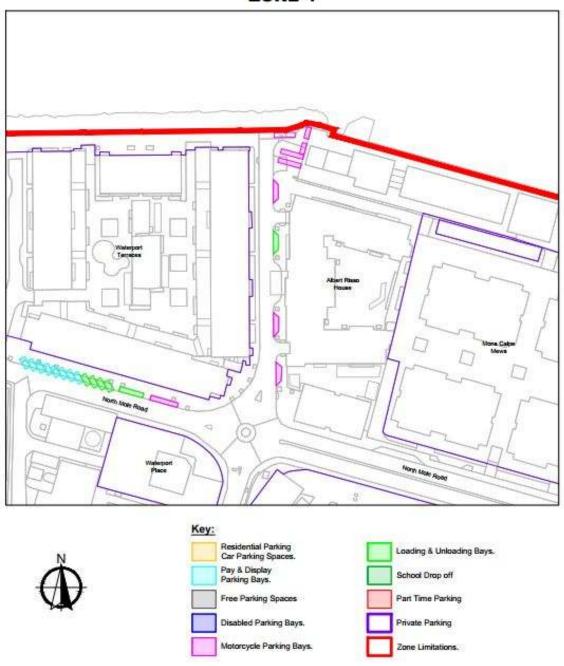

# **Distinct Parking Zone (Zone 4) Designation Order**

**ZONE 4C** 

Traffic **2005-26** 

2022/024

**ZONE 4D** 