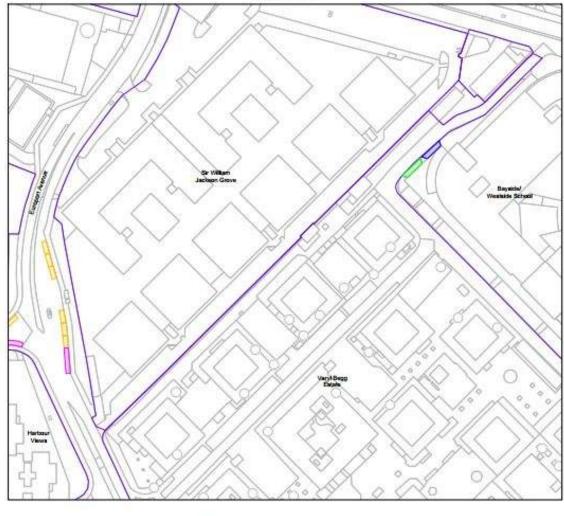

#### Parking Zone.

3. For the purposes of the preceding paragraphs, Zone 4 consists of the area that is delineated on the maps, generally in Schedule 1 and in more detail in Schedule 2 to this Order and more particularly—

Glacis Road Westside Road Devil's Tongue Road **Europort Road** North Mole Road Queensway Waterport Wharf Reclamation Road **Europort Avenue** Bishop Caruana Road Emerson's Place Admiral Rooke Road Mons Calpe Road Mid Harbours Close Neil Pinero Road Coaling Island Road Harbour Views Road Peter Isola Promenade