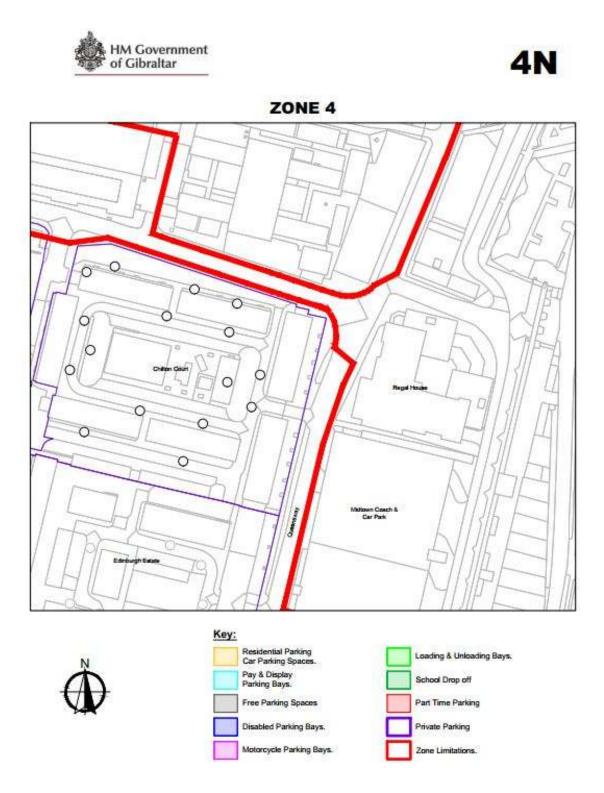

#### **ZONE 4M**

**ZONE 4N** 

**ZONE 40** 

ZONE 4

Traffic **2005-26** 

2022/024