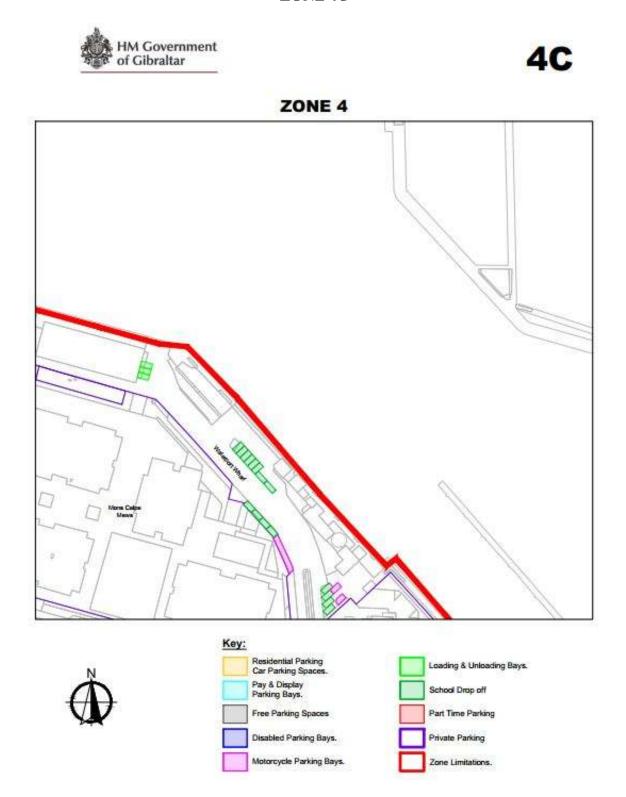

# **Distinct Parking Zone (Zone 4) Designation Order**

**ZONE 4C** 

Traffic **2005-26** 

2022/024

**ZONE 4D** 

#### Parking Zone.

3. For the purposes of the preceding paragraphs, Zone 4 consists of the area that is delineated on the maps, generally in Schedule 1 and in more detail in Schedule 2 to this Order and more particularly—

Glacis Road Westside Road Devil's Tongue Road **Europort Road** North Mole Road Queensway Waterport Wharf Reclamation Road **Europort Avenue** Bishop Caruana Road Emerson's Place Admiral Rooke Road Mons Calpe Road Mid Harbours Close Neil Pinero Road Coaling Island Road Harbour Views Road Peter Isola Promenade