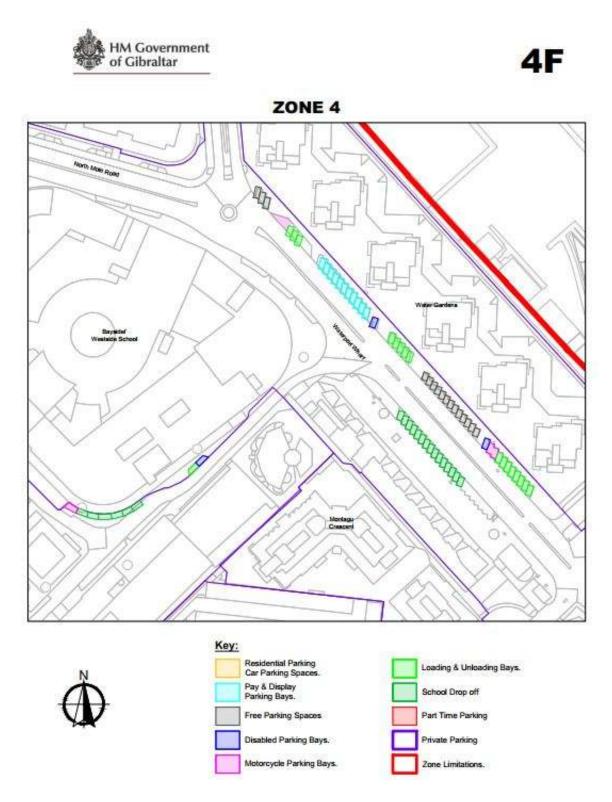

## **ZONE 4**

Ď

**ZONE 4F** 

**Distinct Parking Zone (Zone 4) Designation Order** 

**ZONE 4G** 

**ZONE 4H** 