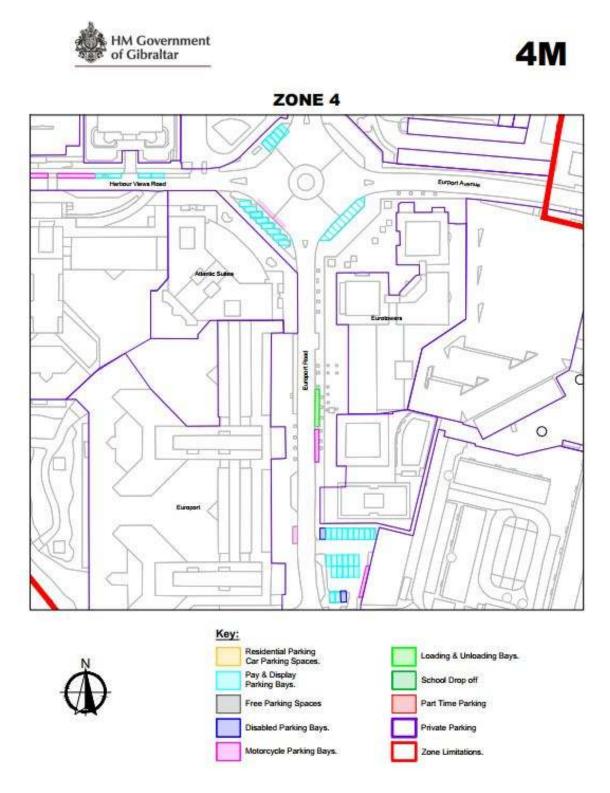

#### **ZONE 4M**

**ZONE 4N** 

**ZONE 40** 

ZONE 4

Traffic **2005-26** 

2022/024