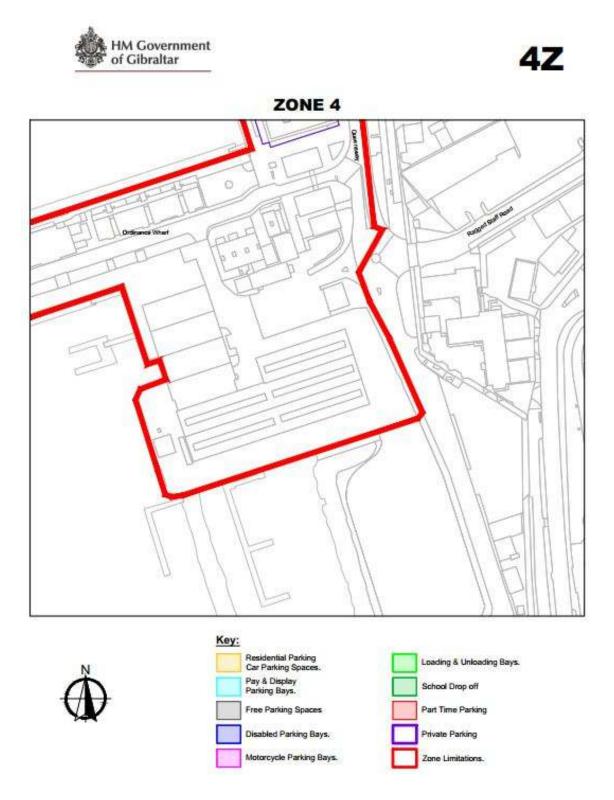

## **ZONE 4Y**

Traffic

2005-26

**Distinct Parking Zone (Zone 4) Designation Order** 

2022/024

**ZONE 4Z** 