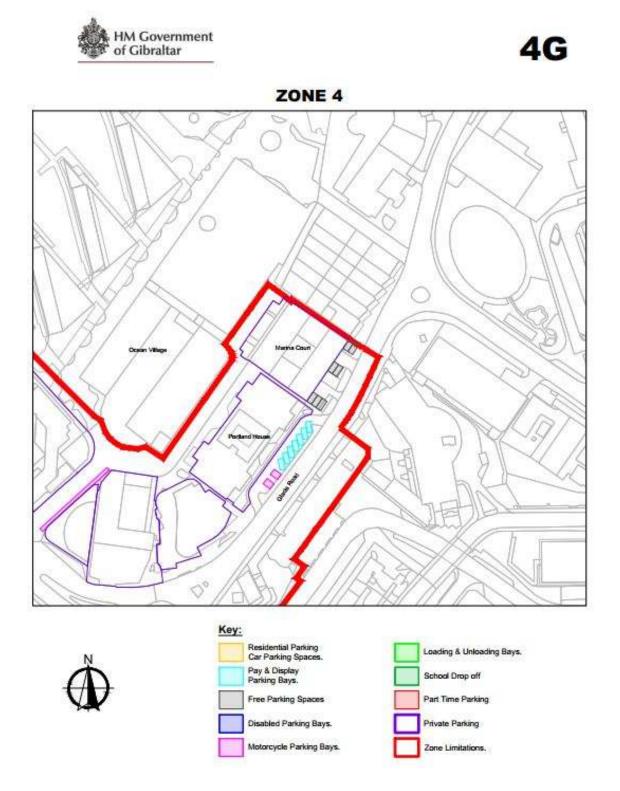

## **ZONE 4**

Ď

**ZONE 4F** 

**Distinct Parking Zone (Zone 4) Designation Order** 

**ZONE 4G** 

**ZONE 4H** 