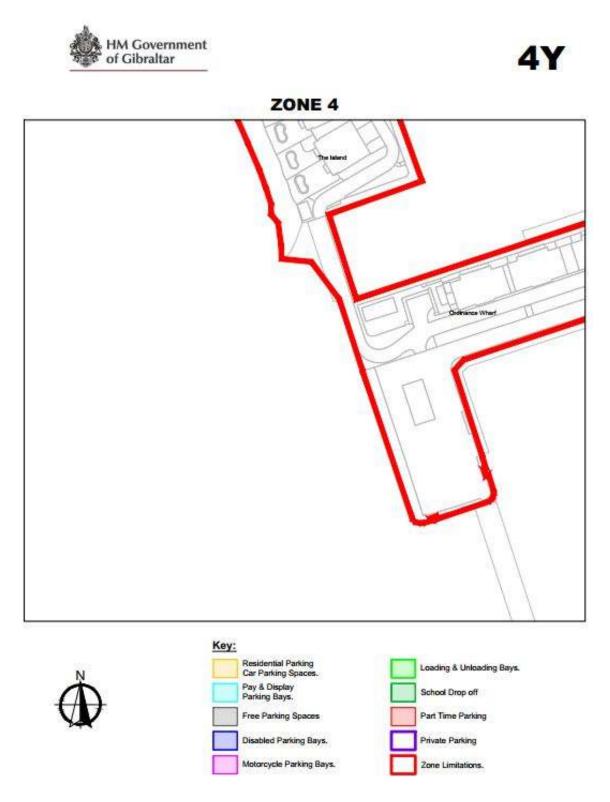

## **ZONE 4Y**

Traffic

2005-26

**Distinct Parking Zone (Zone 4) Designation Order** 

2022/024

**ZONE 4Z** 