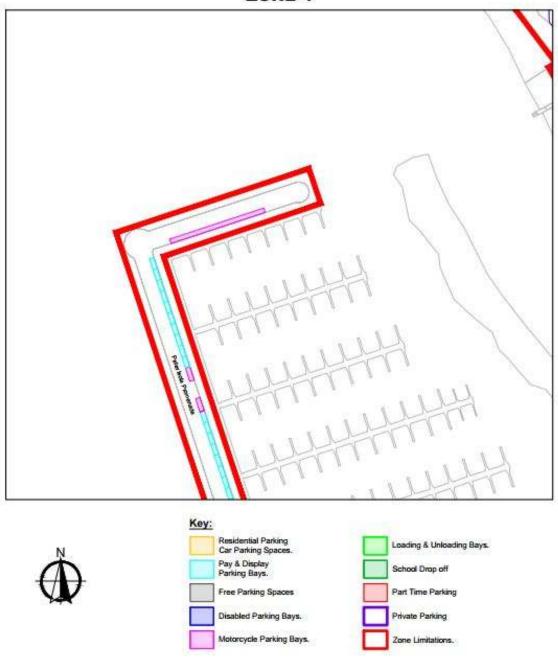

our Views Road Peter Isola Promenade

## **SCHEDULE 1**

#### **ZONE 4**



# **ZONE 4 INDEX**



#### **SCHEDULE 2**

ZONE 4A, 4B, 4C, 4D, 4E, 4F, 4G, 4H, 4I, 4J, 4K, 4L, 4M, 4N, 4O, 4P, 4Q, 4R, 4S, 4T, 4U, 4V, 4W, 4X, 4Y AND 4Z

#### **ZONE 4A**



**ZONE 4B** 



**4B** 

## **ZONE 4**



# **Distinct Parking Zone (Zone 4) Designation Order**

**ZONE 4C** 



Traffic **2005-26** 

2022/024

**ZONE 4D** 



# **Distinct Parking Zone (Zone 4) Designation Order**

## **ZONE 4E**



4E

## **ZONE 4**



Ď



**ZONE 4F** 



**Distinct Parking Zone (Zone 4) Designation Order** 

**ZONE 4G** 



**ZONE 4H** 



## **ZONE 4I**



**ZONE 4J** 



# **Distinct Parking Zone (Zone 4) Designation Order**

## **ZONE 4K**



**ZONE 4L** 



#### **ZONE 4M**



**ZONE 4N** 



**ZONE 40** 



ZONE 4



Traffic **2005-26** 

2022/024

## **ZONE 4P**



**ZONE 4Q** 



**ZONE 4R** 



# **Distinct Parking Zone (Zone 4) Designation Order**

## **ZONE 4S**



## **ZONE 4T**



## **ZONE 4U**



Traffic

2005-26

**Distinct Parking Zone (Zone 4) Designation Order** 

2022/024

**ZONE 4V** 



## **ZONE 4W**



## **ZONE 4X**



## **ZONE 4Y**



Traffic

2005-26

**Distinct Parking Zone (Zone 4) Designation Order** 

2022/024

**ZONE 4Z**