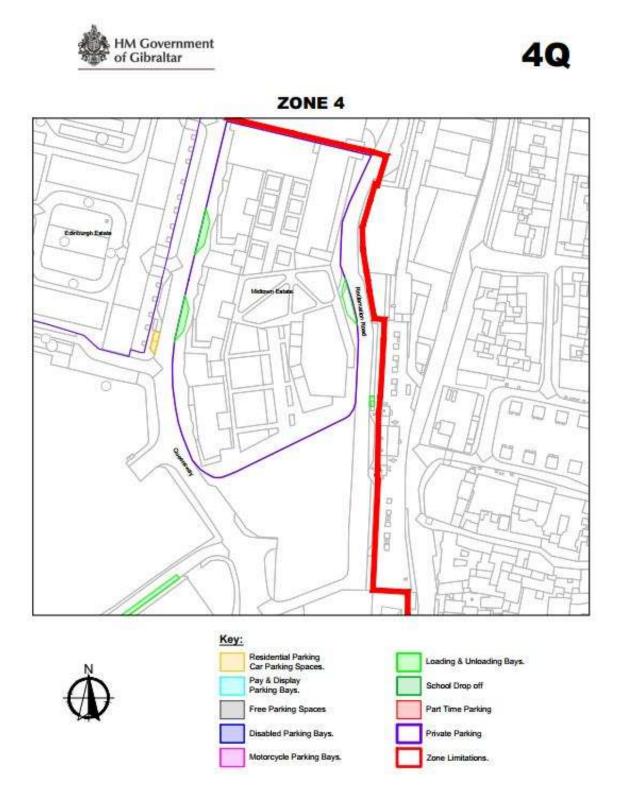

NE 4**



# **ZONE 4 INDEX**



#### **SCHEDULE 2**

ZONE 4A, 4B, 4C, 4D, 4E, 4F, 4G, 4H, 4I, 4J, 4K, 4L, 4M, 4N, 4O, 4P, 4Q, 4R, 4S, 4T, 4U, 4V, 4W, 4X, 4Y AND 4Z

#### **ZONE 4A**



**ZONE 4B** 



**4B** 

## **ZONE 4**



# **Distinct Parking Zone (Zone 4) Designation Order**

**ZONE 4C** 



Traffic **2005-26** 

2022/024

**ZONE 4D** 



# **Distinct Parking Zone (Zone 4) Designation Order**

## **ZONE 4E**



4E

## **ZONE 4**



Ď



**ZONE 4F** 



**Distinct Parking Zone (Zone 4) Designation Order** 

**ZONE 4G** 



**ZONE 4H** 



## **ZONE 4I**



**ZONE 4J** 



# **Distinct Parking Zone (Zone 4) Designation Order**

## **ZONE 4K**



**ZONE 4L** 



#### **ZONE 4M**



**ZONE 4N** 



**ZONE 40** 



ZONE 4



Traffic **2005-26** 

2022/024

## **ZONE 4P**



**ZONE 4Q** 



**ZONE 4R** 



# **Distinct Parking Zone (Zone 4) Designation Order**

## **ZONE 4S**



## **ZONE 4T**



## **ZONE 4U**



Traffic

2005-26

**Distinct Parking Zone (Zone 4) Designation Order** 

2022/024

**ZONE 4V** 



## **ZONE 4W**



## **ZONE 4X**



## **ZONE 4Y**



Traffic

2005-26

**Distinct Parking Zone (Zone 4) Designation Order** 

2022/024

**ZONE 4Z**