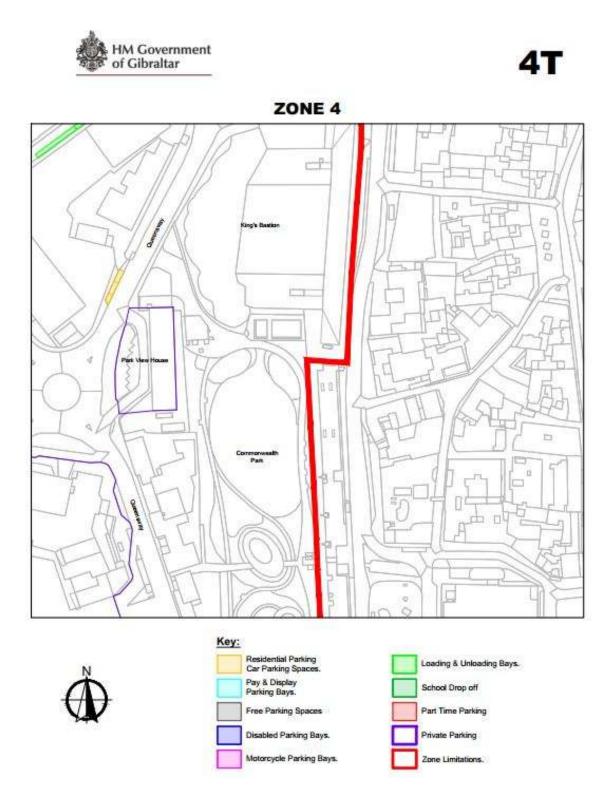

, 4N, 4O, 4P, 4Q, 4R, 4S, 4T, 4U, 4V, 4W, 4X, 4Y AND 4Z

#### **ZONE 4A**



**ZONE 4B** 



**4B** 

## **ZONE 4**



# **Distinct Parking Zone (Zone 4) Designation Order**

**ZONE 4C** 



Traffic **2005-26** 

2022/024

**ZONE 4D** 



# **Distinct Parking Zone (Zone 4) Designation Order**

## **ZONE 4E**



4E

## **ZONE 4**



Ď



**ZONE 4F** 



**Distinct Parking Zone (Zone 4) Designation Order** 

**ZONE 4G** 



**ZONE 4H** 



## **ZONE 4I**



**ZONE 4J** 



# **Distinct Parking Zone (Zone 4) Designation Order**

## **ZONE 4K**



**ZONE 4L** 



#### **ZONE 4M**



**ZONE 4N** 



**ZONE 40** 



ZONE 4



Traffic **2005-26** 

2022/024

## **ZONE 4P**



**ZONE 4Q** 



**ZONE 4R** 



# **Distinct Parking Zone (Zone 4) Designation Order**

## **ZONE 4S**



## **ZONE 4T**



## **ZONE 4U**



Traffic

2005-26

**Distinct Parking Zone (Zone 4) Designation Order** 

2022/024

**ZONE 4V** 



## **ZONE 4W**



## **ZONE 4X**



## **ZONE 4Y**



Traffic

2005-26

**Distinct Parking Zone (Zone 4) Designation Order** 

2022/024

**ZONE 4Z**