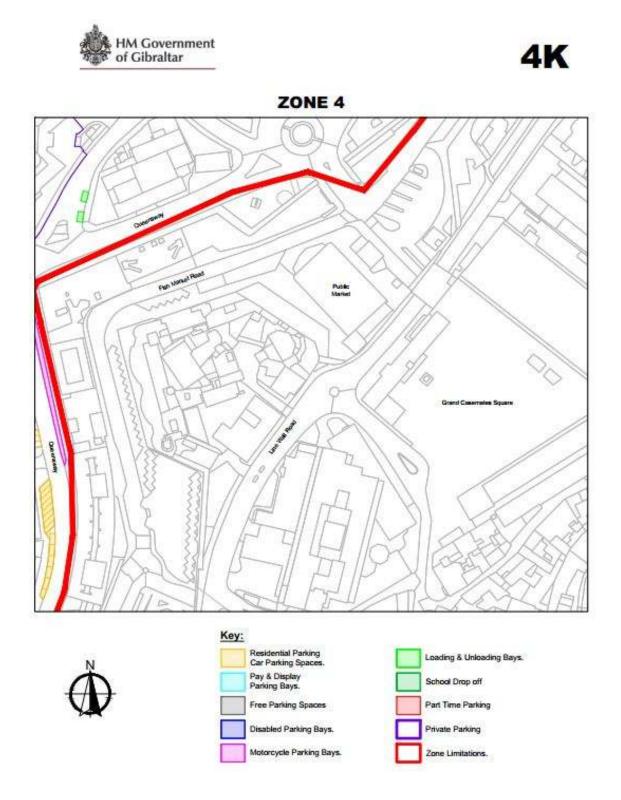

d Mons Calpe Road Mid Harbours Close Neil Pinero Road Coaling Island Road Harbour Views Road Peter Isola Promenade

## **SCHEDULE 1**

#### **ZONE 4**



# **ZONE 4 INDEX**



#### **SCHEDULE 2**

ZONE 4A, 4B, 4C, 4D, 4E, 4F, 4G, 4H, 4I, 4J, 4K, 4L, 4M, 4N, 4O, 4P, 4Q, 4R, 4S, 4T, 4U, 4V, 4W, 4X, 4Y AND 4Z

#### **ZONE 4A**



**ZONE 4B** 



**4B** 

## **ZONE 4**



# **Distinct Parking Zone (Zone 4) Designation Order**

**ZONE 4C** 



Traffic **2005-26** 

2022/024

**ZONE 4D** 



# **Distinct Parking Zone (Zone 4) Designation Order**

## **ZONE 4E**



4E

## **ZONE 4**



Ď



**ZONE 4F** 



**Distinct Parking Zone (Zone 4) Designation Order** 

**ZONE 4G** 



**ZONE 4H** 



## **ZONE 4I**



**ZONE 4J** 



# **Distinct Parking Zone (Zone 4) Designation Order**

## **ZONE 4K**



**ZONE 4L** 



#### **ZONE 4M**



**ZONE 4N** 



**ZONE 40** 



ZONE 4



Traffic **2005-26** 

2022/024

## **ZONE 4P**



**ZONE 4Q** 



**ZONE 4R** 



# **Distinct Parking Zone (Zone 4) Designation Order**

## **ZONE 4S**



## **ZONE 4T**



## **ZONE 4U**



Traffic

2005-26

**Distinct Parking Zone (Zone 4) Designation Order** 

2022/024

**ZONE 4V** 



## **ZONE 4W**



## **ZONE 4X**



## **ZONE 4Y**



Traffic

2005-26

**Distinct Parking Zone (Zone 4) Designation Order** 

2022/024

**ZONE 4Z**