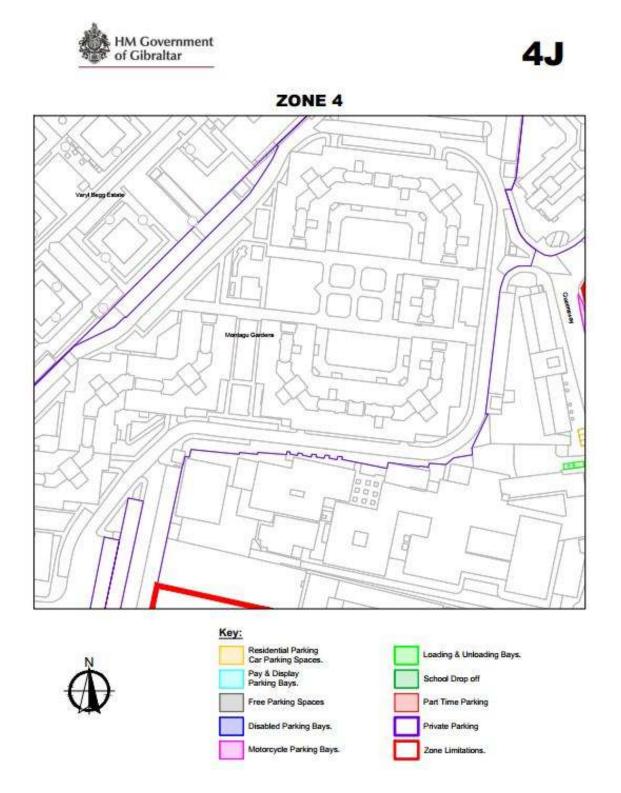

**Europort Avenue** Bishop Caruana Road Emerson's Place Admiral Rooke Road Mons Calpe Road Mid Harbours Close Neil Pinero Road Coaling Island Road Harbour Views Road Peter Isola Promenade

## **SCHEDULE 1**

#### **ZONE 4**



# **ZONE 4 INDEX**



#### **SCHEDULE 2**

ZONE 4A, 4B, 4C, 4D, 4E, 4F, 4G, 4H, 4I, 4J, 4K, 4L, 4M, 4N, 4O, 4P, 4Q, 4R, 4S, 4T, 4U, 4V, 4W, 4X, 4Y AND 4Z

#### **ZONE 4A**



**ZONE 4B** 



**4B** 

## **ZONE 4**



# **Distinct Parking Zone (Zone 4) Designation Order**

**ZONE 4C** 



Traffic **2005-26** 

2022/024

**ZONE 4D** 



# **Distinct Parking Zone (Zone 4) Designation Order**

## **ZONE 4E**



4E

## **ZONE 4**



Ď



**ZONE 4F** 



**Distinct Parking Zone (Zone 4) Designation Order** 

**ZONE 4G** 



**ZONE 4H** 



## **ZONE 4I**



**ZONE 4J** 



# **Distinct Parking Zone (Zone 4) Designation Order**

## **ZONE 4K**



**ZONE 4L** 



#### **ZONE 4M**



**ZONE 4N** 



**ZONE 40** 



ZONE 4



Traffic **2005-26** 

2022/024

## **ZONE 4P**



**ZONE 4Q** 



**ZONE 4R** 



# **Distinct Parking Zone (Zone 4) Designation Order**

## **ZONE 4S**



## **ZONE 4T**



## **ZONE 4U**



Traffic

2005-26

**Distinct Parking Zone (Zone 4) Designation Order** 

2022/024

**ZONE 4V** 



## **ZONE 4W**



## **ZONE 4X**



## **ZONE 4Y**



Traffic

2005-26

**Distinct Parking Zone (Zone 4) Designation Order** 

2022/024

**ZONE 4Z**