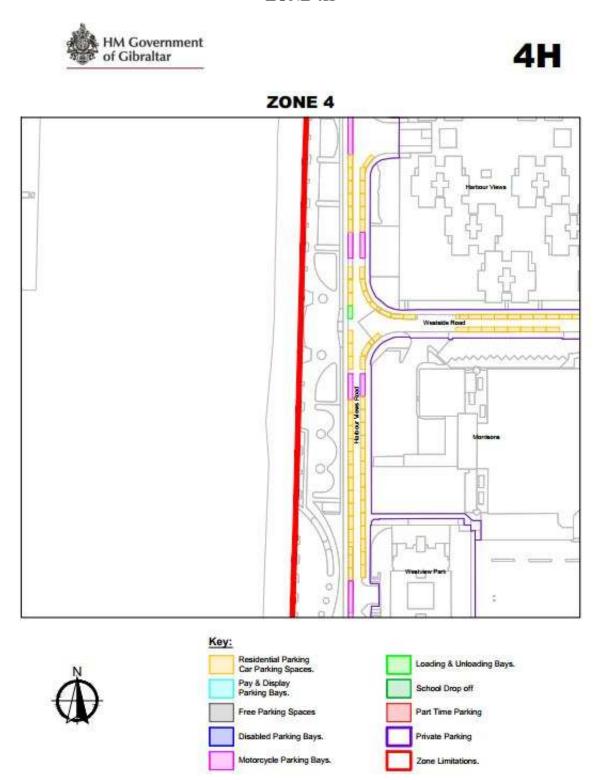

## **ZONE 4**

Ď

**ZONE 4F** 

**Distinct Parking Zone (Zone 4) Designation Order** 

**ZONE 4G** 

**ZONE 4H** 