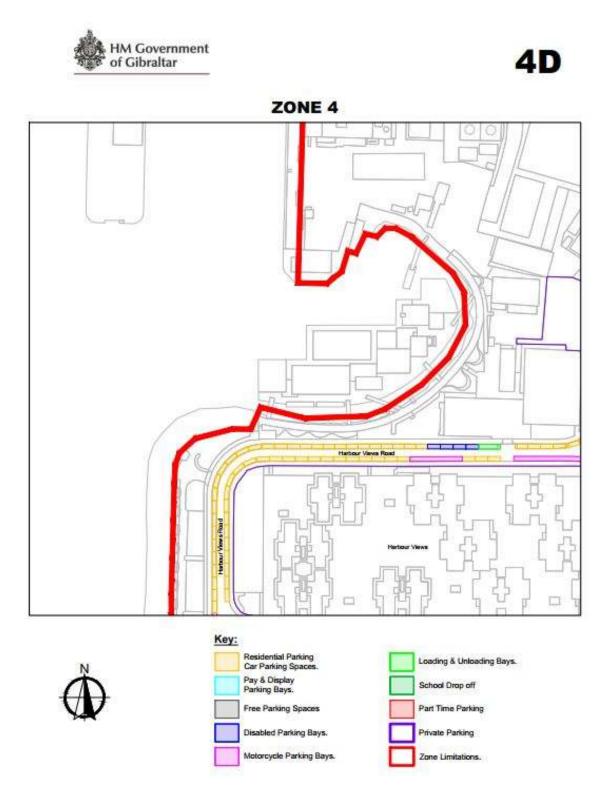

# **Distinct Parking Zone (Zone 4) Designation Order**

**ZONE 4C** 

Traffic **2005-26** 

2022/024

**ZONE 4D** 

#### Parking Zone.

3. For the purposes of the preceding paragraphs, Zone 4 consists of the area that is delineated on the maps, generally in Schedule 1 and in more detail in Schedule 2 to this Order and more particularly—

Glacis Road Westside Road Devil's Tongue Road **Europort Road** North Mole Road Queensway Waterport Wharf Reclamation Road **Europort Avenue** Bishop Caruana Road Emerson's Place Admiral Rooke Road Mons Calpe Road Mid Harbours Close Neil Pinero Road Coaling Island Road Harbour Views Road Peter Isola Promenade