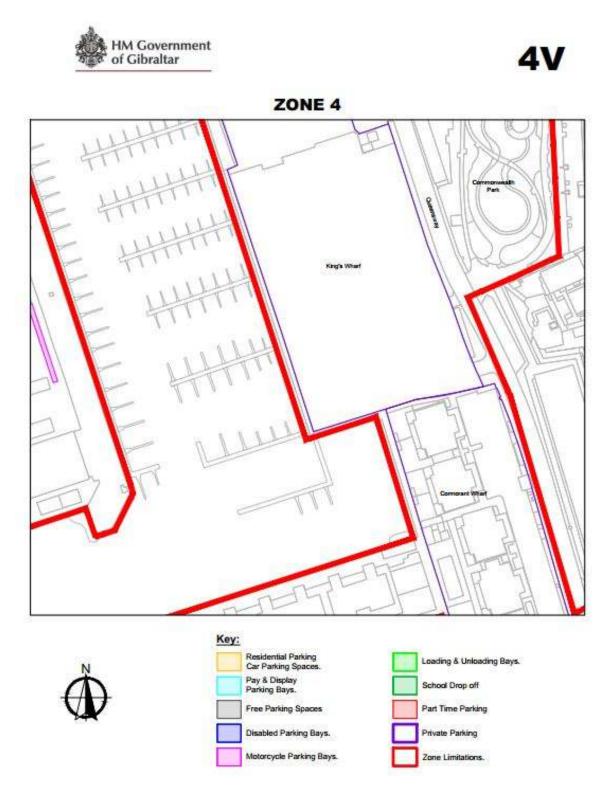

## **ZONE 4U**

Traffic

2005-26

**Distinct Parking Zone (Zone 4) Designation Order** 

2022/024

**ZONE 4V** 