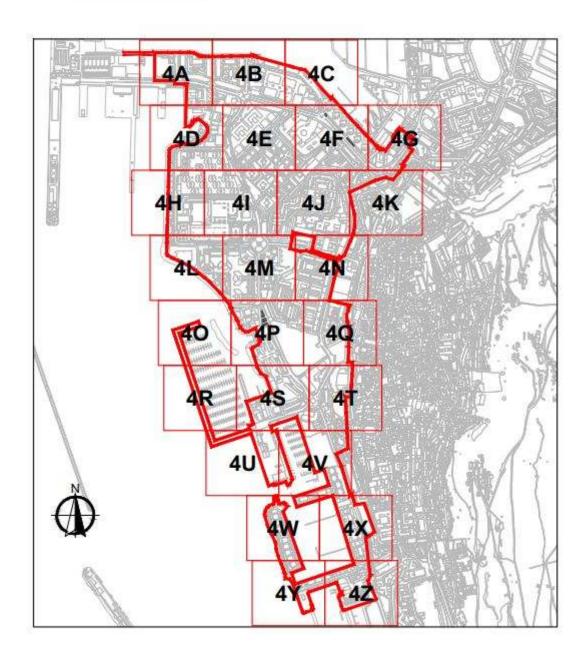

#### Parking Zone.

3. For the purposes of the preceding paragraphs, Zone 4 consists of the area that is delineated on the maps, generally in Schedule 1 and in more detail in Schedule 2 to this Order and more particularly—

#### **ZONE 4**

# **ZONE 4 INDEX**

## **ZONE 4**