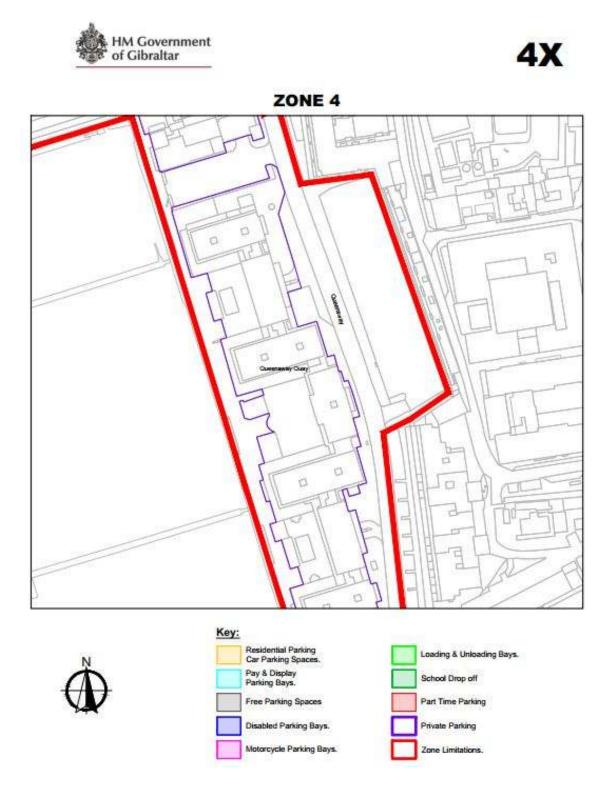

Designation Order**

**ZONE 4C** 



Traffic **2005-26** 

2022/024

**ZONE 4D** 



# **Distinct Parking Zone (Zone 4) Designation Order**

## **ZONE 4E**



4E

## **ZONE 4**



Ď



**ZONE 4F** 



**Distinct Parking Zone (Zone 4) Designation Order** 

**ZONE 4G** 



**ZONE 4H** 



## **ZONE 4I**



**ZONE 4J** 



# **Distinct Parking Zone (Zone 4) Designation Order**

## **ZONE 4K**



**ZONE 4L** 



#### **ZONE 4M**



**ZONE 4N** 



**ZONE 40** 



ZONE 4



Traffic **2005-26** 

2022/024

## **ZONE 4P**



**ZONE 4Q** 



**ZONE 4R** 



# **Distinct Parking Zone (Zone 4) Designation Order**

## **ZONE 4S**



## **ZONE 4T**



## **ZONE 4U**



Traffic

2005-26

**Distinct Parking Zone (Zone 4) Designation Order** 

2022/024

**ZONE 4V** 



## **ZONE 4W**



## **ZONE 4X**



## **ZONE 4Y**



Traffic

2005-26

**Distinct Parking Zone (Zone 4) Designation Order** 

2022/024

**ZONE 4Z**