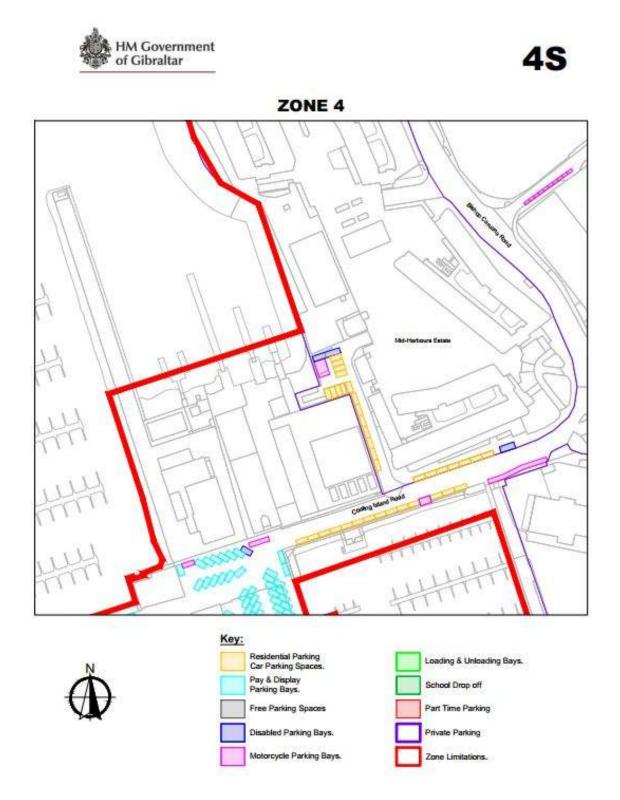

4I, 4J, 4K, 4L, 4M, 4N, 4O, 4P, 4Q, 4R, 4S, 4T, 4U, 4V, 4W, 4X, 4Y AND 4Z

#### **ZONE 4A**



**ZONE 4B** 



**4B** 

## **ZONE 4**



# **Distinct Parking Zone (Zone 4) Designation Order**

**ZONE 4C** 



Traffic **2005-26** 

2022/024

**ZONE 4D** 



# **Distinct Parking Zone (Zone 4) Designation Order**

## **ZONE 4E**



4E

## **ZONE 4**



Ď



**ZONE 4F** 



**Distinct Parking Zone (Zone 4) Designation Order** 

**ZONE 4G** 



**ZONE 4H** 



## **ZONE 4I**



**ZONE 4J** 



# **Distinct Parking Zone (Zone 4) Designation Order**

## **ZONE 4K**



**ZONE 4L** 



#### **ZONE 4M**



**ZONE 4N** 



**ZONE 40** 



ZONE 4



Traffic **2005-26** 

2022/024

## **ZONE 4P**



**ZONE 4Q** 



**ZONE 4R** 



# **Distinct Parking Zone (Zone 4) Designation Order**

## **ZONE 4S**



## **ZONE 4T**



## **ZONE 4U**



Traffic

2005-26

**Distinct Parking Zone (Zone 4) Designation Order** 

2022/024

**ZONE 4V** 



## **ZONE 4W**



## **ZONE 4X**



## **ZONE 4Y**



Traffic

2005-26

**Distinct Parking Zone (Zone 4) Designation Order** 

2022/024

**ZONE 4Z**