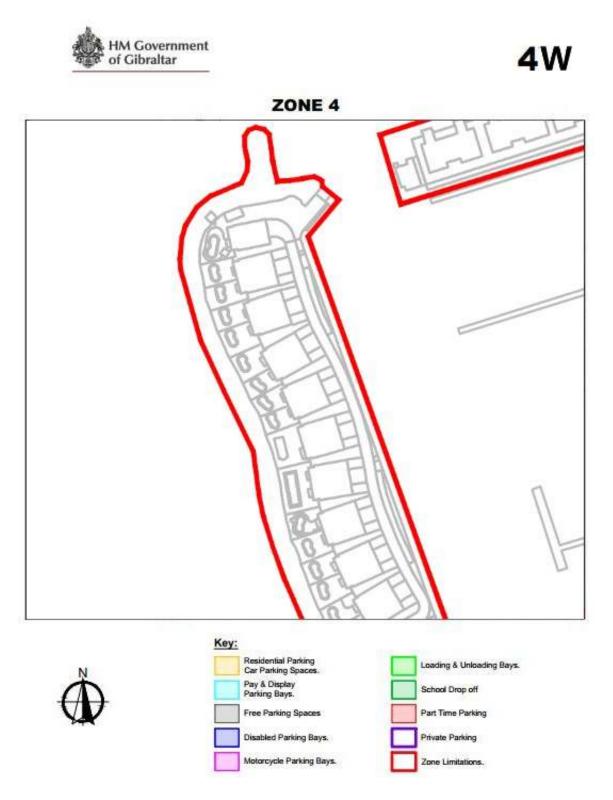

king Zone (Zone 4) Designation Order**

**ZONE 4C** 



Traffic **2005-26** 

2022/024

**ZONE 4D** 



# **Distinct Parking Zone (Zone 4) Designation Order**

## **ZONE 4E**



4E

## **ZONE 4**



Ď



**ZONE 4F** 



**Distinct Parking Zone (Zone 4) Designation Order** 

**ZONE 4G** 



**ZONE 4H** 



## **ZONE 4I**



**ZONE 4J** 



# **Distinct Parking Zone (Zone 4) Designation Order**

## **ZONE 4K**



**ZONE 4L** 



#### **ZONE 4M**



**ZONE 4N** 



**ZONE 40** 



ZONE 4



Traffic **2005-26** 

2022/024

## **ZONE 4P**



**ZONE 4Q** 



**ZONE 4R** 



# **Distinct Parking Zone (Zone 4) Designation Order**

## **ZONE 4S**



## **ZONE 4T**



## **ZONE 4U**



Traffic

2005-26

**Distinct Parking Zone (Zone 4) Designation Order** 

2022/024

**ZONE 4V** 



## **ZONE 4W**



## **ZONE 4X**



## **ZONE 4Y**



Traffic

2005-26

**Distinct Parking Zone (Zone 4) Designation Order** 

2022/024

**ZONE 4Z**