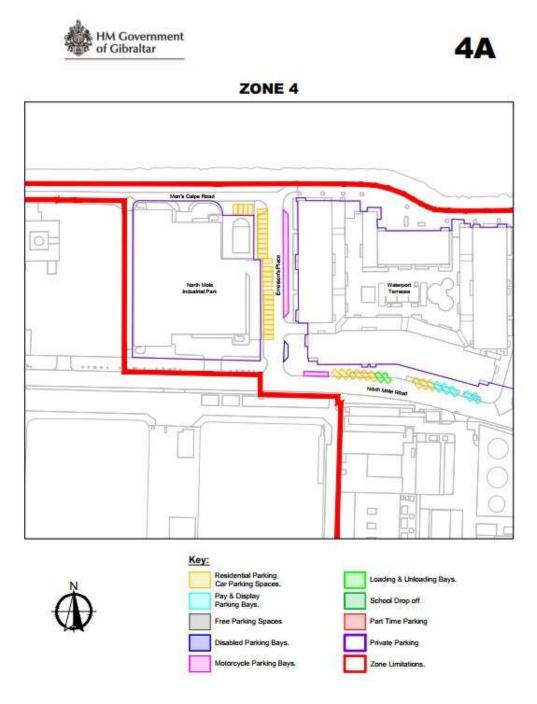

comes into operation on 4<sup>th</sup> April 2022.

#### Parking Zone.

3. For the purposes of the preceding paragraphs, Zone 4 consists of the area that is delineated on the maps, generally in Schedule 1 and in more detail in Schedule 2 to this Order and more particularly—

Glacis Road Westside Road Devil's Tongue Road **Europort Road** North Mole Road Queensway Waterport Wharf Reclamation Road **Europort Avenue** Bishop Caruana Road Emerson's Place Admiral Rooke Road Mons Calpe Road Mid Harbours Close Neil Pinero Road Coaling Island Road Harbour Views Road Peter Isola Promenade

## **SCHEDULE 1**

#### **ZONE 4**



# **ZONE 4 INDEX**



#### **SCHEDULE 2**

ZONE 4A, 4B, 4C, 4D, 4E, 4F, 4G, 4H, 4I, 4J, 4K, 4L, 4M, 4N, 4O, 4P, 4Q, 4R, 4S, 4T, 4U, 4V, 4W, 4X, 4Y AND 4Z

#### **ZONE 4A**



**ZONE 4B** 



**4B** 

## **ZONE 4**



# **Distinct Parking Zone (Zone 4) Designation Order**

**ZONE 4C** 



Traffic **2005-26** 

2022/024

**ZONE 4D** 



# **Distinct Parking Zone (Zone 4) Designation Order**

## **ZONE 4E**



4E

## **ZONE 4**



Ď



**ZONE 4F** 



**Distinct Parking Zone (Zone 4) Designation Order** 

**ZONE 4G** 



**ZONE 4H** 



## **ZONE 4I**



**ZONE 4J** 



# **Distinct Parking Zone (Zone 4) Designation Order**

## **ZONE 4K**



**ZONE 4L** 



#### **ZONE 4M**



**ZONE 4N** 



**ZONE 40** 



ZONE 4



Traffic **2005-26** 

2022/024

## **ZONE 4P**



**ZONE 4Q** 



**ZONE 4R** 



# **Distinct Parking Zone (Zone 4) Designation Order**

## **ZONE 4S**



## **ZONE 4T**



## **ZONE 4U**



Traffic

2005-26

**Distinct Parking Zone (Zone 4) Desi