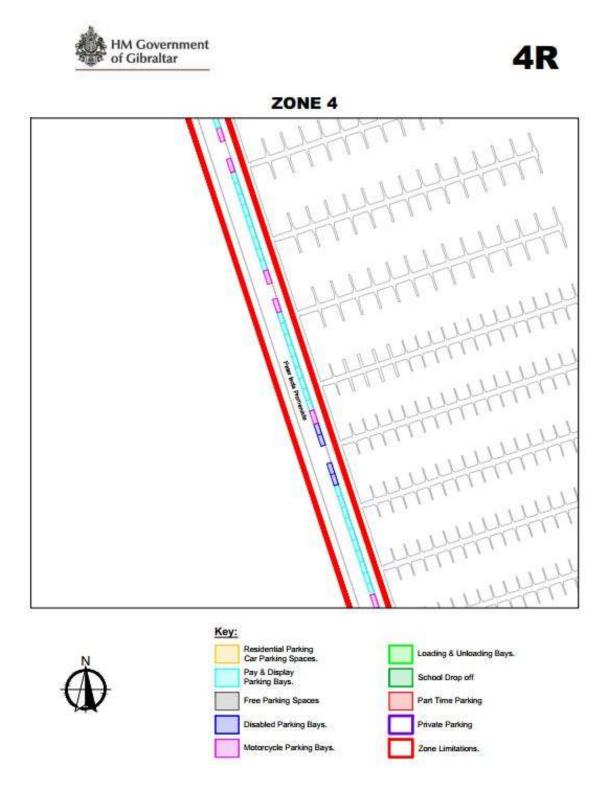

NE 4 INDEX**



#### **SCHEDULE 2**

ZONE 4A, 4B, 4C, 4D, 4E, 4F, 4G, 4H, 4I, 4J, 4K, 4L, 4M, 4N, 4O, 4P, 4Q, 4R, 4S, 4T, 4U, 4V, 4W, 4X, 4Y AND 4Z

#### **ZONE 4A**



**ZONE 4B** 



**4B** 

## **ZONE 4**



# **Distinct Parking Zone (Zone 4) Designation Order**

**ZONE 4C** 



Traffic **2005-26** 

2022/024

**ZONE 4D** 



# **Distinct Parking Zone (Zone 4) Designation Order**

## **ZONE 4E**



4E

## **ZONE 4**



Ď



**ZONE 4F** 



**Distinct Parking Zone (Zone 4) Designation Order** 

**ZONE 4G** 



**ZONE 4H** 



## **ZONE 4I**



**ZONE 4J** 



# **Distinct Parking Zone (Zone 4) Designation Order**

## **ZONE 4K**



**ZONE 4L** 



#### **ZONE 4M**



**ZONE 4N** 



**ZONE 40** 



ZONE 4



Traffic **2005-26** 

2022/024

## **ZONE 4P**



**ZONE 4Q** 



**ZONE 4R** 



# **Distinct Parking Zone (Zone 4) Designation Order**

## **ZONE 4S**



## **ZONE 4T**



## **ZONE 4U**



Traffic

2005-26

**Distinct Parking Zone (Zone 4) Designation Order** 

2022/024

**ZONE 4V** 



## **ZONE 4W**



## **ZONE 4X**



## **ZONE 4Y**



Traffic

2005-26

**Distinct Parking Zone (Zone 4) Designation Order** 

2022/024

**ZONE 4Z**