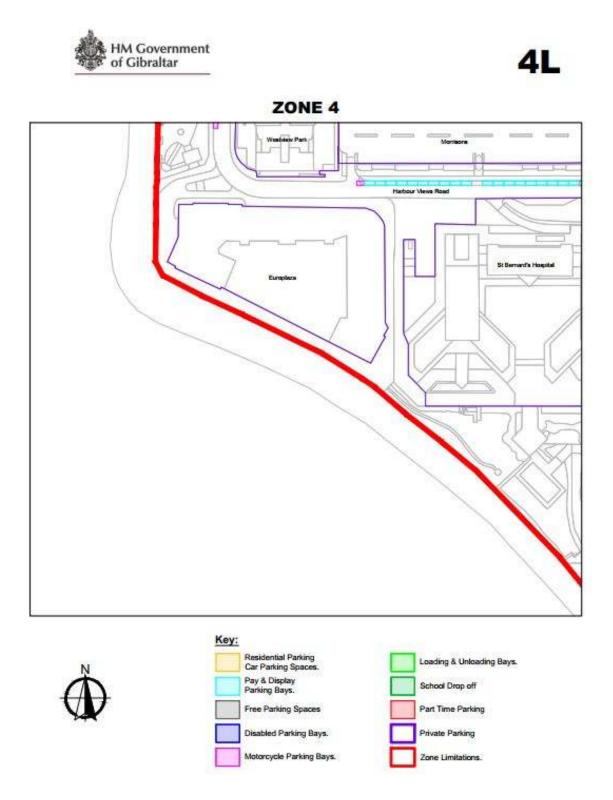

d Mid Harbours Close Neil Pinero Road Coaling Island Road Harbour Views Road Peter Isola Promenade

## **SCHEDULE 1**

#### **ZONE 4**



# **ZONE 4 INDEX**



#### **SCHEDULE 2**

ZONE 4A, 4B, 4C, 4D, 4E, 4F, 4G, 4H, 4I, 4J, 4K, 4L, 4M, 4N, 4O, 4P, 4Q, 4R, 4S, 4T, 4U, 4V, 4W, 4X, 4Y AND 4Z

#### **ZONE 4A**



**ZONE 4B** 



**4B** 

## **ZONE 4**



# **Distinct Parking Zone (Zone 4) Designation Order**

**ZONE 4C** 



Traffic **2005-26** 

2022/024

**ZONE 4D** 



# **Distinct Parking Zone (Zone 4) Designation Order**

## **ZONE 4E**



4E

## **ZONE 4**



Ď



**ZONE 4F** 



**Distinct Parking Zone (Zone 4) Designation Order** 

**ZONE 4G** 



**ZONE 4H** 



## **ZONE 4I**



**ZONE 4J** 



# **Distinct Parking Zone (Zone 4) Designation Order**

## **ZONE 4K**



**ZONE 4L** 



#### **ZONE 4M**



**ZONE 4N** 



**ZONE 40** 



ZONE 4



Traffic **2005-26** 

2022/024

## **ZONE 4P**



**ZONE 4Q** 



**ZONE 4R** 



# **Distinct Parking Zone (Zone 4) Designation Order**

## **ZONE 4S**



## **ZONE 4T**



## **ZONE 4U**



Traffic

2005-26

**Distinct Parking Zone (Zone 4) Designation Order** 

2022/024

**ZONE 4V** 



## **ZONE 4W**



## **ZONE 4X**



## **ZONE 4Y**



Traffic

2005-26

**Distinct Parking Zone (Zone 4) Designation Order** 

2022/024

**ZONE 4Z**