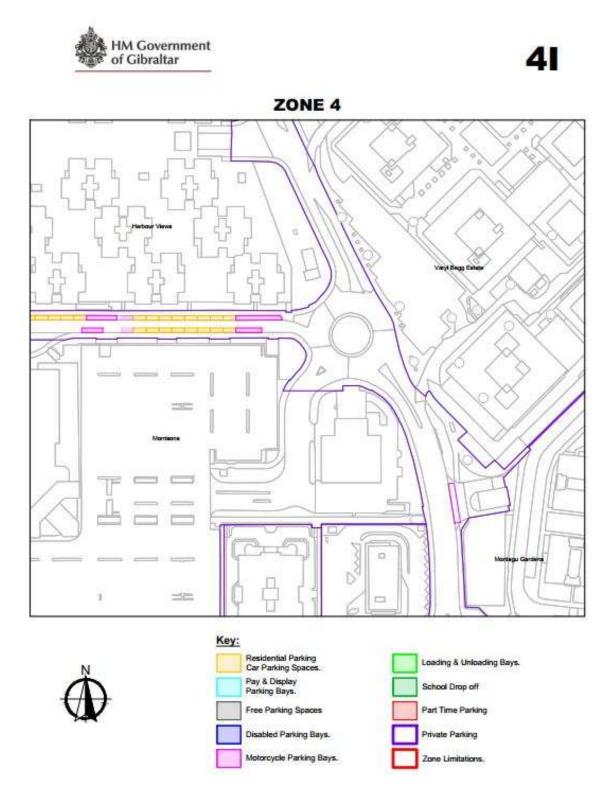

Reclamation Road **Europort Avenue** Bishop Caruana Road Emerson's Place Admiral Rooke Road Mons Calpe Road Mid Harbours Close Neil Pinero Road Coaling Island Road Harbour Views Road Peter Isola Promenade

## **SCHEDULE 1**

#### **ZONE 4**



# **ZONE 4 INDEX**



#### **SCHEDULE 2**

ZONE 4A, 4B, 4C, 4D, 4E, 4F, 4G, 4H, 4I, 4J, 4K, 4L, 4M, 4N, 4O, 4P, 4Q, 4R, 4S, 4T, 4U, 4V, 4W, 4X, 4Y AND 4Z

#### **ZONE 4A**



**ZONE 4B** 



**4B** 

## **ZONE 4**



# **Distinct Parking Zone (Zone 4) Designation Order**

**ZONE 4C** 



Traffic **2005-26** 

2022/024

**ZONE 4D** 



# **Distinct Parking Zone (Zone 4) Designation Order**

## **ZONE 4E**



4E

## **ZONE 4**



Ď



**ZONE 4F** 



**Distinct Parking Zone (Zone 4) Designation Order** 

**ZONE 4G** 



**ZONE 4H** 



## **ZONE 4I**



**ZONE 4J** 



# **Distinct Parking Zone (Zone 4) Designation Order**

## **ZONE 4K**



**ZONE 4L** 



#### **ZONE 4M**



**ZONE 4N** 



**ZONE 40** 



ZONE 4



Traffic **2005-26** 

2022/024

## **ZONE 4P**



**ZONE 4Q** 



**ZONE 4R** 



# **Distinct Parking Zone (Zone 4) Designation Order**

## **ZONE 4S**



## **ZONE 4T**



## **ZONE 4U**



Traffic

2005-26

**Distinct Parking Zone (Zone 4) Designation Order** 

2022/024

**ZONE 4V** 



## **ZONE 4W**



## **ZONE 4X**



## **ZONE 4Y**



Traffic

2005-26

**Distinct Parking Zone (Zone 4) Designation Order** 

2022/024

**ZONE 4Z**