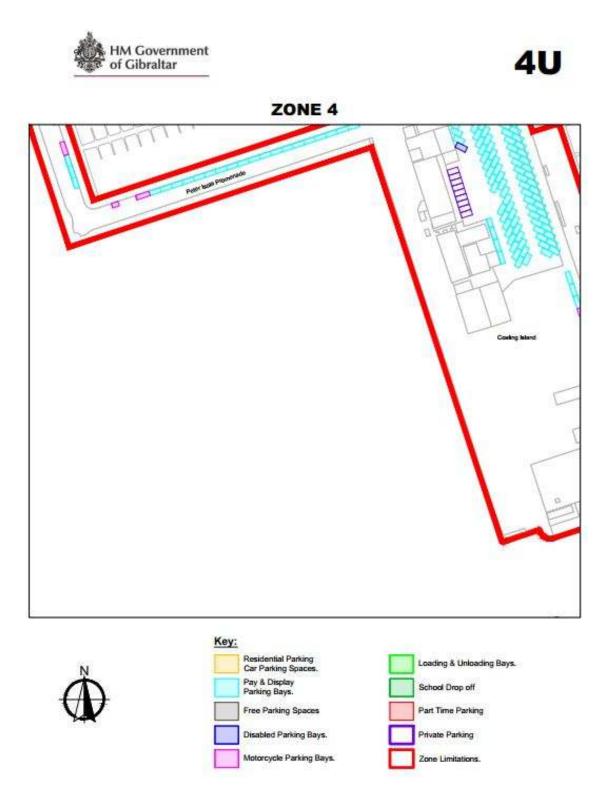

## **ZONE 4U**

Traffic

2005-26

**Distinct Parking Zone (Zone 4) Designation Order** 

2022/024

**ZONE 4V** 